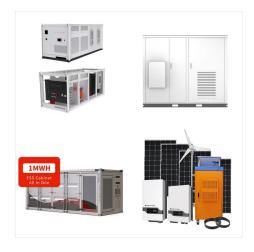

The aentron 10 kWh storage is designed for a high performance modular and scalable battery solutions. Our operating voltages are from 24 Vdc, 48 Vdc up to 900 Vdc and the capacity range goes up too 1 MWh. Our 10 kWh modules can continuously draw currents up to 300 A and therefore designed for high capacity energy solutions.