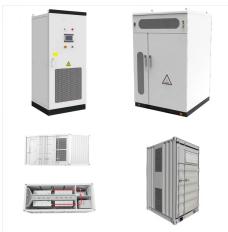

Our High-Performance LFP-10 Max battery is easy to install, safe, and reliable. It provides the lowest lifetime energy cost for both new solar customers and retrofit customers. Fortress Power Lithium Batteries have the industry's most ???

Our High-Performance LFP-10 Max battery is easy to install, safe, and reliable. It provides the lowest lifetime energy cost for both new solar customers and retrofit customers. Fortress Power Lithium Batteries have the industry's most advanced technology with a Battery Management System that integrates multilevel safety concepts: