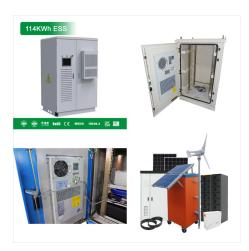

The aentron 10 kWh storage is designed for a high performance modular and scalable battery solutions. Our operating voltages are from 24 Vdc, 48 Vdc up to 900 Vdc and the capacity range goes up too 1 MWh. Our 10 kWh modules can continuously draw currents up to 300 A and therefore designed for high capacity energy solutions.