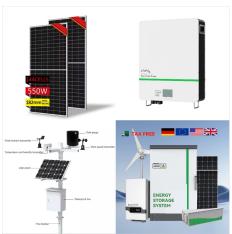

Our High-Performance LFP-10 Max battery is easy to install, safe, and reliable. It provides the lowest lifetime energy cost for both new solar customers and retrofit customers. Fortress Power Lithium Batteries have the industry's most ???

Our High-Performance LFP-10 Max battery is easy to install, safe, and reliable. It provides the lowest lifetime energy cost for both new solar customers and retrofit customers. Fortress Power Lithium Batteries have the industry's most advanced technology with a Battery Management System that integrates multilevel safety concepts: