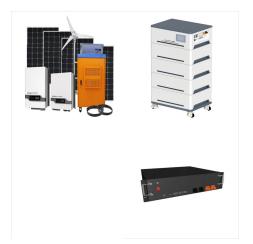

The aentron 10 kWh storage is designed for a high performance modular and scalable battery solutions. Our operating voltages are from 24 Vdc, 48 Vdc up to 900 Vdc and the capacity range goes up too 1 MWh. Our 10 kWh modules can continuously draw currents up to 300 A and therefore designed for high capacity energy solutions.