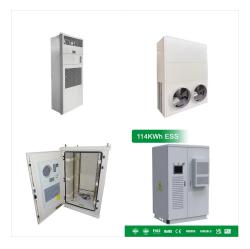

The aentron 10 kWh storage is designed for a high performance modular and scalable battery solutions. Our operating voltages are from 24 Vdc, 48 Vdc up to 900 Vdc and the capacity range goes up too 1 MWh. Our 10 kWh modules can continuously draw currents up to 300 A and therefore designed for high capacity energy solutions.