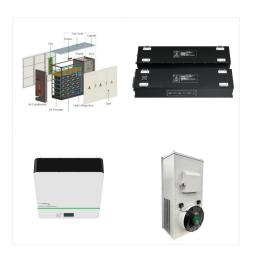

The lithium ion battery is a rechargeable battery for energy storage, with the chemistry is non-toxic and thermally stable, providing maximum longevity and safety. This OSM Ground Eco includes a dynamic BMS with: