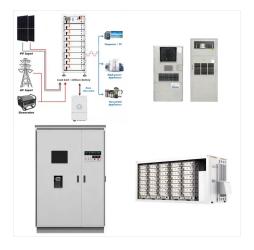

The aentron 10 kWh storage is designed for a high performance modular and scalable battery solutions. Our operating voltages are from 24 Vdc, 48 Vdc up to 900 Vdc and the capacity range goes up too 1 MWh. Our 10 kWh modules can continuously draw currents up to 300 A and therefore designed for high capacity energy solutions.