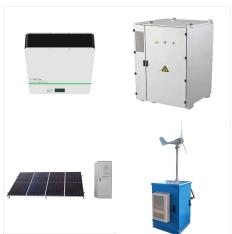

BSLBATT(R) 10kWh batteries use LiFePo4 (LFP) technology offers stable chemistry, faster charging, stable output, excellent cycle life and excellent cost performance for a variety of applications. Our 10kWh lithium battery is simple ???

BSLBATT(R) 10kWh batteries use LiFePo4 (LFP) technology offers stable chemistry, faster charging, stable output, excellent cycle life and excellent cost performance for a variety of applications. Our 10kWh lithium battery is simple to install, has a minimalist design and is easily scalable and compatible with many well-known inverters on the market.