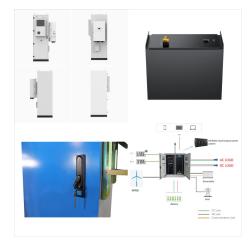

# **SOLAR**°

Dakota Lithium 48V deep cycle battery for your solar energy storage, electric outboard motors, golf carts, or any 48V application. 8x longer life with 11 years warranty. Include Marine 4 Bank, 40-Amp (10-Amp Per Bank) 12V Onboard Lithium Battery Charger (+ \$ 329 Original price was: \$329. \$ 299 Current price is: \$299.) 11 Year Warranty