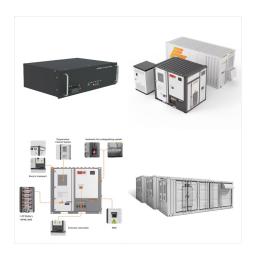

eratures between 32?F and 131?F (0?C and 55?C). Rover Li 40 Amp MPPT Solar Charge Controller \$169

Some key differences to consider RB100 battery: our standard group 31 lithium iron phosphate battery RB100-D battery: a DIN size battery, commonly used in Europe. RB100-HP battery: a dual-purpose battery, which provides a higher peak current than our standard RB100. RB100-LT battery is designed specifically for cold-weather charging.



Ampere Time 12V 100 amp-hour battery provides an adequate 1280Wh energy. long-lasting, and super lightweight. It's the best RV battery with 4000+ cycles and 10 years lifespan! Ampere Time 12V 100Ah lithium battery builds in 100A BMS to protect from overcharging & discharging, over current, short circuit, and over temp. Green energy, non-toxic.

# **SOLAR**°



Dakota Lithium 48V deep cycle battery for your solar energy storage, electric outboard motors, golf carts, or any 48V application. 8x longer life with 11 years warranty. Include Marine 4 Bank, 40-Amp (10-Amp Per Bank) 12V Onboard Lithium Battery Charger (+ \$ 329 Original price was: \$329. \$ 299 Current price is: \$299.) 11 Year Warranty



?Mini Size & Light Weight: ECO-WORTHY 12V 100Ah Lithium Iron Phosphate Battery's size is only 3/4 of other LiFePO4 battery, 2/3 of lead-acid battery, which makes it more convenient to carry.Variety of mounting directions, and no risk of leakage, make it safer to use. Most RV need two batteries at least, the compact size makes it easier to place and connect in the battery box.



A 100Ah hour battery will supply 1 amp of current for 100 hours, 2 amps