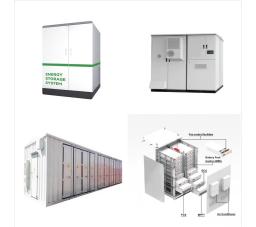

e 100-amp hour battery, d ivide the 100 amps by 50 amps to come up with a 2-hour charging time. Another example is i f you had five 100 Ah (amp-hour) batteries for a total of 500 Ah and a 100-amp charger.

# **SOLAR**°



We are introducing our latest lithium battery, the iTECH100A. A massive 100 Amps of high-performance usable DC power coupled with the Redback????,? Lithium Operating System which ensures iTechworld's lithium batteries will ???



REDARC Lithium Deep Cycle Batteries are the ultimate in deep-cycle battery technology delivering unrivalled performance and battery life. Lithium battery for caravan and 4WD vehicles. Build the perfect battery bank for your 4WD, RV, camper, caravan, or boat. Light weight with huge capacity, these batteries deliver longer lasting power, and they



Lithium technology offers a lightweight, safe alternative to traditional batteries, giving almost double the usable capacity of Lead Acid. The GP-LIFEPO4-100 provides 100 amp-hours of DC power. Use on its own or connect up to four together to build a powerful battery bank.

# **SOLAR**°



1

The GP-LIFEPO4-100 provides 100 amp-hours of DC power. Use on its own or connect up to four together to build a powerful battery bank. Applications. Buying Options. Find A Dealer. Overview. Product Overview MODEL: GP-LIFEPO4-100 Key Benefits: Lithium batteries feature a built-in Battery Management System (or, BMS) which ensures safety and

Ionic Lithium 12V 100Ah | LiFePO4 Deep Cycle Battery + Bluetooth. Fast Free Shipping in the U.S. 11-year warranty. 999.00 599.00. Availability:655 in stock. Warra