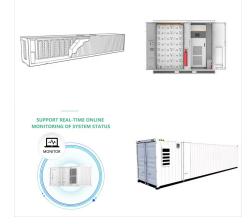

battery up to 100% DOD with an equivalent number of 2500 cycles. As for electrical current ratings, you can charge the battery up to 50A and discharge it up to 100A, which is within the average range of most batteries. Lithium iron phosphate batteries offer important advantages compared to lead

For example, if you have a 50-amp charger and a single 100-amp hour battery, d ivide the 100 amps by 50 amps to come up with a 2-hour charging time. Another example is i f you had five 100 Ah (amp-hour) batteries for a total of 500 Ah and a 100-amp charger.

# **SOLAR**°



We are introducing our latest lithium battery, the iTECH100A. A massive 100 Amps of high-performance usable DC power coupled with the Redback????,? Lithium Operating System which ensures iTechworld's lithium batteries will ???



REDARC Lithium Deep Cycle Batteries are the ultimate in deep-cycle battery technology delivering unrivalled performance and battery life. Lithium battery for caravan and 4WD vehicles. Build the perfect battery bank for your 4WD, RV, camper, caravan, or boat. Light weight with huge capacity, these batteries deliver longer lasting power, and they



Lithium technology offers a lightweight, safe alternative to traditional batteries, giving almost double the usable capacity of Lead Acid. The GP-LIFEPO4-100 provides 100 amp-hours of DC power. Use on its own or connect up to four together to build a powerful battery bank.

# **SOLAR**°



1

The GP-LIFEPO4-100 provides 100 amp-hours of DC power. Use on its own or connect up to four together to build a powerful battery bank. Applications. Buyin