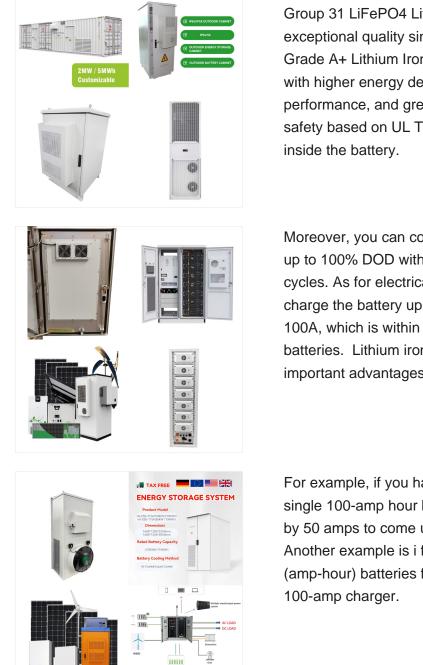

What is a litime 12v100ah lithium battery?

Grade A+LiFePO4 Battery: LiTime 12V100Ah BCI Group 31 LiFePO4 Lithium batteries have exceptional quality since they are manufactured by Grade A+Lithium Iron Phosphate (LiFePO4) Cells with higher energy density,more stable performance, and greater power. Highest-level safety based on UL Testing Certificate for the cell inside the battery.

# **SOLAR**°

Grade A+ LiFePO4 Battery: LiTime 12V100Ah BCI Group 31 LiFePO4 Lithium batteries have exceptional quality since they are manufactured by Grade A+ Lithium Iron Phosphate (LiFePO4) Cells with higher energy density, more stable performance, and greater power. Highest-level safety based on UL Testing Certificate for the cell inside the battery.

Moreover, you can completely discharge the battery up to 100% DOD with an equivalent number of 2500 cycles. As for electrical current ratings, you can charge the battery up to 50A and discharge it up to 100A, which is within the average range of most batteries. Lithium iron phosphate batteries offer important advantages compared to lead

For example, if you have a 50-amp charger and a single 100-amp hour battery, d ivide the 100 amps by 50 amps to come up with a 2-hour charging time. Another example is i f you had five 100 Ah (amp-hour) batteries for a total of 500 Ah and a 100-amp charger.