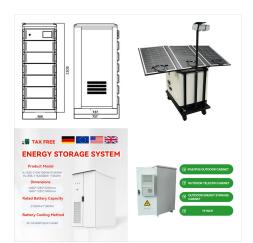

nt, short circuit, and over temp. Green energy, non-toxic.

# **SOLAR**°



Dakota Lithium 48V deep cycle battery for your solar energy storage, electric outboard motors, golf carts, or any 48V application. 8x longer life with 11 years warranty. Include Marine 4 Bank, 40-Amp (10-Amp Per Bank) 12V Onboard Lithium Battery Charger (+ \$ 329 Original price was: \$329. \$ 299 Current price is: \$299.) 11 Year Warranty



?Mini Size & Light Weight: ECO-WORTHY 12V 100Ah Lithium Iron Phosphate Battery's size is only 3/4 of other LiFePO4 battery, 2/3 of lead-acid battery, which makes it more convenient to carry.Variety of mounting directions, and no risk of leakage, make it safer to use. Most RV need two batteries at least, the compact size makes it easier to place and connect in the battery box.



A 100Ah hour battery will supply 1 amp of current for 100 hours, 2 amps for 50 hours or 100 amps for one hour. So, let's break that down into more concrete terms. A laptop uses about 5 amps of power. Lithium iron Phosphate batteries can discharge much lower than lead acid batteries so you don"t need to cut their amp hour total. See the

# SOLAR



A:The maximum number of connecting LiTime 12V 100Ah lithium batteries in series or parallel is 4 (4S or 4P). Please notice that the LiTime lithium batteries can ONLY be connected in series or parallel with the same brand (LiTime), same type (lithium), same voltage (V), same capacity (Ah), same BMS and similar purchasing date (within 3-6 months).

A 100Ah lithium battery can provide approximately 100 amps for one hour or less current over longer