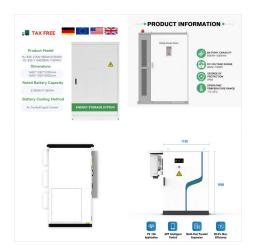

l batteries, giving almost double the usable capacity of Lead Acid. The GP-LIFEPO4-100 provides 100 amp-hours of DC power. Use on its own or connect up to four together to build a powerful battery bank.

# **SOLAR**°



1

The GP-LIFEPO4-100 provides 100 amp-hours of DC power. Use on its own or connect up to four together to build a powerful battery bank. Applications. Buying Options. Find A Dealer. Overview. Product Overview MODEL: GP-LIFEPO4-100 Key Benefits: Lithium batteries feature a built-in Battery Management System (or, BMS) which ensures safety and

Ionic Lithium 12V 100Ah | LiFePO4 Deep Cycle Battery + Bluetooth. Fast Free Shipping in the U.S. 11-year warranty. 999.00 599.00. Availability:655 in stock. Warranty: 11 Years. Frequently Bought Together With: DC/DC Onboard Ionic ???



Buy Now LiFePO4 12V 100Ah best battery for deep-cycle marine with 2X power, 1/2 weight, 8X lifespan, 5X fast LiFePO4 charger, and an 11-year warranty. The DL 100Ah battery is built with Dakota Lithium's legendary LiFePO4 cells. Ideal for deep cycle applications like trolling motors, RVs, home solar, or boating where you need lots of power



<image>

Our latest 100Ah lithium (LiFePO4) deep-cycle batteries are the most reliable, long-lasting batteries we have ever manufactured. With outstanding performance characteristics and full international certification, you''ll never be caught short of 12v power on your 4wding and camping adventures again! Coming in a standard

Ah 12V Heated LiFePO4 Deep Cycle Battery Kit by Battle Born Batteries delivers superior and long-lasting performance! Equip