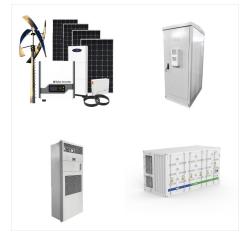

an our standard RB100. RB100-LT battery is designed specifically for cold-weather charging.



Ampere Time 12V 100 amp-hour battery provides an adequate 1280Wh energy. long-lasting, and super lightweight. It's the best RV battery with 4000+ cycles and 10 years lifespan! Ampere Time 12V 100Ah lithium battery builds in 100A BMS to protect from overcharging & discharging, over current, short circuit, and over temp. Green energy, non-toxic.

# **SOLAR**°



Dakota Lithium 48V deep cycle battery for your solar energy storage, electric outboard motors, golf carts, or any 48V application. 8x longer life with 11 years warranty. Include Marine 4 Bank, 40-Amp (10-Amp Per Bank) 12V Onboard Lithium Battery Charger (+ \$ 329 Original price was: \$329. \$ 299 Current price is: \$299.) 11 Year Warranty



?Mini Size & Light Weight: ECO-WORTHY 12V 100Ah Lithium Iron Phosphate Battery's size is only 3/4 of other LiFePO4 battery, 2/3 of lead-acid battery, which makes it more convenient to carry.Variety of mounting directions, and no risk of leakage, make it safer to use. Most RV need two batteries at least, the compact size makes it easier to place and connect in the battery box.



A 100Ah hour battery will supply 1 amp of current for 100 hours, 2 amps for 50 hours or 100 amps for one hour. So, let's break that down into more concrete terms. A laptop uses about 5 amps of power. Lithium iron Phosphate batteries can discharge much lower than lead acid batteries so you don"t need to cut their amp hour total. See the

# SOLAR



A:The maximum number of connecting LiTime 12V 100Ah lithium batter