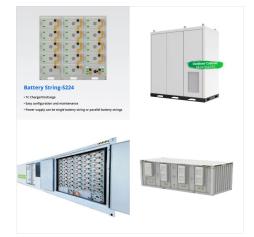

# SOLAR

A:The maximum number of connecting LiTime 12V 100Ah lithium batteries in series or parallel is 4 (4S or 4P). Please notice that the LiTime lithium batteries can ONLY be connected in series or parallel with the same brand (LiTime), same type (lithium), same voltage (V), same capacity (Ah), same BMS and similar purchasing date (within 3-6 months).

A:The maximum number of connecting LiTime 12V 100Ah lithium batteries in series or parallel is 4 (4S or 4P). Please notice that the LiTime lithium batteries can ONLY be connected in series or parallel with the same brand (LiTime), ???