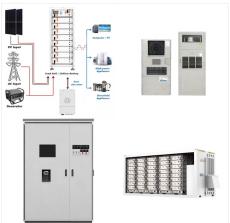

arge current is equal to its capacity. For example, a 60Ah lithium battery can be discharged at 60 Amps.

# **SOLAR**°



If you buy this Renogy Lithium-iron Phosphate battery without a self-heating function, please pay attention to timely charging it at the appropriate temperature to prevent the battery from overdischarging. Safe charging requires battery temperatures between 32?F and 131?F (0?C and 55?C). Rover Li 40 Amp MPPT Solar Charge Controller \$169

Some key differences to consider RB100 battery: our standard group 31 lithium iron phosphate battery RB100-D battery: a DIN size battery, commonly used in Europe. RB100-HP battery: a dual-purpose battery, which provides a higher peak current than our standard RB100. RB100-LT battery is designed specifically for cold-weather charging.



Ampere Time 12V 100 amp-hour battery provides an adequate 1280Wh energy. long-lasting, and super lightweight. It's the best RV battery with 4000+ cycles and 10 years lifespan! Ampere Time 12V 100Ah lithium battery builds in 100A BMS to protect from overcharging & discharging, over current, short circuit, and over temp. Green energy, non-toxic.

# **SOLAR**°



Dakota Lithium 48V deep cycle battery for your solar energy storage, electric outboard motors, golf carts, or any 48V application. 8x longer life with 11 years warranty. Include Marine 4 Bank, 40-Amp (10-Amp Per Bank) 12V Onboard Lithium Battery Charger (+ \$ 329 Original price was: \$329. \$ 299 Current price is: \$299.) 11 Year Warranty



?Mini Size & Light Weight: ECO-WORTHY 12V 100Ah Lithium Iron Phosphate Battery's size is on