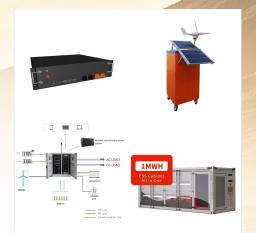

## 100 WATT MONOCRYSTALLINE SOLAR PANEL

CONTAINER TYPE ENERGY STORAGE SYSTEM Energy storage system FC RoHS CC (20) High in power but compact in size, this 100W solar panel is a favorite for RVs, boats, campers, and similar applications, providing excellent efficiency per space. Ideal for starting a new project or expanding an existing one, Renogy 100W Monocrystalline Solar Panels will not disappoint.