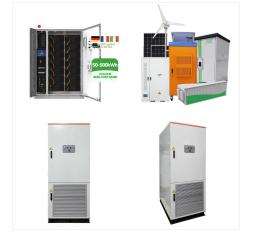

## 100 WATT MONOCRYSTALLINE SOLAR PANEL

CONTAINER TYPE ENERGY STORAGE SYSTEM Energy storage system FC RoHS CC (20) High in power but compact in size, this 100W solar panel is a favorite for RVs, boats, campers, and similar applications, providing excellent efficiency per space. Ideal for starting a new project or expanding an existing one, Renogy 100W Monocrystalline Solar Panels will not disappoint.