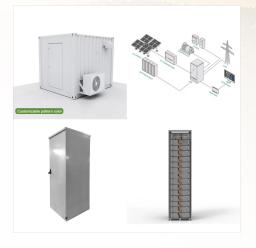

## 100 WATT MONOCRYSTALLINE SOLAR PANEL

CONTAINER TYPE ENERGY STORAGE SYSTEM Energy storage system FC RoHS CC (20) High in power but compact in size, this 100W solar panel is a favorite for RVs, boats, campers, and similar applications, providing excellent efficiency per space. Ideal for starting a new project or expanding an existing one, Renogy 100W Monocrystalline Solar Panels will not disappoint.