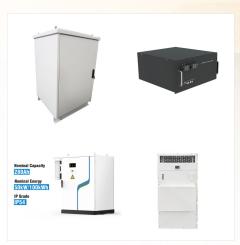

kW 1000 kWh Lithium Ion Battery Our economical, safe and long-lasting product for a wide range of applications. The E22 Li-ion battery is a containerized plug & play solution, Energy 800-1,000 kWh Maximum current (DC) 500 A 2 x 500 A Voltage range European Standard 610-820 V American Standard 670-820 V Communication interface Modbus

kW ??? 1000kWh. Our containerized Li-Ion solution, plug & play and totally equipped for different application ???elds. Applications: Standard 3-level battery management system (BMS) EXTENDED BATTERY LIFE. Various balancing means to extend battery life. CERTIFIED.