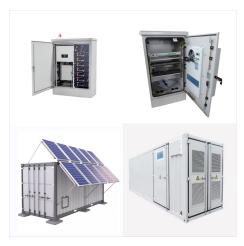

The BESS We made suitable for whole house battery backup power And also commercial. The commercial containers BESS are built for both small-scale and large-scale energy storage systems with the power of up to multi-megawatt. from 500kwh, 600kwh, 700kwh to 1000kwh.

NEOSUN HV Cluster allows parallel connection of up to 16 battery packs in one string with a voltage range up to 800V and current range up to 200A to satisfy most of the ESS scenarios. Integrated high-performance BMS protects the cell ???

NEOSUN HV Cluster allows parallel connection of up to 16 battery packs in one string with a voltage range up to 800V and current range up to 200A to satisfy most of the ESS scenarios. Integrated high-performance BMS protects the cell to ensure more than 6000 cycles lifespan and 90% Depth of discharge (DoD).