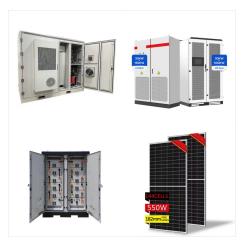

kW 1000 kWh Lithium Ion Battery Our economical, safe and long-lasting product for a wide range of applications. The E22 Li-ion battery is a containerized plug & play solution, Energy 800-1,000 kWh Maximum current (DC) 500 A 2 x 500 A Voltage range European Standard 610-820 V American Standard 670-820 V Communication interface Modbus

kW ??? 1000kWh. Our containerized Li-Ion solution, plug & play and totally equipped for different application ???elds. Applications: Standard 3-level battery management system (BMS) EXTENDED BATTERY LIFE. Various balancing means to extend battery life. CERTIFIED.

kW ??? 1000kWh. Our containerized Li-Ion solution, plug & play and totally equipped for different application ???elds. Applications: Standard 3-level battery management system (BMS) EXTENDED BATTERY LIFE. Various balancing ???