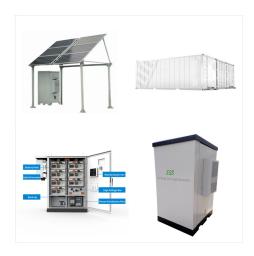

The BESS We made suitable for whole house battery backup power And also commercial. The commercial containers BESS are built for both small-scale and large-scale energy storage systems with the power of up to multi-megawatt. from 500kwh, 600kwh, 700kwh to 1000kwh.

We have solar battery packs available that provide power storage from 1kWh to more than 100 kWh. Learn the price of 100kWh backup battery power storage for the lowest cost 100kWh batteries. What is a Kilo-Watt Hour? A kilo-watt hour is a measure of 1,000 watts during one hour. The abbreviation for kilo-watt hour is kWh.

Combine the battery storage with a PV solar panel system to ensure that you will have a renewable power source to keep the batteries charged. What is a Kilo-Watt Hour? A kilo-watt hour is a measure of 1,000 watts during one hour. The abbreviation for kilo-watt hour is kWh. So 1,000 watts during one hour is 1 kWh.