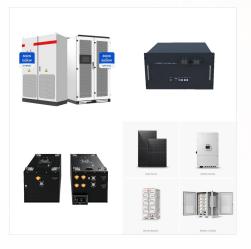

NEOSUN HV Cluster allows parallel connection of up to 16 battery packs in one string with a voltage range up to 800V and current range up to 200A to satisfy most of the ESS scenarios. Integrated high-performance BMS protects the cell ???

NEOSUN HV Cluster allows parallel connection of up to 16 battery packs in one string with a voltage range up to 800V and current range up to 200A to satisfy most of the ESS scenarios. Integrated high-performance BMS protects the cell to ensure more than 6000 cycles lifespan and 90% Depth of discharge (DoD).