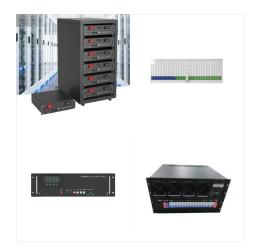

With 14 years" experience in supplying quality batteries, we warmly welcome you to buy energy storage power system 1mwh 1000kwh lifepo4 battery on grid from our factory. With double safety protection, this product is of high capacity, steady output voltage, and long cycle life. We will also offer great after-sales service and timely delivery.

Each commercial and industrial battery energy storage system includes Lithium Iron Phosphate (LiFePO4) battery packs connected in high voltage DC configurations. Battery Systems come with 5000 cycle warranty and up to 80% DOD (Depth of Discharge) @ 0.5 or 1C 25???