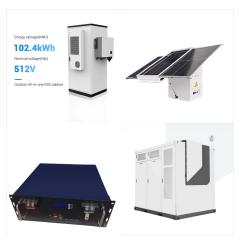

With 14 years" experience in supplying quality batteries, we warmly welcome you to buy energy storage power system 1mwh 1000kwh lifepo4 battery on grid from our factory. With double safety protection, this product is of high capacity, steady output voltage, and long cycle life. We will also offer great after-sales service and timely delivery.

kW 1000 kWh Lithium Ion Battery Our economical, safe and long-lasting product for a wide range of applications. The E22 Li-ion battery is a containerized plug & play solution, Energy 800-1,000 kWh Maximum current (DC) 500 A 2 x 500 A Voltage range European Standard 610-820 V American Standard 670-820 V Communication interface Modbus

kW ??? 1000kWh. Our containerized Li-Ion solution, plug & play and totally equipped for different application ???elds. Applications: Standard 3-level battery management system (BMS) EXTENDED BATTERY LIFE. Various balancing means to extend battery life. CERTIFIED.

kW ??? 1000kWh. Our containerized Li-Ion solution, plug & play and totally equipped for different application ???elds. Applications: Standard 3-level battery management system (BMS) EXTENDED BATTERY LIFE. Various balancing ???