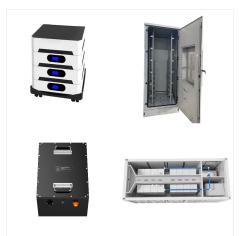

The BESS We made suitable for whole house battery backup power And also commercial. The commercial containers BESS are built for both small-scale and large-scale energy storage systems with the power of up to multi-megawatt. from 500kwh, 600kwh, 700kwh to 1000kwh.

With 14 years" experience in supplying quality batteries, we warmly welcome you to buy energy storage power system 1mwh 1000kwh lifepo4 battery on grid from our factory. With double safety protection, this product is of high capacity, steady output voltage, and long cycle life. We will also offer great after-sales service and timely delivery.

RJ 1000KWH Battery Solutions . RJ Battery Energy Storage Systems Solutions . Features: 10 year warranty; Long cycle Lithium Ion battery; Intergratable with wind and solar renewable energy generation; UPS functions . RJ Battery Monitor PC System . RJ Battery Monitor Mobile APP . RJ Battery Single Cells . RJ Battery Module