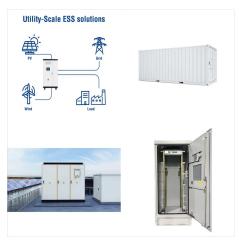

The BESS We made suitable for whole house battery backup power And also commercial. The commercial containers BESS are built for both small-scale and large-scale energy storage systems with the power of up to multi-megawatt. from 500kwh, 600kwh, 700kwh to 1000kwh.

The new energy storage systems achieve new standards in performance and flexibility in terms of power rating, efficiency, cycling, and lifetime. The FB250 provides 250kW of power and comes in three variants, the FB250-1000, FB250-1500, FB250-2000, which offer up to 1000kWh, 1500kWh, and 2000kWh respectively.

RJ 1000KWH Battery Solutions . RJ Battery Energy Storage Systems Solutions . Features: 10 year warranty; Long cycle Lithium Ion battery; Intergratable with wind and solar renewable energy generation; UPS functions . RJ Battery Monitor PC System . RJ Battery Monitor Mobile APP . RJ Battery Single Cells . RJ Battery Module