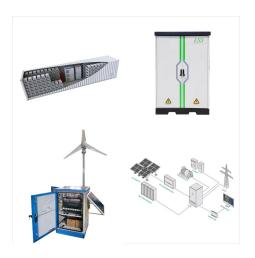

Combine the battery storage with a PV solar panel system to ensure that you will have a renewable power source to keep the batteries charged. What is a Kilo-Watt Hour? A kilo-watt hour is a measure of 1,000 watts during one hour. The abbreviation for kilo-watt hour is kWh. So 1,000 watts during one hour is 1 kWh.

The WeCo 5.3kWh 48V lithium battery with modular system is one of the most outstanding storage systems for use in stand-alone or self-consumption photovoltaic installations. The WeCo ESS ??? 5K3 ??? Dual Voltage universal battery is compatible with the most widely used inverter brands; Goodwe, Voltronic Axpert, Studer, Sma, Azurro???