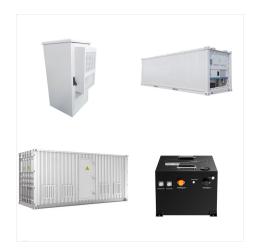

The BESS We made suitable for whole house battery backup power And also commercial. The commercial containers BESS are built for both small-scale and large-scale energy storage systems with the power of up to multi-megawatt. from 500kwh, 600kwh, 700kwh to 1000kwh.

kW 1000 kWh Lithium Ion Battery Our economical, safe and long-lasting product for a wide range of applications. The E22 Li-ion battery is a containerized plug & play solution, Energy 800-1,000 kWh Maximum current (DC) 500 A 2 x 500 A Voltage range European Standard 610-820 V American Standard 670-820 V Communication interface Modbus

kW ??? 1000kWh. Our containerized Li-Ion solution, plug & play and totally equipped for different application ???elds. Applications: Standard 3-level battery management system (BMS) EXTENDED BATTERY LIFE. Various balancing means to extend battery life. CERTIFIED.