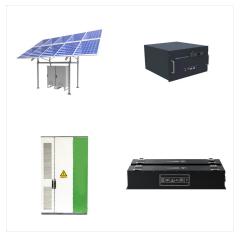

The BESS We made suitable for whole house battery backup power And also commercial. The commercial containers BESS are built for both small-scale and large-scale energy storage systems with the power of up to multi-megawatt. from 500kwh, 600kwh, 700kwh to 1000kwh.

The WeCo 5.3kWh 48V lithium battery with modular system is one of the most outstanding storage systems for use in stand-alone or self-consumption photovoltaic installations. The WeCo ESS ??? 5K3 ??? Dual Voltage universal battery is compatible with the most widely used inverter brands; Goodwe, Voltronic Axpert, Studer, Sma, Azurro???