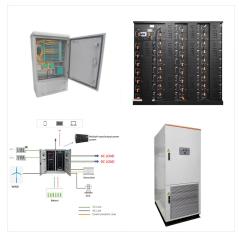

The BESS We made suitable for whole house battery backup power And also commercial. The commercial containers BESS are built for both small-scale and large-scale energy storage systems with the power of up to multi-megawatt. from 500kwh, 600kwh, 700kwh to 1000kwh.

1,000 kWh ??? 2,000 kWh. Battery energy solutions become more and more important going forward. The main reason I would say customers can rely on us is our history. We have been around for a very long time. And we have a service infrastructure really spread out throughout the world. Our products are high quality, high engineering and the

1,000 kWh ??? 2,000 kWh. Battery energy solutions become more and more important going forward. The main reason I would say customers can rely on us is our history. We have been around for a very long time. And we have a service ???