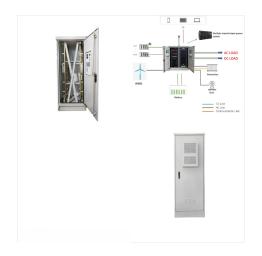

NEOSUN HV Cluster allows parallel connection of up to 16 battery packs in one string with a voltage range up to 800V and current range up to 200A to satisfy most of the ESS scenarios. Integrated high-performance BMS protects the cell ???

NEOSUN HV Cluster allows parallel connection of up to 16 battery packs in one string with a voltage range up to 800V and current range up to 200A to satisfy most of the ESS scenarios. Integrated high-performance BMS protects the cell to ensure more than 6000 cycles lifespan and 90% Depth of discharge (DoD).