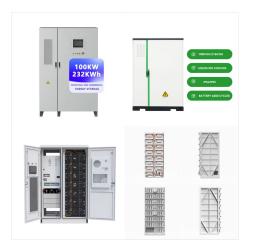

The new energy storage systems achieve new standards in performance and flexibility in terms of power rating, efficiency, cycling, and lifetime. The FB250 provides 250kW of power and comes in three variants, the FB250-1000, FB250-1500, FB250-2000, which offer up to 1000kWh, 1500kWh, and 2000kWh respectively.

RJ 1000KWH Battery Solutions . RJ Battery Energy Storage Systems Solutions . Features: 10 year warranty; Long cycle Lithium Ion battery; Intergratable with wind and solar renewable energy generation; UPS functions . RJ Battery Monitor PC System . RJ Battery Monitor Mobile APP . RJ Battery Single Cells . RJ Battery Module

Each commercial and industrial battery energy storage system includes Lithium Iron Phosphate (LiFePO4) battery packs connected in high voltage DC configurations. Battery Systems come with 5000 cycle warranty and up to 80% DOD (Depth of Discharge) @ 0.5 or 1C 25???