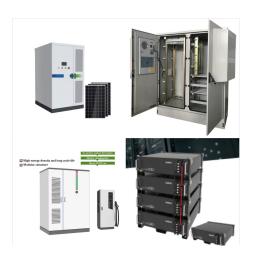

The BESS We made suitable for whole house battery backup power And also commercial. The commercial containers BESS are built for both small-scale and large-scale energy storage systems with the power of up to multi-megawatt. from 500kwh, 600kwh, 700kwh to 1000kwh.

With 14 years" experience in supplying quality batteries, we warmly welcome you to buy energy storage power system 1mwh 1000kwh lifepo4 battery on grid from our factory. With double safety protection, this product is of high capacity, steady output voltage, and long cycle life. We will also offer great after-sales service and timely delivery.

Each commercial and industrial battery energy storage system includes Lithium Iron Phosphate (LiFePO4) battery packs connected in high voltage DC configurations. Battery Systems come with 5000 cycle warranty and up to 80% DOD (Depth of Discharge) @ 0.5 or 1C 25???