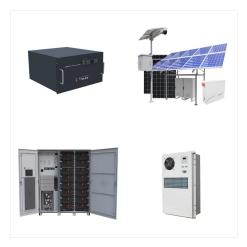

The BESS We made suitable for whole house battery backup power And also commercial. The commercial containers BESS are built for both small-scale and large-scale energy storage systems with the power of up to multi-megawatt. from 500kwh, 600kwh, 700kwh to 1000kwh.

With 14 years" experience in supplying quality batteries, we warmly welcome you to buy energy storage power system 1mwh 1000kwh lifepo4 battery on grid from our factory. With double safety protection, this product is of high capacity, steady output voltage, and long cycle life. We will also offer great after-sales service and timely delivery.

RJ 1000KWH Battery Solutions . RJ Battery Energy Storage Systems Solutions . Features: 10 year warranty; Long cycle Lithium Ion battery; Intergratable with wind and solar renewable energy generation; UPS functions . RJ Battery Monitor PC System . RJ Battery Monitor Mobile APP . RJ Battery Single Cells . RJ Battery Module