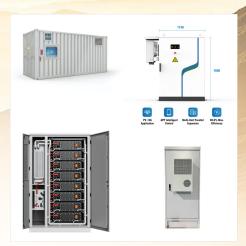

The BESS We made suitable for whole house battery backup power And also commercial. The commercial containers BESS are built for both small-scale and large-scale energy storage systems with the power of up to multi-megawatt. from 500kwh, 600kwh, 700kwh to 1000kwh.

With 14 years" experience in supplying quality batteries, we warmly welcome you to buy energy storage power system 1mwh 1000kwh lifepo4 battery on grid from our factory. With double safety protection, this product is of high capacity, steady output voltage, and long cycle life. We will also offer great after-sales service and timely delivery.

RJ 1000KWH Battery Solutions . RJ Battery Energy Storage Systems Solutions . Features: 10 year warranty; Long cycle Lithium Ion battery; Intergratable with wind and solar renewable energy generation; UPS functions . RJ Battery Monitor PC System . RJ Battery Monitor Mobile APP . RJ Battery Single Cells . RJ Battery Module