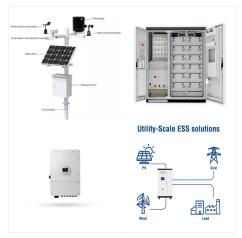

NEOSUN HV Cluster allows parallel connection of up to 16 battery packs in one string with a voltage range up to 800V and current range up to 200A to satisfy most of the ESS scenarios. Integrated high-performance BMS protects the cell ???

NEOSUN HV Cluster allows parallel connection of up to 16 battery packs in one string with a voltage range up to 800V and current range up to 200A to satisfy most of the ESS scenarios. Integrated high-performance BMS protects the cell to ensure more than 6000 cycles lifespan and 90% Depth of discharge (DoD).