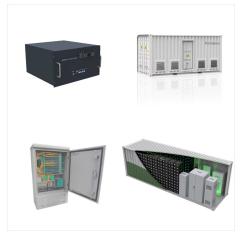

The BESS We made suitable for whole house battery backup power And also commercial. The commercial containers BESS are built for both small-scale and large-scale energy storage systems with the power of up to multi-megawatt. from 500kwh, 600kwh, 700kwh to 1000kwh.

With 14 years" experience in supplying quality batteries, we warmly welcome you to buy energy storage power system 1mwh 1000kwh lifepo4 battery on grid from our factory. With double safety protection, this product is of high capacity, steady output voltage, and long cycle life. We will also offer great after-sales service and timely delivery.