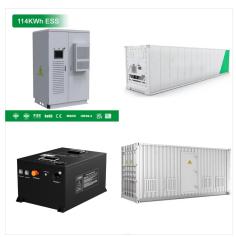

A 100 kWh battery storage refers to a battery system with a storage capacity of 100 kilowatt-hours (kWh). It is designed to store electrical energy and release it when needed, providing a reliable backup power source ???

A 100 kWh battery system is a large-scale energy storage system that can store and provide 100 kilowatt-hours of power. Battery cells, a battery management system (BMS), a thermal management system, power electronics, and an ???