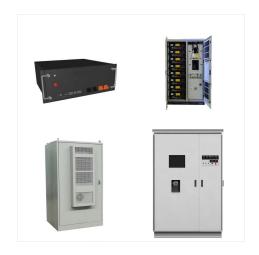

ESS TP 50KW with battery. ESS TP 100KW with battery. Nominal Output Power. 50 kW. 100 kW. Max. PV Input Power. 110 kW. 220 kW. Capacity Range. 28.7 kWh ~ 1032.2 kWh (90% DoD) Battery Chemistry. LFP (LiFePO4) IP Protection. IP21/IP65 (in Container) Warranty. 3 Year Product Warranty, 10 Year Performance Warranty. Inverter Technical Specification

Battery Type? 1/4 ? Lead-Acid, Lithium Ion 100KW PCS. 150KW PCS. Utility Voltage Range. 380V/360V-440Vac; 480V/432V - 528Vac 50/45~55Hz; 60/55~65Hz. Solar Battery . Packs. Lithium Battery Packs BMS/MBMS/EMS Protection; 2V GEL/OPzV Batteries Optional. Battery Racks. 1 Racks.