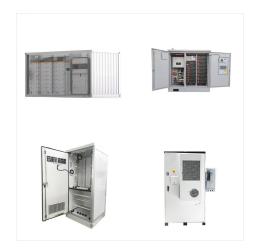

ESS TP 50KW with battery. ESS TP 100KW with battery. Nominal Output Power. 50 kW. 100 kW. Max. PV Input Power. 110 kW. 220 kW. Capacity Range. 28.7 kWh ~ 1032.2 kWh (90% DoD) Battery Chemistry. LFP (LiFePO4) IP Protection. IP21/IP65 (in Container) Warranty. 3 Year Product Warranty, 10 Year Performance Warranty. Inverter Technical Specification

Battery Type? 1/4 ? Lead-Acid, Lithium Ion 100KW PCS. 150KW PCS. Utility Voltage Range. 380V/360V-440Vac; 480V/432V - 528Vac 50/45~55Hz; 60/55~65Hz. Solar Battery . Packs. Lithium Battery Packs BMS/MBMS/EMS Protection; 2V GEL/OPzV Batteries Optional. Battery Racks. 1 Racks.