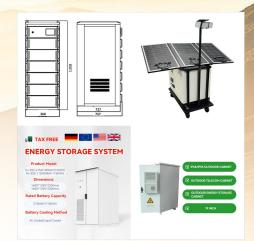

ESS TP 50KW with battery. ESS TP 100KW with battery. Nominal Output Power. 50 kW. 100 kW. Max. PV Input Power. 110 kW. 220 kW. Capacity Range. 28.7 kWh ~ 1032.2 kWh (90% DoD) Battery Chemistry. LFP (LiFePO4) IP Protection. IP21/IP65 (in Container) Warranty. 3 Year Product Warranty, 10 Year Performance Warranty. Inverter Technical Specification

Battery Type? 1/4 ? Lead-Acid, Lithium Ion 100KW PCS. 150KW PCS. Utility Voltage Range. 380V/360V-440Vac; 480V/432V - 528Vac 50/45~55Hz; 60/55~65Hz. Solar Battery . Packs. Lithium Battery Packs BMS/MBMS/EMS Protection; 2V GEL/OPzV Batteries Optional. Battery Racks. 1 Racks.