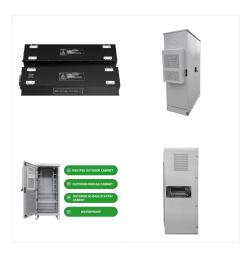

ESS TP 50KW with battery. ESS TP 100KW with battery. Nominal Output Power. 50 kW. 100 kW. Max. PV Input Power. 110 kW. 220 kW. Capacity Range. 28.7 kWh ~ 1032.2 kWh (90% DoD) Battery Chemistry. LFP (LiFePO4) IP Protection. IP21/IP65 (in Container) Warranty. 3 Year Product Warranty, 10 Year Performance Warranty. Inverter Technical Specification