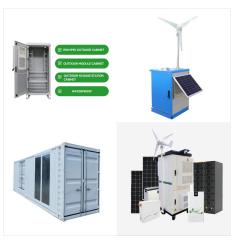

50Kw 100Kw Hybrid Solar System Solar Energy System 500kw for Industrial, Solar Power Plant System with strings inverters. Cookies +86 18823249350. info@southholding.cn. Namkoo, Your Best Lithium Battery. Gel Battery. AGM Battery. Solar Submersible Pump. Solar Grounding Pump. Solar Optimizer. MPPT Controller. PWM Controller.

Planning to buy 100 kw battery inverter for Renewable energy. Free custom design for you! More than 20 years experiences. North America; Europe; Oceania; Asia; Latin America; Africa; DOWNLOADS. DATASHEET; Solar Panel; CERTIFICATES; Contact Us; VR +86 158-5821-3997. info@bluesunpv . Skype : bluesun.pv.