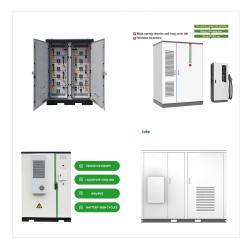

ESS TP 50KW with battery. ESS TP 100KW with battery. Nominal Output Power. 50 kW. 100 kW. Max. PV Input Power. 110 kW. 220 kW. Capacity Range. 28.7 kWh ~ 1032.2 kWh (90% DoD) Battery Chemistry. LFP (LiFePO4) IP Protection. IP21/IP65 (in Container) Warranty. 3 Year Product Warranty, 10 Year Performance Warranty. Inverter Technical Specification

Battery Type? 1/4 ? Lead-Acid, Lithium Ion 100KW PCS. 150KW PCS. Utility Voltage Range. 380V/360V-440Vac; 480V/432V - 528Vac 50/45~55Hz; 60/55~65Hz. Solar Battery . Packs. Lithium Battery Packs BMS/MBMS/EMS Protection; 2V GEL/OPzV Batteries Optional. Battery Racks. 1 Racks.