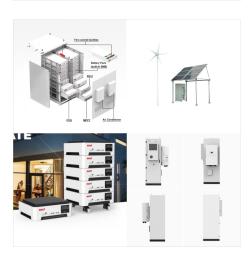

Home Video Channel What is Cts 100kwh EV
Battery for Airport Luggage Tractor, 100kw Battery
for Electric Cars, 50 Kwh Lithium Ion Battery for
Tractor LiFePO4 Battery US\$5,999.00-8,999.00 /
Piece

HJ-ESS-215A Outdoor Cabinet Energy Storage System (100KW/215KWh) offers fast power response, supports virtual power plant, grid-connected & off-grid modes. All-in-one design reduces costs, intelligent monitoring reduces workload, standardized interface fo Battery Type: lifepo4: AC side rated power: 100KW: Cell Capacity: 3.2V/280Ah: Maximum

100kW/215kWh Energy Storage System
VERYPOWER 100KW/215kWh Energy Block
Battery Storage Energy Storage Container With
EMS With PCS VERYPOWER Intelligent Energy
Block, with a capacity of 100kWh to 215kWh,
Built-in integrated EMS system and PCS, making it
suitable for various scenarios such as small and
medium-sized commercial and industrial use