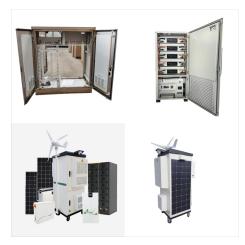

50Kw 100Kw Hybrid Solar System Solar Energy System 500kw for Industrial, Solar Power Plant System with strings inverters. Cookies +86 18823249350. info@southholding.cn. Namkoo, Your Best Lithium Battery. Gel Battery. AGM Battery. Solar Submersible Pump. Solar Grounding Pump. Solar Optimizer. MPPT Controller. PWM Controller.

Planning to buy 100 kw battery inverter for Renewable energy. Free custom design for you! More than 20 years experiences. North America; Europe; Oceania; Asia; Latin America; Africa; DOWNLOADS. DATASHEET; Solar Panel; CERTIFICATES; Contact Us; VR +86 158-5821-3997. info@bluesunpv . Skype : bluesun.pv.