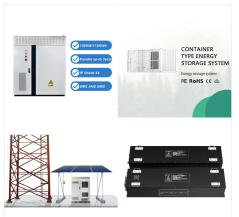

Explore the BSLBATT ESS-GRID Cabinet Series, an industrial and commercial energy storage system available in 200kWh, 215kWh, 225kWh, and 245kWh capacities, designed for peak shaving, energy backup, demand response, and ???

Explore the BSLBATT ESS-GRID Cabinet Series, an industrial and commercial energy storage system available in 200kWh, 215kWh, 225kWh, and 245kWh capacities, designed for peak shaving, energy backup, demand response, and enhanced solar ownership, while supporting grid-tied, off-grid, and hybrid solar systems and pairing with diesel generators.