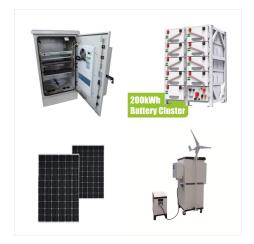

Explore the BSLBATT ESS-GRID Cabinet Series, an industrial and commercial energy storage system available in 200kWh, 215kWh, 225kWh, and 245kWh capacities, designed for peak shaving, energy backup, demand response, and ???

Explore the BSLBATT ESS-GRID Cabinet Series, an industrial and commercial energy storage system available in 200kWh, 215kWh, 225kWh, and 245kWh capacities, designed for peak shaving, energy backup, demand response, and enhanced solar ownership, while supporting grid-tied, off-grid, and hybrid solar systems and pairing with diesel generators.