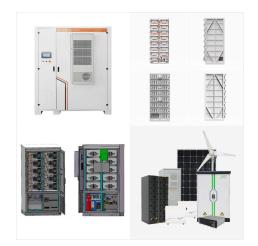

Explore the BSLBATT ESS-GRID Cabinet Series, an industrial and commercial energy storage system available in 200kWh, 215kWh, 225kWh, and 245kWh capacities, designed for peak shaving, energy backup, demand response, and ???

Explore the BSLBATT ESS-GRID Cabinet Series, an industrial and commercial energy storage system available in 200kWh, 215kWh, 225kWh, and 245kWh capacities, designed for peak shaving, energy backup, demand response, and enhanced solar ownership, while supporting grid-tied, off-grid, and hybrid solar systems and pairing with diesel generators.