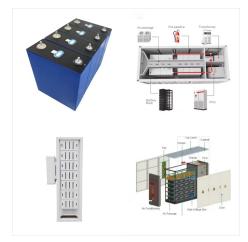

y. 10kW, 3ph, Hybrid Inverter ; Skip to the end of the images gallery Alternergy is one of the UKs longest serving solar PV distributors, supplying high



Hybrid Solar Inverter 6kW; Hybrid Solar Inverter 10kW; Solar Carport; Solar Tracker; Canadian Solar India. BiHiKu7 Mono Perc- 650 to 665 Wp; HiKu7 Mono Perc ??? 590 to 605 Wp; Enphase India. IQ8HC Microinverter; IQ8P Microinverter; SolarEdge India. Single Phase Inverter; Three Phase Inverter; Synergy Tech Inverter;



The Sungrow SH10RS Hybrid Inverter is ideal for residential, commercial, and large-scale use. It has a 10kW 1 phase 4 MPPT with integrated WiFi and DTSU666-20 Meter, plus two current transformers, a DC Switch, and an EPS built-in for superior control and reliability. This powerful hybrid inverter is designed to deliver





Growatt SPH TL3-BH-UP is three-phase hybrid inverter designed for residential and small industrial applications. Available capacities: 4kW, 5kW, 6kW, 7kW, 8kW, 10kW. A properly designed hybrid system including SPH inverters and a battery pack and other accessories can maximize the self-sufficiency???



Find the best hybrid solar inverter for your battery needs. Solar Quotes. Ready to get up to 3 quotes for solar, batteries or EV chargers? Get up to 3 quotes for solar, batteries or EV chargers SolarEdge Smart Energy Hub (8.25-10 kW) Solis S6 Series. Sungrow SHRS 5-6 kW. Sungrow SHRS 5-6 kW Sungrow SHRS 8-10 kW Sungrow SH-RT



IVGM Hybrid Inverter 10000W 48V Best 10kw Hybrid Grid Tie Pure Sine Wave Inverter For Home Felicity Solar IVGM10048 is a multifunctional inverter, combining functi