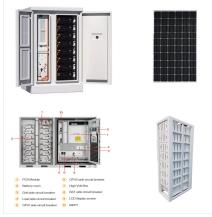

<image>

About 10kVA Solar Inverter. 10kVA solar inverter is a 3 phase solar inverter with intelligent DSP controller/rMPPT technology solar charge controller that enables it to handle multiple algorithms efficiently. Its advance auto-features make sure that the inverter automatically switches to solar & battery mode as soon as there is a power cut, while during the day time solar power directly ???