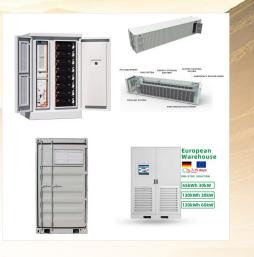

Growatt's SPH TL3 BH-UP is a series of three phase residential hybrid inverters. They boast high yields thanks to a DC/AC ratio of up to 1.5, dual MPP trackers, and 97.5% efficiency. 10kW, 3ph, Hybrid Inverter ; Skip to the end of the images gallery Alternergy is one of the UKs longest serving solar PV distributors, supplying high



Hybrid Solar Inverter 6kW; Hybrid Solar Inverter 10kW; Solar Carport; Solar Tracker; Canadian Solar India. BiHiKu7 Mono Perc- 650 to 665 Wp; HiKu7 Mono Perc ??? 590 to 605 Wp; Enphase India. IQ8HC Microinverter; IQ8P Microinverter; SolarEdge India. Single Phase Inverter; Three Phase Inverter; Synergy Tech Inverter;



The Sungrow SH10RS Hybrid Inverter is ideal for residential, commercial, and large-scale use. It has a 10kW 1 phase 4 MPPT with integrated WiF