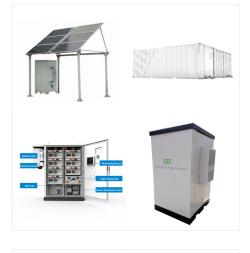

no Perc ??? 590 to 605 Wp; Enphase India. IQ8HC Microinverter; IQ8P Microinverter; SolarEdge India. Single Phase Inverter; Three Phase Inverter; Synergy Tech Inverter;



The Sungrow SH10RS Hybrid Inverter is ideal for residential, commercial, and large-scale use. It has a 10kW 1 phase 4 MPPT with integrated WiFi and DTSU666-20 Meter, plus two current transformers, a DC Switch, and an EPS built-in for superior control and reliability. This powerful hybrid inverter is designed to deliver





Growatt SPH TL3-BH-UP is three-phase hybrid inverter designed for residential and small industrial applications. Available capacities: 4kW, 5kW, 6kW, 7kW, 8kW, 10kW. A properly designed hybrid system including SPH inverters and a battery pack and other accessories can maximize the self-sufficiency???



Find the best hybrid solar inverter for your battery needs. Solar Quotes. Ready to get up to 3 quotes for solar, batteries or EV chargers? Get up to 3 quotes for solar, batteries or EV chargers SolarEdge Smart Energy Hub (8.25-10 kW) Solis S6 Series. Sungrow SHRS 5-6 kW. Sungrow SHRS 5-6 kW Sungrow SHRS 8-10 kW Sungrow SH-RT



IVGM Hybrid Inverter 10000W 48V Best 10kw Hybrid Grid Tie Pure Sine Wave Inverter For Home Felicity Solar IVGM10048 is a multifunctional inverter, combining functions of inverter, solar charger and battery charger to offer uninterruptible power support with portable size. Its comprehensive LCD display offers user configurable and easy





One of the big advantages of a combination wind and solar power system is that often???not always, but often???when sunlight d