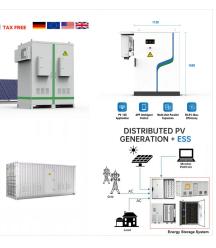

One of the big advantages of a combination wind and solar power system is that often???not always, but often???when sunlight decreases, wind increases and vice-versa. When there's not enough wind to turn your turbines, your solar panels can make up the difference.