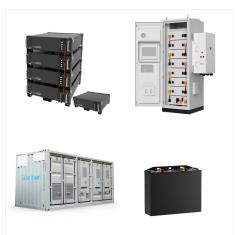

thium battery is the perfect drop-in replacement battery for a motorised golf buggy. iTECH24 can operate at 12v, 24v, 36v and even 48v through series connection.

BMS/OPERATING SYSTEM: 100% of



LRSA Li-ion 12V 24Ah Lithium Rechargeable
Battery with BMS Protection | 12volt 24000mAh for
e Bike etc Litpax Powerful 12.8V Lithium Battery:
Ideal for Solar, Wind Power, Ups and Inverter Use
with 3000 Life Cycles and Inbuilt BMS (12V-12AH)
4.6 out of 5 stars 3





Lithium India Carporation - Offering 12v 24ah Lithium Ion Battery, Battery Packs at Rs 4320 in Khopoli, Maharashtra. Get contact number of verified dealers of E Vehicle Battery | ID: 23237505030 12 V. Usage/Application: E Scooter. Brand: Bharat Power. Battery Capacity: 12v24Ah. Battery Type: Lithium-Ion. Capacity: 12V 24Ah. Warranty:



Check out the deal on Dakota Lithium DL+ 12 Volt, 60 Ah LiFePO4 Deep Cycle Battery at BatteryMart. The Dakota Lithium DL+ 12 Volt, 60 Ah LiFePO4 Deep Cycle Battery has been cross-referenced to be compatible with or replace these OEM part numbers and models: DLPLUS-12V60. PID12V60AHPLUS.



v 24Ah Lithium Ion Battery - LiFePO4 Deep Cycle Camping RV Solar Golf Buggy. Regular price \$325 Sale price \$149 Save \$176 12 volt lithium batteries are superior to their AGM or lead-acid battery counterparts. A LiFePO4 battery (aka lithium iron phosphate battery), They are very safe and used in many indoor and outdoor applications





Dakota Lithium 12-volt 10Ah battery designed LiFePO4 technology. battery is for fishing, outdoor use warranty 11 years. lightweight & lasts 8 times longer. 15% Off ??