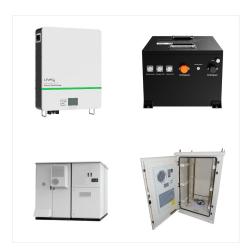

use. 8x longer 11year lifetime. 15% Off ??? Code: SeasonEndSale ??? Exclusions Apply, Valid 10/28 ??? 11/30 12 Volt Lithium Batteries. 12V100Ah 3D Model Demo Page; 12V 24V 36V 48V and 72V Lithium Battery Chargers; 24



24Ah 12V Lithium-ion Battery LiFePO4 We are introducing our latest lithium battery, the iTECH24. The iTECH24 LiFePO4 lithium battery is the perfect drop-in replacement battery for a motorised golf buggy. iTECH24 can operate at 12v, 24v, 36v and even 48v through series connection.

BMS/OPERATING SYSTEM: 100% of



LRSA Li-ion 12V 24Ah Lithium Rechargeable
Battery with BMS Protection | 12volt 24000mAh for
e Bike etc Litpax Powerful 12.8V Lithium Battery:
Ideal for Solar, Wind Power, Ups and Inverter Use
with 3000 Life Cycles and Inbuilt BMS (12V-12AH)
4.6 out of 5 stars 3





Lithium India Carporation - Offering 12v 24ah Lithium Ion Battery, Battery Packs at Rs 4320 in Khopoli, Maharashtra. Get contact number of verified dealers of E Vehicle Battery | ID: 23237505030 12 V. Usage/Application: E Scooter. Brand: Bharat Power. Battery Capacity: 12v24Ah. Battery Type: Lithium-Ion. Capacity: 12V 24Ah. Warranty:



Check out the deal on Dakota Lithium DL+ 12 Volt, 60 Ah LiFePO4 Deep Cycle Battery at BatteryMart. The Dakota Lithium DL+ 12 Volt, 60 Ah LiFePO4 Deep Cycle Battery has been cross-referenced to be compatible with or replace these OEM part numbers and models: DLPLUS-12V60. PID12V60AHPLUS.



v 24Ah Lithium Ion Battery - LiFePO4 Deep Cycle Camping RV Solar Golf Buggy. Regular price \$325 Sale price \$149 Save \$176 12 volt lithium batteries are superior to t