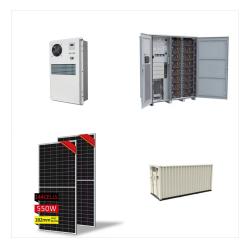

12 Volt Lithium Batteries. 12V100Ah 3D Model Demo Page; 12V 24V 36V 48V and 72V Lithium Battery Chargers; 24 Volt Lithium Batteries; The DL 100Ah battery is built with Dakota Lithium's legendary LiFePO4 cells. Ideal for deep cycle applications like trolling motors, RVs, home solar, or boating where you need lots of power for a long time.