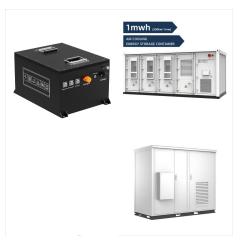

12 Volt Lithium Batteries. 12V100Ah 3D Model Demo Page; 12V 24V 36V 48V and 72V Lithium Battery Chargers; 24 Volt Lithium Batteries; The DL 100Ah battery is built with Dakota Lithium's legendary LiFePO4 cells. Ideal for deep cycle applications like trolling motors, RVs, home solar, or boating where you need lots of power for a long time.