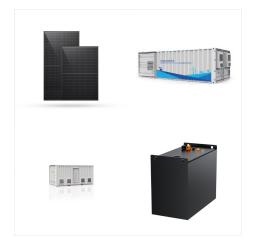

12 Volt Lithium Batteries. 12V100Ah 3D Model Demo Page; 12V 24V 36V 48V and 72V Lithium Battery Chargers; 24 Volt Lithium Batteries; The DL 100Ah battery is built with Dakota Lithium's legendary LiFePO4 cells. Ideal for deep cycle applications like trolling motors, RVs, home solar, or boating where you need lots of power for a long time.