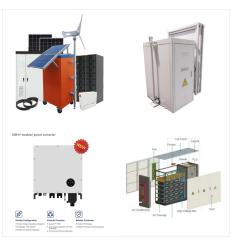

ginal price \$229 Eternal Lithium 12V 24Ah Battery Eternal Lithium. Original price \$279 - Original price \$279 Original price \$279 \$279





Twoin pack, 12V 60Ah multi propose 1000 CCA lithium starting dakota battery plus for marine engine, automotive, deep cycle use. 8x longer 11year lifetime. 15% Off ??? Code: SeasonEndSale ??? Exclusions Apply, Valid 10/28 ??? 11/30 12 Volt Lithium Batteries. 12V100Ah 3D Model Demo Page; 12V 24V 36V 48V and 72V Lithium Battery Chargers; 24



24Ah 12V Lithium-ion Battery LiFePO4 We are introducing our latest lithium battery, the iTECH24. The iTECH24 LiFePO4 lithium battery is the perfect drop-in replacement battery for a motorised golf buggy. iTECH24 can operate at 12v, 24v, 36v and even 48v through series connection.

BMS/OPERATING SYSTEM: 100% of



LRSA Li-ion 12V 24Ah Lithium Rechargeable
Battery with BMS Protection | 12volt 24000mAh for
e Bike etc Litpax Powerful 12.8V Lithium Battery:
Ideal for Solar, Wind Power, Ups and Inverter Use
with 3000 Life Cycles and Inbuilt BMS (12V-12AH)
4.6 out of 5 stars 3





Lithium India Carporation - Offering 12v 24ah Lithium Ion Battery, Battery Packs at Rs 4320 in Khopoli, Maharashtra. Get contact number of verified dealers of E Vehicle Battery | ID: 23237505030 12 V. Usage/Application: E Scooter. Brand: Bharat Power. Battery Capacity: 12v24Ah. Battery Type: Lithium-Ion. Capacity: 12V 24Ah. Warranty:



Check out the deal on Dakota Lithium DL+ 12 Volt, 60 Ah LiFePO4 Deep Cycle Battery at BatteryMart. The Dakota Lithium DL+ 12 Volt, 60 Ah LiFePO4 Deep Cycle Battery has been cross-referenced to