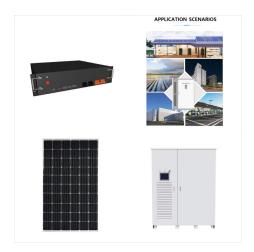

12 Volt Lithium Batteries. 12V100Ah 3D Model Demo Page; 12V 24V 36V 48V and 72V Lithium Battery Chargers; 24 Volt Lithium Batteries; The DL 100Ah battery is built with Dakota Lithium's legendary LiFePO4 cells. Ideal for deep cycle applications like trolling motors, RVs, home solar, or boating where you need lots of power for a long time.