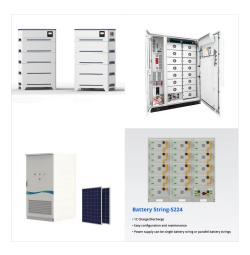

nEndSale ??? Exclusions Apply, Valid 10/28 ??? 11/30 The only improvement I'd suggest is a 12 volt socket connection. June 22, 2023. Richard V.





Shop Battery Tender AGM Power Station 1200-Amp 12-Volt Portable Car Battery Jump Starter in the Car Battery Jump Starters department at Lowe's . Want More Power? You got it! The Battery Tender& #174; 1200 Amp AGM Power Station and Jump Starter is powerful, easy to use, and reliable. Its 12V AC, 100 Watt,



These portable power stations, also known as rechargeable battery-powered generator will allows you to use your gears in the backcountry, without the fear of running into a power shortage. This portable power station has a 12-volt port, a 120-watt AC port, two 2.4-amp USB-A ports, an 18-watt USB-C port, and a 60-watt USB-C PD port. It can



Volt DC Output 30A CCTV Distributed Power Supply Box 12V DC 110/220v for Security Camera with AC Plug and Lock for Security Cameras, DVRs, CCTV Power Supply (30A 18-Channel) 4.6 out of 5 stars. 3. \$65.88 \$ 65. 88. FREE delivery. Only 11 left in stock - order soon. Add to cart-





The best portable power station. This unit offers lots of power in a portable, durable, easy-to-use package. Plus, it has more AC, USB-A, and USB-C ports than most portable power stations



The Yeti 6000X is powerful enough to serve as a backup power source for an entire home or supply energy to a large RV. It can be recharged from the wall, a 12-volt DC car port, or by solar, and includes seven outlets, ???



KickAss Products is your first choice for heavy duty 12 volt, 4WD, caravan and camping gear! Excl