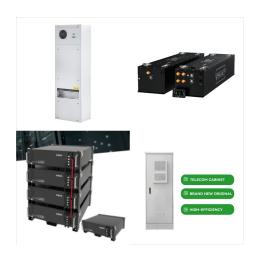

Lowe's . Want More Power? You got it! The Battery Tender& #174; 1200 Amp AGM Power Station and Jump Starter is powerful, easy to use, and reliable. Its 12V AC, 100 Watt,



These portable power stations, also known as rechargeable battery-powered generator will allows you to use your gears in the backcountry, without the fear of running into a power shortage. This portable power station has a 12-volt port, a 120-watt AC port, two 2.4-amp USB-A ports, an 18-watt USB-C port, and a 60-watt USB-C PD port. It can



Volt DC Output 30A CCTV Distributed Power Supply Box 12V DC 110/220v for Security Camera with AC Plug and Lock for Security Cameras, DVRs, CCTV Power Supply (30A 18-Channel) 4.6 out of 5 stars. 3. \$65.88 \$ 65. 88. FREE delivery. Only 11 left in stock - order soon. Add to cart-





The best portable power station. This unit offers lots of power in a portable, durable, easy-to-use package. Plus, it has more AC, USB-A, and USB-C ports than most portable power stations



The Yeti 6000X is powerful enough to serve as a backup power source for an entire home or supply energy to a large RV. It can be recharged from the wall, a 12-volt DC car port, or by solar, and includes seven outlets, ???



KickAss Products is your first choice for heavy duty 12 volt, 4WD, caravan and camping gear! Exclusive supplier of KickAss Products. Made for the the Australian outback. Power Stations. Power Banks; Power Packs; Lithium Power Stations; Battery Box Power Stations; Solar Generators; Battery Chargers. ACDC Chargers; DCDC Chargers; MPPT





Suitable for any deep cycle battery up to