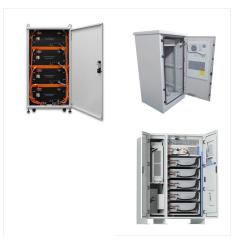

watt AC port, two 2.4-amp USB-A ports, an 18-watt USB-C port, and a 60-watt USB-C PD port. It can



Volt DC Output 30A CCTV Distributed Power Supply Box 12V DC 110/220v for Security Camera with AC Plug and Lock for Security Cameras, DVRs, CCTV Power Supply (30A 18-Channel) 4.6 out of 5 stars. 3. \$65.88 \$ 65. 88. FREE delivery. Only 11 left in stock - order soon. Add to cart-





The best portable power station. This unit offers lots of power in a portable, durable, easy-to-use package. Plus, it has more AC, USB-A, and USB-C ports than most portable power stations



The Yeti 6000X is powerful enough to serve as a backup power source for an entire home or supply energy to a large RV. It can be recharged from the wall, a 12-volt DC car port, or by solar, and includes seven outlets, ???



KickAss Products is your first choice for heavy duty 12 volt, 4WD, caravan and camping gear! Exclusive supplier of KickAss Products. Made for the the Australian outback. Power Stations. Power Banks; Power Packs; Lithium Power Stations; Battery Box Power Stations; Solar Generators; Battery Chargers. ACDC Chargers; DCDC Chargers; MPPT





Suitable for any deep cycle battery up to an 100Ah sized, AGM, Wet, Gel or Lithium, this Power Station can comfortably fit any battery construction.

Recharging is via the wingnut connectors and can be from any 12V DC source, solar, vehicle or even a mains 12V charger.



PORTABLE POWER: The Schumacher SJ1332 features five outlets, including two 12V DC accessory outlets, two 120V AC outlets, and a 2A USB port. CONVERTS POWER: The built-in inverter genera