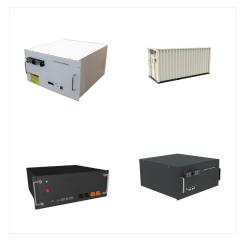

er stations, also known as rechargeable battery-powered generator will allows you to use your gears in the backcountry, without the fear of running into a power shortage. This portable power station has a 12-volt port, a 120-watt AC port, two 2.4-amp USB-A ports, an 18-watt USB-C port, and a 60-watt USB-C PD port. It can



Volt DC Output 30A CCTV Distributed Power Supply Box 12V DC 110/220v for Security Camera with AC Plug and Lock for Security Cameras, DVRs, CCTV Power Supply (30A 18-Channel) 4.6 out of 5 stars. 3. \$65.88 \$ 65. 88. FREE delivery. Only 11 left in stock - order soon. Add to cart-





The best portable power station. This unit offers lots of power in a portable, durable, easy-to-use package. Plus, it has more AC, USB-A, and USB-C ports than most portable power stations



The Yeti 6000X is powerful enough to serve as a backup power source for an entire home or supply energy to a large RV. It can be recharged from the wall, a 12-volt DC car port, or by solar, and includes seven outlets, ???



KickAss Products is your first choice for heavy duty 12 volt, 4WD, caravan and camping gear! Exclusive supplier of KickAss Products. Made for the the Australian outback. Power Stations. Power Banks; Power Packs; Lithium Power Stations; Battery Box Power Stations; Solar Generators; Battery Chargers. ACDC Chargers; DCDC Chargers; MPPT





Suitable for any deep cycle battery up to an 100Ah sized, AGM, Wet, Gel or Lithium, this Power Station can comfortably fit any battery construction.

Recharging is via the wingnut connectors and can be from any 12V DC source, solar,