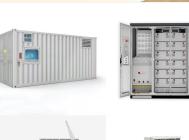

**SOLAR**<sup>°</sup>

114KWh ES

BO BOR RORS CE MSDS UN38.3 HK

Lighting SouthWest offers solar powered street lights at competitive prices. Our 100-watt solar LED street lights are commercial grade, high-quality street lights that you can trust. This solar powered street light has continuous light for 12 hours and an irradiation area of 60 square meters.

**SOLAR**<sup>°</sup>

102.4kWh Nominal voltage(Vdc) 512V

> GlowBase Plastic Solar Led Street Light All In One 60 Watt Led Chip Automatic Motion Sensor With Remote Ip65 Waterproof Ip65 Waterproof Outdoor Use Black (Pack Of 1) : Amazon : Garden & Outdoors 100% Weather-proof (IP 65) || Anti-Corrosion || Install Height: 3-5 meters || BEAM ANGLE: 120 degrees ; Automatic On and Off, 100% brightness at