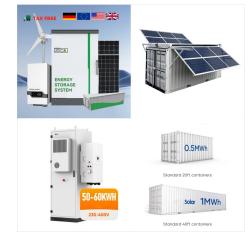

**SOLAR**<sup>°</sup>

114KWh ES

BO BOR RORS CE MSDS UN38.3 HK

Lighting SouthWest offers solar powered street lights at competitive prices. Our 100-watt solar LED street lights are commercial grade, high-quality street lights that you can trust. This solar powered street light has continuous light for 12 hours and an irradiation area of 60 square meters.