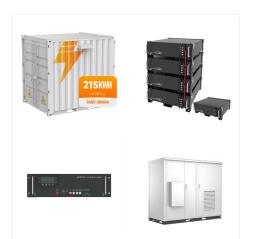

**SOLAR**<sup>°</sup>

114KWh ES

BO BOR RORS CE MSDS UN38.3 HK

Lighting SouthWest offers solar powered street lights at competitive prices. Our 100-watt solar LED street lights are commercial grade, high-quality street lights that you can trust. This solar powered street light has continuous light for 12 hours and an irradiation area of 60 square meters.