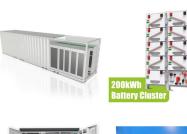

**SOLAR**<sup>°</sup>

114KWh ES

BO BOR RORS CE MSDS UN38.3 HK

Lighting SouthWest offers solar powered street lights at competitive prices. Our 100-watt solar LED street lights are commercial grade, high-quality street lights that you can trust. This solar powered street light has continuous light for 12 hours and an irradiation area of 60 square meters.

**SOLAR**<sup>°</sup>

102.4kWh Nominal voltage(Vdc) 512V

> GlowBase Plastic Solar Led Street Light All In One 60 Watt Led Chip Automatic Motion Sensor With Remote Ip65 Waterproof Ip65 Waterproof Outdoor Use Black (Pack Of 1) : Amazon : Garden & Outdoors 100% Weather-proof (IP 65) || Anti-Corrosion || Install Height: 3-5 meters || BEAM ANGLE: 120 degrees ; Automatic On and Off, 100% brightness at