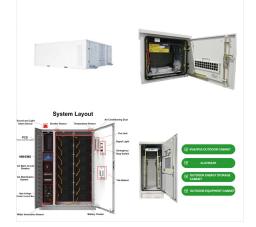

All-In-One Solar Street Lighting 02 Standalone Street Lighting 04 - LED Luminaires - Decorative Poles ??? 4 Nos. of highly efficient LED street light / flood light mounted at top of pole with 900 ??? Modules are available in wide Watt power range suitable for different applications.