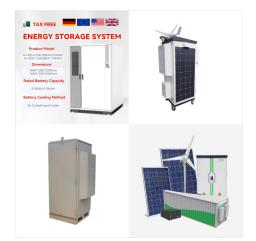

## 120 LED 60 WATTS SOLAR POWER STREET LIGHT

Pollux Solar LED Street Light of 60 Watt is economical, easy to install, completely off the grid, and unique new design with all the solar lighting advantages. A great solution for area such as pathway, parking lot, roadway, trails, or any remote area that have no access to conventional Power. Our all in one PRO series features an integrated part.