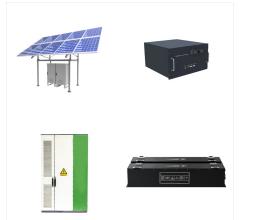

All-In-One Solar Street Lighting 02 Standalone Street Lighting 04 - LED Luminaires - Decorative Poles ??? 4 Nos. of highly efficient LED street light / flood light mounted at top of pole with 900 ??? Modules are available in wide Watt power range suitable for different applications.