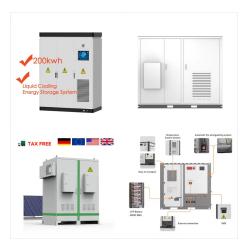

An all-in-one system that contains the hybrid inverter, charge controller, and RSD, all in one package. Features include 200A grid passthrough, 250A charging/discharging, 18k PV input, smart load, peak shaving, and AC coupling. By intelligently managing power flow through its smart load feature, the system efficiently shifts energy usage to