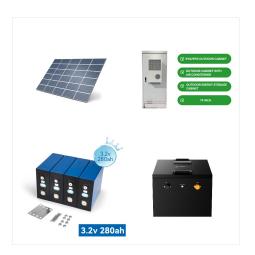

An all-in-one system that contains the hybrid inverter, charge controller, and RSD, all in one package. Features include 200A grid passthrough, 250A charging/discharging, 18k PV input, smart load, peak shaving, and AC coupling. By intelligently managing power flow through its smart load feature, the system efficiently shifts energy usage to