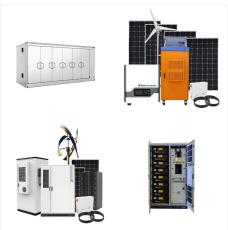

An all-in-one system that contains the hybrid inverter, charge controller, and RSD, all in one package. Features include 200A grid passthrough, 250A charging/discharging, 18k PV input, smart load, peak shaving, and AC coupling. By intelligently managing power flow through its smart load feature, the system efficiently shifts energy usage to