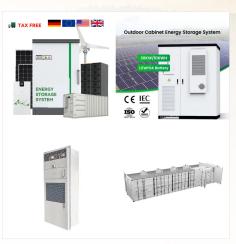

Hybrid Solar Inverter: Features a built-in MPPT solar charger with a 12KW maximum solar input and a 200A utility battery charger for optimal energy utilization. This dual-input capability allows for greater flexibility and higher efficiency in solar energy collection, maximizing the power available for use or storage. Offers a 10KW rated



Sol-Ark's Sixth Generation of Hybrid Inverters
Whole Home Backup Combined battery plus solar
power handling of 15kW A true whole home back-up
in one box. Handles high (current or inductive) loads
such as HVAC units and well pumps Hybrid Inverter
200A Grid Passthrough Built-in to allow for cleaner,
faster system instal



Whether for residential or light commercial use, this hybrid inverter combines performance, flexibility, and control to boost your energy independence.

Deye 12kW Single-Phase Hybrid Inverter

Description. The Deye 12kW Single-Phase Hybrid Inverter is designed to offer versatile and efficient energy solutions for both on-grid and off-grid





Remotely shutdown function Smart Monitoring Platform. Thanks to the smart monitoring platform, Deye full series inverter products