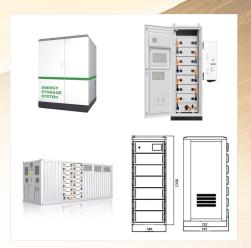

An all-in-one system that contains the hybrid inverter, charge controller, and RSD, all in one package. Features include 200A grid passthrough, 250A charging/discharging, 18k PV input, smart load, peak shaving, and AC coupling. By intelligently managing power flow through its smart load feature, the system efficiently shifts energy usage to