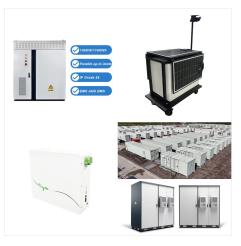

ischarging, 18k PV input, smart load, peak shaving, and AC coupling. By intelligently managing power flow through its smart load feature, the system efficiently shifts energy usage to





The Sigineer Power ETL certificate (control # 5023256) can be verified by the manufacturer name of "DONGGUAN SIGINEER POWER ELECTRICAL TECHNOLOGY CO., LTD" in "Intertek Directory of Listed Products Search" from the below link: INTERTEK Website This 12,000 watt solar power inverter for home is an integration of a 48V to 120/240V 12KW off grid pure sine ???



The cutting-edge LXP 12K Hybrid Inverter from LUXPower is a multifunctional off-grid and solar inverter, capable of supporting even the most robust home power systems with a rated power of 12000W and the ability to handle PV arrays of up to 18000W.



HIGHLIGHT: All in one unit: This item is UL1741 standard, integrated with a 120/240V 12KW split phase off grid pure sine wave inverter, 80A AC charger, MPPT solar charge controllers and a transfer switch in one package. Low Frequency Inverter: Built-in pure copper low frequency transformer, which is more reliable and sturdy. The transformer handles higher power spikes ???





Inverex Nitrox 12 KW ??? 48 V Solar inverter (Three phase) This powerful inverter allows you to add 12,000 watts of solar panels, meaning you can add 19-20 solar panels with each power of 600 watt. its powerful 240 amp charger make sure your charge your battery in less time, it keeps you in control of your energy usage.



A new design of solar and battery inverters that can use in on-grid solar, off-grid solar and