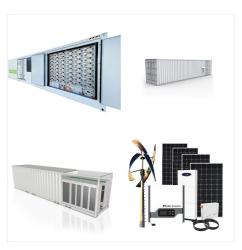

An all-in-one system that contains the hybrid inverter, charge controller, and RSD, all in one package. Features include 200A grid passthrough, 250A charging/discharging, 18k PV input, smart load, peak shaving, and AC coupling. By intelligently managing power flow through its smart load feature, the system efficiently shifts energy usage to