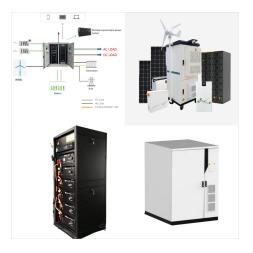

Hybrid Solar Inverter: Features a built-in MPPT solar charger with a 12KW maximum solar input and a 200A utility battery charger for optimal energy utilization. This dual-input capability allows for greater flexibility and higher efficiency in solar energy collection, maximizing the power available for use or storage. Offers a 10KW rated

An all-in-one system that contains the hybrid inverter, charge controller, and RSD, all in one package. Features include 200A grid passthrough, 250A charging/discharging, 18k PV input, smart load, peak shaving, and AC coupling. By intelligently managing power flow through its smart load feature, the system efficiently shifts energy usage to