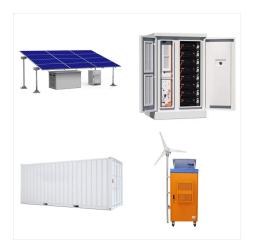

xibility and higher efficiency in solar energy collection, maximizing the power available for use or storage. Offers a 10KW rated



Sol-Ark's Sixth Generation of Hybrid Inverters
Whole Home Backup Combined battery plus solar
power handling of 15kW A true whole home back-up
in one box. Handles high (current or inductive) loads
such as HVAC units and well pumps Hybrid Inverter
200A Grid Passthrough Built-in to allow for cleaner,
faster system instal



Whether for residential or light commercial use, this hybrid inverter combines performance, flexibility, and control to boost your energy independence.

Deye 12kW Single-Phase Hybrid Inverter

Description. The Deye 12kW Single-Phase Hybrid Inverter is designed to offer versatile and efficient energy solutions for both on-grid and off-grid





Remotely shutdown function Smart Monitoring Platform. Thanks to the smart monitoring platform, Deye full series inverter products support remotely shutdown immediately when accident occurs. Setting parameters and FW update ???



The LuxPower Hybrid Inverter 12kW 48V Battery Inverter Performance Battery for inverter have more Stronger UPS, max. 250A discharging current 200A pass through relay to EPS, easy installation Plug & Play, seamless switching under 10ms Normal 230, 240V, split phase 120/240, 120/208V, 100/200V available Battery Inverter advanced parallel, up to 120kW Host inverter ???



Key features of Inverex Nitrox 12kW Hybrid ??? Three Phase Inverter, an advanced solar inverter with robust specifications: High Capacity and MPPT Support: It offers an impressive 15600 watts capa