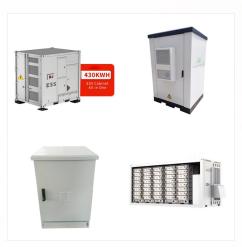

Hybrid Solar Inverter: Features a built-in MPPT solar charger with a 12KW maximum solar input and a 200A utility battery charger for optimal energy utilization. This dual-input capability allows for greater flexibility and higher efficiency in solar energy collection, maximizing the power available for use or storage. Offers a 10KW rated



Sol-Ark's Sixth Generation of Hybrid Inverters
Whole Home Backup Combined battery plus solar
power handling of 15kW A true whole home back-up
in one box. Handles high (current or inductive) loads
such as HVAC units and well pumps Hybrid Inverter
200A Grid Passthrough Built-in to allow for cleaner,
faster system instal



Whether for residential or light commercial use, this hybrid inverter combines performance, flexibility, and control to boost your energy independence.

Deye 12kW Single-Phase Hybrid Inverter

Description. The Deye 12kW Single-Phase Hybrid Inverter is designed to offer versatile and efficient energy solutions for both on-grid and off-grid





Remotely shutdown function Smart Monitoring Platform. Thanks to the smart monitoring platform, Deye full series inverter products support remotely shutdown immediately when accident occurs. Setting parameters and FW update ???



The LuxPower Hybrid Inverter 12kW 48V Battery Inverter Performance Battery for inverter have more Stronger UPS, max. 250A discharging current 200A pass through relay to EPS, easy installation Plug & Play, seamless switchin