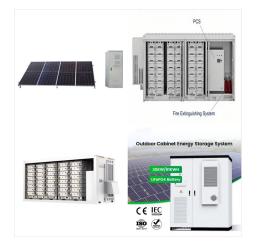

100LFP-BT. Renogy 12V 100Ah Pro Series LiFePO4 Battery is set to revolutionize how you experience remote living and adventures by providing unmatched safety



Firstly, the battery self-heating function consumes power from the external charger device and does not consume the battery's own power. When the difference between external charging device charging voltage and battery voltage is greater than 0.5V (the condition of heating circuit conduction), and the continuous charging current of each battery is greater than 4A (to ensure ???



Renogy 12V 100Ah Smart Lithium Iron Phosphate Battery w/ Self-Heating Function. The Renogy Smart Lithium Iron Phosphate Battery enables the auto-balancing among parallel connections and provides more flexibility for the battery bank configuration.

SOLAR



12V 100Ah Lithium Iron Phosphate Battery w/ Bluetooth The Renogy Smart Lithium Iron Phosphate Battery with Bluetooth is designed for the drop-in replacement of deep-cycle lead-acid batteries with its standrad BCI group size? 1/4 ?12.99 x6.77 x 8.43 inch / 330 x 172 x 214mm? 1/4 ?. Pro- 12V 100Ah Smart Lithium Iron Phosphate Battery w/ Bluetooth



I"m considering getting the new Renogy Smart Lithium 12V 100 amp battery with Self-heating. Pro-12V 100Ah Smart Lithium Iron Phosphate Battery w/ Bluetooth & Self-Heating The Renogy 12V 100Ah Pro Series LiFePO4 Battery is designed for remote living and marine adventures, featuring robust safety with over 60 BMS protections, self-heating, and



Buy WEIZE 12V 100Ah LiFePO4 Lithium Battery with Self-Heating Function, Up to 8000 Cycles, Built-in S