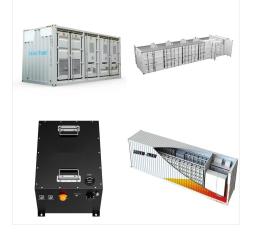

e your option Bundle Options: (\*) 1 Battery 1 Battery W/ 300A Smart Shunt 1 Battery W/ 500A Monitor 2 Batteries 4 Batteries



Renogy 12V 100Ah Smart Lithium Iron Phosphate Battery . The Renogy Smart Lithium Iron Phosphate Battery enables auto-balance among parallel connections and provides more flexibility for battery connection. The integrated smart battery management system (BMS) not only protects the 12V 100Ah LiFePO4 battery from various abnormalities but also



12V 100Ah Pro Smart Lithium Iron Phosphate Battery w/Bluetooth & Self-heating Function SKU: RBT12100LFP-BT Renogy 12V 100Ah Pro Series LiFePO4 Battery is set to revolutionize how you experience remote living and adventures by providing unmatched safety, reliability, and convenience in all conditions.

**SOLAR**<sup>°</sup>



12V 100Ah Pro Smart Lithium Iron Phosphate Battery w/Bluetooth & Self-heating Function. 12V 100Ah Pro Smart Lithium Iron Phosphate Battery w/Bluetooth & Self-heating Function. SKU: RBT12100LFP-BT. Renogy 12V 100Ah Pro Series LiFePO4 Battery is set to revolutionize how you experience remote living and adventures by providing unmatched safety



Firstly, the battery self-heating function consumes power from the external charger device and does not consume the battery's own power. When the difference between external charging device charging voltage and battery voltage is greater than 0.5V (the condition of heating circuit conduction), and the continuous charging current of each battery is greater than 4A (to ensure ???



Renogy 12V 100Ah Smart Lithium Iron Phosphate Battery w/ Self-Heatin