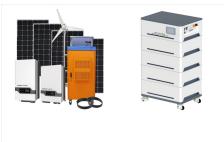

Renogy's 48V lithium ion battery is a reliable and smart energy storage solution for residential and commercial applications. With Bluetooth connectivity and built-in protection, it's perfect for solar-powered systems and electric vehicles.