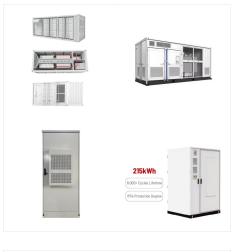

lancing system and an advanced and efficient BMS system; five-year warranty included



SMART LITHIUM IRON PHOSPHATE W/ SELF-HEATING FUNCTION 12V 100Ah. RBT100LFP12SH camera accessories pdf manual download. Page 1 BATTERY SMART LITHIUM IRON PHOSPHATE W/ SELF-HEATING FUNCTION 12V 100Ah Version 1.0 General Information The Renogy Smart Lithium Iron Phosphate Battery enables the auto-balancing ???





Bluetooth APP Download Unlock a new level of





For enthusiasts of winter outdoor pursuits, such as ice fishing, a self-heated LiFePO4 battery is a must-have. This 12V 200Ah Pro LiFePO4 battery can automatically heat up with a charging current greater than 6A to ensure safe charging in sub-zero temperatures, providing consistent power to prolong the life of fish finders and other essentials.



Renogy Li 12V 100Ah Smart Lithium Iron Phosphate Battery RenogySolarUS. Image Unavailable. Litime 2 Pack 12V 100Ah RV Lithium Battery, Density, Perfect for Trolling Motors, Boat, Marine, Solar etc. 103. \$392.69 \$ 392. 69. 1:18. Renogy Deep Cycle AGM 12 Volt 100Ah Battery, 3% Self-Discharge Rate, 1100A Max Discharge Current,



Home Renogy 12V 100Ah Pro Smart Lithium Iron Phosphate Battery w/Bluetooth & Self-heating Function. In Stock Get yours today! 16+ sold In the last 7 days. Free Returns Free Returns within 30 Days of Delivery. Lifetime Customer Support Unlimited lifetime support, always available.

8/9





Buy 12V 100Ah Self-Heating LiFePO4 Lithium Battery with Smart APP, 4000+Cycle LiFePO4 Battery, Built-in 100A BMS, Wireless Real-Time Battery Monitor Function for RV, Marine, Of