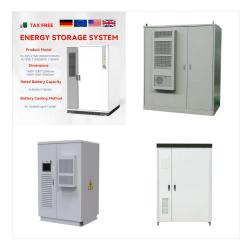

DELIVERY possible on eligible purchases Intelligent AC-DC LiFePO4 Lithium Battery Smart Charger for 12V Lithium Iron Phosphate

SOLAR



Includes one 12V 100Ah smart lithium iron phosphate battery, one activation switch, two 20mm M8 bolts; Renogy batteries use the most up to date pouch cell technology and feature self-heating functions, an auto-balancing system and an advanced and efficient BMS system; five-year warranty included



SMART LITHIUM IRON PHOSPHATE W/ SELF-HEATING FUNCTION 12V 100Ah. RBT100LFP12SH camera accessories pdf manual download. Page 1 BATTERY SMART LITHIUM IRON PHOSPHATE W/ SELF-HEATING FUNCTION 12V 100Ah Version 1.0 General Information The Renogy Smart Lithium Iron Phosphate Battery enables the auto-balancing ???





Bluetooth APP Download Unlock a new level of





For enthusiasts of winter outdoor pursuits, such as ice fishing, a self-heated LiFePO4 battery is a must-have. This 12V 200Ah Pro LiFePO4 battery can automatically heat up with a charging current greater than 6A to ensure safe charging in sub-zero temperatures, providing consistent power to prolong the life of fish finders and other essentials.



Renogy Li 12V 100Ah Smart Lithium Iron Phosphate Battery RenogySolarUS. Image Unavailable. Litime 2 Pack 12V 100Ah RV Lithium Battery, Density, Perfect for Trolling Motors, Boat, Marine, Solar etc. 103. \$392.69 \$ 392. 69. 1:18. Renogy Deep Cycle AGM 12 Volt 100Ah Battery, 3% Self-Discharge Rate, 1100A Max Discharge Current,



Home Renogy 12V 100Ah Pro Smart Lithium Iron Phosphate Battery w/Bluetooth & Self-heating Function. In Stock Get your