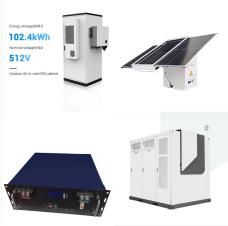

Renogy's 48V lithium ion battery is a reliable and smart energy storage solution for residential and commercial applications. With Bluetooth connectivity and built-in protection, it's perfect for solar-powered systems and electric vehicles.