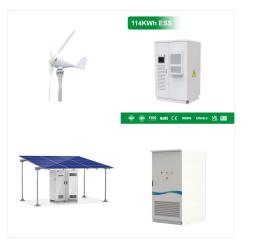

liability, and convenience in all conditions.

**SOLAR**<sup>°</sup>



12V 100Ah Pro Smart Lithium Iron Phosphate Battery w/Bluetooth & Self-heating Function. 12V 100Ah Pro Smart Lithium Iron Phosphate Battery w/Bluetooth & Self-heating Function. SKU: RBT12100LFP-BT. Renogy 12V 100Ah Pro Series LiFePO4 Battery is set to revolutionize how you experience remote living and adventures by providing unmatched safety



Firstly, the battery self-heating function consumes power from the external charger device and does not consume the battery's own power. When the difference between external charging device charging voltage and battery voltage is greater than 0.5V (the condition of heating circuit conduction), and the continuous charging current of each battery is greater than 4A (to ensure ???



Renogy 12V 100Ah Smart Lithium Iron Phosphate Battery w/ Self-Heating Function. The Renogy Smart Lithium Iron Phosphate Battery enables the auto-balancing among parallel connections and provides more flexibility for the battery bank configuration.

SOLAR



12V 100Ah Lithium Iron Phosphate Battery w/ Bluetooth The Renogy Smart Lithium Iron Phosphate Battery with Bluetooth is designed for the drop-in replacement of deep-cycle lead-acid batteries with its standrad BCI group size? 1/4 ?12.99 x6.77 x 8.43 inch / 330 x 172 x 214mm? 1/4 ?. Pro- 12V 100Ah Smart Lithium Iron Phosphate Battery w/ Bluetooth



I"m considering getting the new Renogy Smart Lithium 12V 100 amp battery with Self-heating. Pro-12V 100Ah Smart Lithium Iron Phosphate Battery w/ Bluetooth & Self-Heating The Renogy 12V 100A