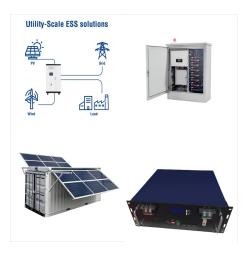

A 12V 120Ah Lithium Iron Phosphate (LiFePO4) battery is a high-performance energy storage solution known for its long lifespan, safety, and efficiency. It provides reliable power for various applications, including electric vehicles, renewable energy systems, and industrial equipment.

Our Lithium-Ion 12V 120Ah deep cycle battery is ideal and preferred for supporting handling equipment, Marine, Golf Cart, RV & Overland, solar & wind power off-grid applications, and uninterrupted standby power supply systems.

Our Lithium-Ion 12V 120Ah deep cycle battery is ideal and preferred for supporting handling equipment, Marine, Golf Cart, RV & Overland, solar & wind power off-grid applications, and ???

In the realm of energy storage solutions, the Kings 120Ah Lithium Battery stands out as an exceptional choice for enthusiasts and professionals alike.