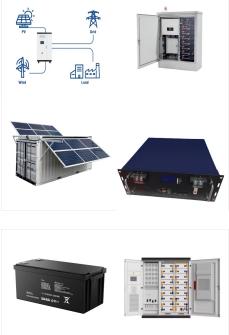

**Utility-Scale ESS solutions** 

GXILEE Class 2 Power Supply 12v 1A Outdoor Low Voltage Transformer for 12v String Light and Yard Inflatable Decorations with 2 Meters Waterproof Extension Cord, 2 Pack. 4.0 out of 5 stars 19. 1 offer from \$1699 \$ 16 99. Brightech Ambience Pro Waterproof Extension Cable for Solar Outdoor String Lights, 6 Ft Extension Cord aka Wire for Solar