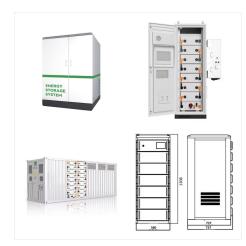

**Utility-Scale ESS solutions** 

GXILEE Class 2 Power Supply 12v 1A Outdoor Low Voltage Transformer for 12v String Light and Yard Inflatable Decorations with 2 Meters Waterproof Extension Cord, 2 Pack. 4.0 out of 5 stars 19. 1 offer from \$1699 \$ 16 99. Brightech Ambience Pro Waterproof Extension Cable for Solar Outdoor String Lights, 6 Ft Extension Cord aka Wire for Solar