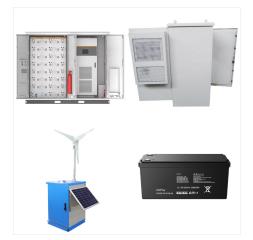

**Utility-Scale ESS solutions** 

GXILEE Class 2 Power Supply 12v 1A Outdoor Low Voltage Transformer for 12v String Light and Yard Inflatable Decorations with 2 Meters Waterproof Extension Cord, 2 Pack. 4.0 out of 5 stars 19. 1 offer from \$1699 \$ 16 99. Brightech Ambience Pro Waterproof Extension Cable for Solar Outdoor String Lights, 6 Ft Extension Cord aka Wire for Solar