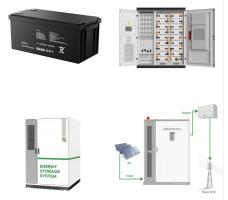

**Utility-Scale ESS solutions** 

GXILEE Class 2 Power Supply 12v 1A Outdoor Low Voltage Transformer for 12v String Light and Yard Inflatable Decorations with 2 Meters Waterproof Extension Cord, 2 Pack. 4.0 out of 5 stars 19. 1 offer from \$1699 \$ 16 99. Brightech Ambience Pro Waterproof Extension Cable for Solar Outdoor String Lights, 6 Ft Extension Cord aka Wire for Solar