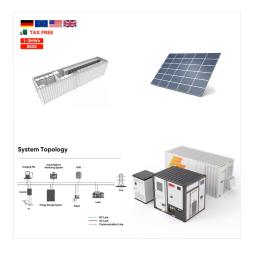

ith this mini-UPS 12V DC power bank made especially for Konnected. This 7800mAh Li-ion battery can power your entire Konnected system for up to 14 hours! This device plugs in to your 12V power adapter and automatically



Geewiz Mini DC UPS (12000mAh) LifePO4 Backup Battery Power Bank Supply (38.4Wh) - 12V / 9V / 5V - USB AND POE: Router- CCTV- Wifi Backup with splitter cable - WHITE COLOUR for sale online at the Best Prices! Output Power & Current: DC Interface -5V, 9V, 12V/3A/ PoE Interface - 15V2.4A / 19V 2A / 24V 1.5A; Quick view. Elecstor 18W Mini UPS



Buy Oakter mini ups 12v wi-fi Power Backup for Router for Rs.3490 online. Oakter mini ups 12v wi-fi Power Backup for Router at best prices with FREE shipping & cash on delivery. Only Genuine Products. 30 Day Replacement Guarantee.





Large Capacity: 16,000/20,000 mAh (60/75 WHr) Electric Vehicle grade Li-Ion Batteries with backup from 8 to 12 hours. 6-layers of Safety protection (Reverse Polarity, Over-Voltage, Over ???



Battery Back ??? Up Power Supplies with Provision for the Battery. Get In Touch! Micro Power is one of the finest manufacturers of SMPS and battery chargers. We also offer the best quality Battery chargers with enclosures for batteries which ???



Power Pack With Battery Back Up: The power pack is used as a power source for VCB panels in substations where station battery supply is not available. +91 9320553973 (Medical) It can supply DC connected loads for operating Close/trip coils and other essential loads such as auxillary supply to protection relays etc. TECHNICAL SPECIFICATIONS





In this t