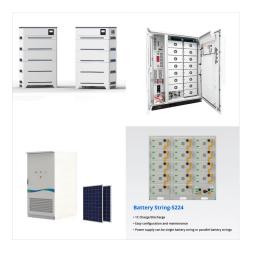

1. This charger is specially designed for lithium battery charging. 2. This is a 12V dedicated lithium battery charger, where 12V refers to the voltage platform of the battery. The 12V voltage platform has one form: the battery itself is a 12V battery, and the other is formed by connecting multiple small voltage platform batteries in parallel.