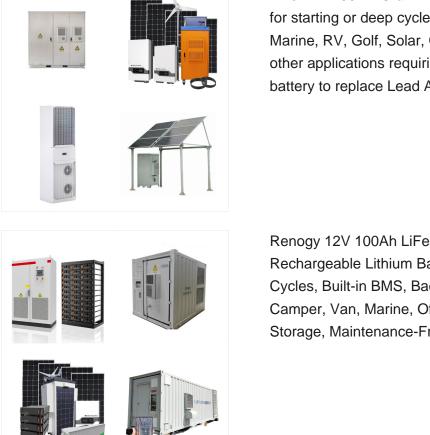

This 12V 150AH Cranking Battery is plug and play for starting or deep cycle applications including Marine, RV, Golf, Solar, Off Grid, Propulsion and other applications requiring a lightweight lithium battery to replace Lead Acid, Gel or AGM Batteries.

Renogy 12V 100Ah LiFePO4 Deep Cycle Rechargeable Lithium Battery, Over 4000 Life Cycles, Built-in BMS, Backup Power Perfect for RV, Camper, Van, Marine, Off-Grid Home Energy Storage, Maintenance-Free. Visit the Renogy ???