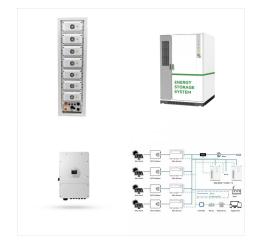

UPORT REAL-TIME ONLINE TOTORTING OF SYSTEM STATUS

11 11

Our 12V Dual-Purpose LiFePO4 batteries are not just any marine batteries; they are a beacon of innovation and performance, designed to effortlessly start and power outboard motors while excelling in deep cycle applications. Why ???