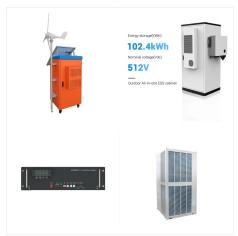

olt @ 50.0 Amp Rackmount Power Supply with Battery Backup Option. RM



The PBB2S1335 is a 13.8Vdc, 3.5A off-line battery charger / DC uninterrupted power supply which operate from 100-240Vac mains power.When connected to a valve regulated lead-acid (VRLA) battery, these units provide uninterrupted power to a DC load in the event of mains failure. The PBB2S Series contains a two-step current limited float charger, output over-current and short ???





Features 13.8Vdc 3.5A and 7A power supplies with battery backup, High reliability and high efficiency industrial-grade switching power converter, Universal AC input range from 100VAC to 240VAC nominal without power derating, 13.8Vdc: Output Power: 48W, 96W: Output Current: Sum of load + battery charging current. See Selection Table. Ripple



Find Power Supplies Battery Backup, 125 Vac Power Supply Input Voltage and get Free Shipping on Most Orders Over \$99 at DX Engineering! Power Supply, Linear, Regulated, 20 A at 13.8 Vdc Peak Output, with Battery Backup, 120 Vac Input, ???



Uninterruptible Power Supply or DC Back up power supplies also called UPS. The full form of UPS is an uninterruptible power source or uninterruptible power supply. Built-in Backup Battery Charger. CE Approved | Output: 5A 12V DC. DATASHEET. KY-150B. Input: 190 ~ 265VAC Output: 13.8VDC/10A. Multifunction LED Indicators. 8 Outputs





The next generation ICT Comm Series desktop power supplies are designed and manufactured in North America for high quality, reliability, and assured delivery. Available in two power levels supporting 12- or 24-volt DC o