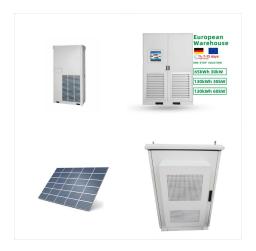

ICT | 1190-12SB 13.8VDC 100Amps 1 RU DC Power Supply, w/ Battery Backup/LVD Item #ICT1190-12SB The Pro Series line of DC power supplies is a high performance, costeffective, high efficiency 1RU DC power supply designed fora variety of mission-critical applications.

Modular 19" rack mount 100A AC/DC power supply with N+1 & built-in battery backup. Output DC voltage 13.8V, 120V input. Ideal for security & CCTV systems. Search for: Products. AC-DC Power Supplies 12V 80 Amp Rack Mount Power Supply with N+1 and battery back-up (120V) AC-DC Power Supplies. View Product . SEC-2012MPSB 12V 20 Amp Open Frame