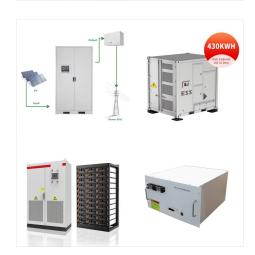

114KWh ESS

#### SOLAR **190W SOLAR POWER REGULATOR**

CONTAINER TYPE ENERGY STORAGE SYSTEM DC-DC Buck ??? FC ROHS CE

Buy 19V DC Converters 12V Step Up to 19V 10A 190W Power Converters Regulator for Golf Cart Voltage Regulator Computer IP68 Waterproof photovoltaic panel, security systems, telecommunications, medical equipments, solar energy, DVD, industrial equipment ect. DC-DC Converter Regulator Power Converters Regulator