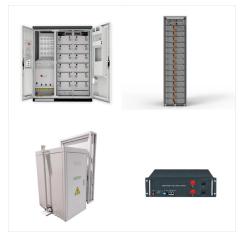

114KWh ESS

#### SOLAR **190W SOLAR POWER REGULATOR**

CONTAINER TYPE ENERGY STORAGE SYSTEM DC-DC Buck ??? FC ROHS CE

Buy 19V DC Converters 12V Step Up to 19V 10A 190W Power Converters Regulator for Golf Cart Voltage Regulator Computer IP68 Waterproof photovoltaic panel, security systems, telecommunications, medical equipments, solar energy, DVD, industrial equipment ect. DC-DC Converter Regulator Power Converters Regulator