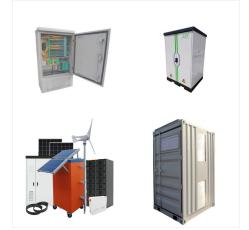

114KWh ESS

#### SOLAR **190W SOLAR POWER REGULATOR**

CONTAINER TYPE ENERGY STORAGE SYSTEM DC-DC Buck ??? FC ROHS CE

Buy 19V DC Converters 12V Step Up to 19V 10A 190W Power Converters Regulator for Golf Cart Voltage Regulator Computer IP68 Waterproof photovoltaic panel, security systems, telecommunications, medical equipments, solar energy, DVD, industrial equipment ect. DC-DC Converter Regulator Power Converters Regulator