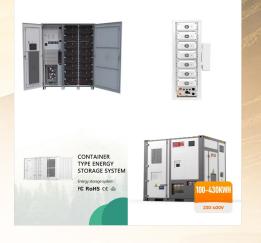

MEGATRONS 1MW Battery Energy Storage System is the ideal fit for AC coupled grid and commercial applications. Utilizing Tier 1 280Ah LFP battery cells, each BESS is designed for a install friendly plug-and-play commissioning. Each system is constructed in a environmentally controlled container including fire suppression.

<section-header><image><image><image><image>

The 1MWh Energy Storage System consists of a Battery Pack, a Battery Management System (BMS), and an AC Power Conversion System (PCS). We can tailor-make a peak shaving system in any Kilowatt range above 250 kW ???

The 1MWh Energy Storage System consists of a Battery Pack, a Battery Management System (BMS), and an AC Power Conversion System (PCS). We can tailor-make a peak shaving system in any Kilowatt range above 250 kW per module.