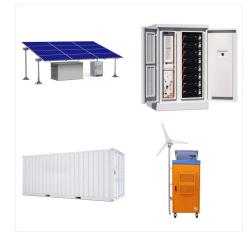

Sunway Ess battery energy storage system (BESS) containers are based on a modular design. They can be configured to match the required power and capacity requirements of client's application. Our containerised energy storage system (BESS) is the perfect solution for large-scale energy storage projects.