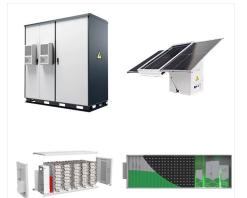

## **1MW BATTERY BAHRAIN**

EVESCO's ES-10002000S is an all-in-one and modular battery energy storage system that creates tremendous value and flexibility for commercial and industrial customers. The UL9540 certified system comes complete with a 1MW power conversion system, 2-hour lithium battery, 3-level battery management system, HVAC, fire suppression system, and

EVESCO's ES-10002000S is an all-in-one and modular battery energy storage system that creates tremendous value and flexibility for commercial and industrial customers. The UL9540 certified system comes complete with a 1MW power ???