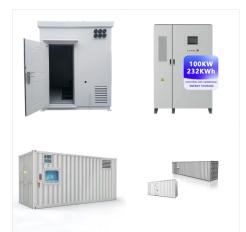

MEGATRONS 1MW Battery Energy Storage System is the ideal fit for AC coupled grid and commercial applications. Utilizing Tier 1 280Ah LFP battery cells, each BESS is designed for a install friendly plug-and-play commissioning. Each system is constructed in a environmentally controlled container including fire suppression.

<section-header><image><image><image><image>

The 1MWh Energy Storage System consists of a Battery Pack, a Battery Management System (BMS), and an AC Power Conversion System (PCS). We can tailor-make a peak shaving system in any Kilowatt range above 250 kW ???

The 1MWh Energy Storage System consists of a Battery Pack, a Battery Management System (BMS), and an AC Power Conversion System (PCS). We can tailor-make a peak shaving system in any Kilowatt range above 250 kW per module.