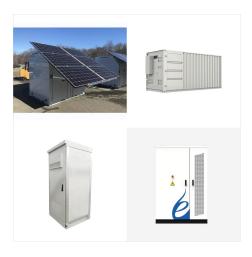

Sunway Ess battery energy storage system (BESS) containers are based on a modular design. They can be configured to match the required power and capacity requirements of client's application. Our containerised energy storage system (BESS) is the perfect solution for large-scale energy storage projects.