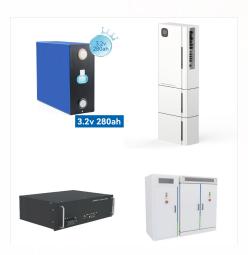

## **1MW BATTERY BAHRAIN**

Battery Type? 1/4 ? Lead-Acid, Lithium Ion 1MW PCS. Utility Voltage Range. 380V/360V-440Vac; 480V/432V - 528Vac 50/45~55Hz; 60/55~65Hz. Solar Battery . Packs. Lithium Battery Packs BMS/MBMS/EMS Protection; 2V GEL/OPzV Batteries Optional. Battery Racks. 4 Racks.