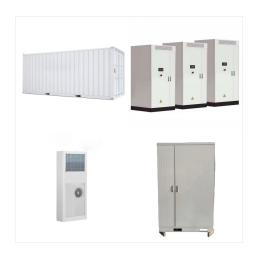

20.2 kwh generac pwrcell energy storage system choose usonic,usonic is a professional energy storage system manufacturer for new clean energy equipment.. Usonic Bess Energy Storage System Products Include:Liquid Cooled Containerized Energy Storage System 3.44Mwh, Air Cooled Containerized Energy Storage System 3.584Mwh,Battery Prismatic Cell 300Ah 0 ???