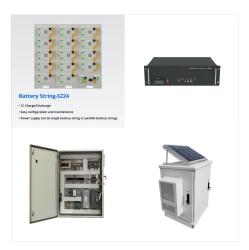

20.2 kwh generac pwrcell energy storage system choose usonic,usonic is a professional energy storage system manufacturer for new clean energy equipment.. Usonic Bess Energy Storage System Products Include:Liquid Cooled Containerized Energy Storage System 3.44Mwh, Air Cooled Containerized Energy Storage System 3.584Mwh,Battery Prismatic Cell 300Ah 0 ???