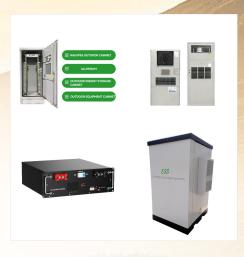

20.2 kwh generac pwrcell energy storage system choose usonic,usonic is a professional energy storage system manufacturer for new clean energy equipment.. Usonic Bess Energy Storage System Products Include:Liquid Cooled Containerized Energy Storage System 3.44Mwh, Air Cooled Containerized Energy Storage System 3.584Mwh,Battery Prismatic Cell 300Ah 0 ???