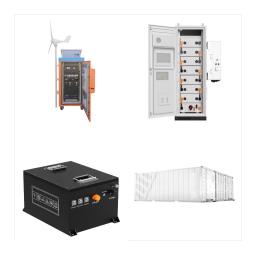

20.2 kwh generac pwrcell energy storage system choose usonic,usonic is a professional energy storage system manufacturer for new clean energy equipment.. Usonic Bess Energy Storage System Products Include:Liquid Cooled Containerized Energy Storage System 3.44Mwh, Air Cooled Containerized Energy Storage System 3.584Mwh,Battery Prismatic Cell 300Ah 0 ???