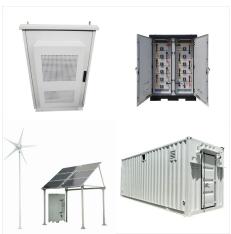

20.2 kwh generac pwrcell energy storage system choose usonic,usonic is a professional energy storage system manufacturer for new clean energy equipment.. Usonic Bess Energy Storage System Products Include:Liquid Cooled Containerized Energy Storage System 3.44Mwh, Air Cooled Containerized Energy Storage System 3.584Mwh,Battery Prismatic Cell 300Ah 0 ???