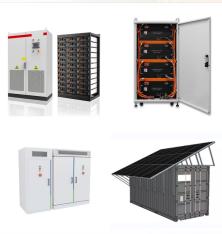

20.2 kwh generac pwrcell energy storage system choose usonic,usonic is a professional energy storage system manufacturer for new clean energy equipment.. Usonic Bess Energy Storage System Products Include:Liquid Cooled Containerized Energy Storage System 3.44Mwh, Air Cooled Containerized Energy Storage System 3.584Mwh,Battery Prismatic Cell 300Ah 0 ???