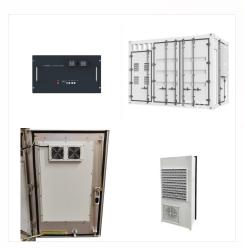

20.2 kwh generac pwrcell energy storage system choose usonic,usonic is a professional energy storage system manufacturer for new clean energy equipment.. Usonic Bess Energy Storage System Products Include:Liquid Cooled Containerized Energy Storage System 3.44Mwh, Air Cooled Containerized Energy Storage System 3.584Mwh,Battery Prismatic Cell 300Ah 0 ???