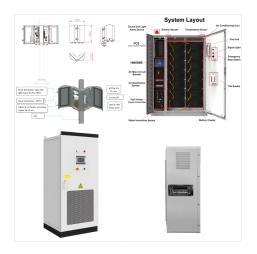

The full results for running devices from 10 watts to 3000 watts are summarized in these two charts: 12V 200Ah Lithium Battery Running Time Chart. We know that lithium ion batteries (LiFePO4 or lithium iron phosphate batteries, to be exact) have an above 90% depth of discharge.

Best lithium battery for the money! 200 Watt 12 Volt Flexible Monocrystalline Solar Panel \$287.99 -\$1,079.99 \$499.99 Save \$30.00. Rover Li 40 Amp MPPT Solar Charge Controller \$169.99 - \$299.99 \$199.99 Close x! ???



High quality 24-volt lithium battery 200 amp hour capacity (this is the latest, "a" version). Integrated cell balancing Can be wired in either parallel or series For a 48-volt system, there is a maximum 2x batteries in series and a maximum 5x ???

(C) 2025 Solar Energy Resources

# **SOLAR**°



Specifications. SKU EPL-200BT-12V-G2 . Brand Enerdrive . GTIN 9342616019832 . Warranty Period: 5 Years Product Category Batteries . Battery Voltage 12V . Amp Hours (Ah) 200 Battery Length (mm) 505 Battery Width (mm) 172.5 Battery Height (mm) 265 Battery Weight (kg) 25 Model EPL-200BT-12V . Nominal Voltage 12.8V . Nominal Capacity 200Ah . Cycle Life ???



Great product with an excellent user experience. I want to highlight the battery capacity??it not only meets expectations but also exceeds them significantly. The lithium battery, labeled as 200AH, actually delivers a capacity of over 210AH ???



A lithium-ion or Li-ion battery is a type of rechargeable battery that uses the reversible intercalation of Li + ions into electronically conducting solids to store energy. [200] [201] Positiv