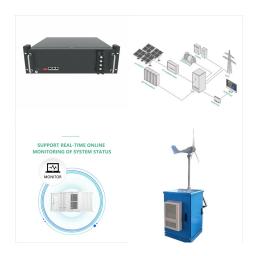

Unique built-in Battery Management System (BMS) protects our LiFePO4 batteries from overcharge, deep discharge, overloading, overheating, short circuit, and excessive low self-discharge rate. This built-in system can ensure up to 1-year of maintenance-free storage.