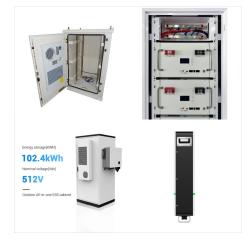

24v 5.1kwh Wall Mount Lithium Battery HOME PRODUCTS 5KWH WALL MOUNT GFB 5KWH WALL MOUNT CALB 5KWH RACK MOUNT 24V 5KWH WALL MOUNT FIND A DISTRIBUTOR SHOP NOW HOME PRODUCTS 5KWH WALL MOUNT GFB 5KWH WALL MOUNT CALB 5KWH RACK MOUNT 24V 5KWH WALL MOUNT FIND A DISTRIBUTOR SHOP NOW 10 Year ???