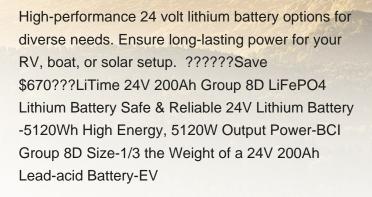

Buy Litime 24V 200Ah LiFePO4 Lthium Battery 25.6 Volt 200amp Lthium Iron Phosphate Rechargeable Battery Max. 5,120W Load Power 5KWh Energy Deep Cycle Lithium Ion Battery for RV Marine Trolling Motor.: also email your plan confirmation with Terms & Conditions to the address associated with your Amazon account within 24 hours of purchase. Add

Buy Litime 24V 200Ah LiFePO4 Lthium Battery 25.6 Volt 200amp Lthium Iron Phosphate Rechargeable Battery Max. 5,120W Load Power 5KWh Energy Deep Cycle Lithium Ion Battery for RV Marine Trolling Motor.: also email your ???