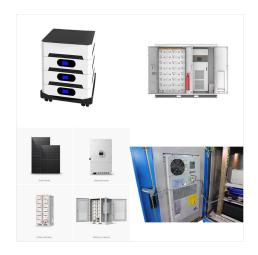

(AH) 250AH: Depth of Discharge >100% DOD: Reserve Minutes @ 20A: 750 min: Self Discharge <3% per mo: Chemistry: Lithium Iron Phosphate (LiFePO4) Cell Type:



Amazon .uk: 24v 12ah battery. Skip to main content IbdrY Lithium Battery for Electric Wheelchair, 24V 12AH 20AH 25AH 35AH Lifepo4 Battery, Electric Wheelchair Lithium Battery with Built-In BMS Protection Board + 3A Charger,24V 12AH YOSE POWER E-bike Battery 24V 10.4AH Electric Bicycle Lithium-ion Battery no charger for Ansmann MIFA



Power up. Power your cordless iONMAX tools the eco-friendly way with the 24-Volt iONMAX 24bat-LTX lithium-ion battery. Compatible with all Snow Joe(R) + Sun Joe(R) 24V iONMAX models, the 24vat-LTX features high capacity 1.5 Ah lithium-ion cells that deliver no-fade power for maximum job performance.





Talentcell 24V Lithium ion Battery PB240B1, Rechargeable 42980mAh 156Wh Li-ion Batteries Pack with DC 24V/12 Volt and 5V USB Output for LED Light Strip, CCTV Camera, Smartphone and More 24V 12Ah 25.2V Li-ion Battery Pack E-Bike electric bicycle 7S4P. Share: Found a lower price? Let us know. Although we can"t match every price reported, we



Discover the best value 24 Volt 50Ah lithium battery on the market. Comes with free shipping & our industry leading 11-year warranty. (lithium, not lithium-ion) batteries have a usable capacity of 99% compared to 50-60% for traditional lead-acid batteries and AGM batteries. LithiumHub's Ionic lithium batteries function in the widest range



We offer 24 Volt Lithium Ion Battery kits along with Lithium battery chargers. Shop our store online and save!