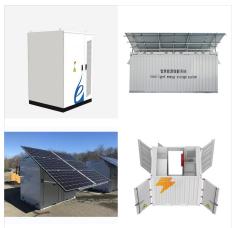

-In BMS Protection Board + 3A Charger,24V 12AH YOSE POWER E-bike Battery 24V 10.4AH Electric Bicycle Lithium-ion Battery no charger for Ansmann MIFA



Power up. Power your cordless iONMAX tools the eco-friendly way with the 24-Volt iONMAX 24bat-LTX lithium-ion battery. Compatible with all Snow Joe(R) + Sun Joe(R) 24V iONMAX models, the 24vat-LTX features high capacity 1.5 Ah lithium-ion cells that deliver no-fade power for maximum job performance.





Talentcell 24V Lithium ion Battery PB240B1, Rechargeable 42980mAh 156Wh Li-ion Batteries Pack with DC 24V/12 Volt and 5V USB Output for LED Light Strip, CCTV Camera, Smartphone and More 24V 12Ah 25.2V Li-ion Battery Pack E-Bike electric bicycle 7S4P. Share: Found a lower price? Let us know. Although we can"t match every price reported, we



Discover the best value 24 Volt 50Ah lithium battery on the market. Comes with free shipping & our industry leading 11-year warranty. (lithium, not lithium-ion) batteries have a usable capacity of 99% compared to 50-60% for traditional lead-acid batteries and AGM batteries. LithiumHub's Ionic lithium batteries function in the widest range



We offer 24 Volt Lithium Ion Battery kits along with Lithium battery chargers. Shop our store online and save! Call 1-855-GO-LITHIUM! The Chargex(R) CX24300 - 24V 300AH Lithium Ion Battery features the latest and most advanced Lithium Iron Phosphate - LiFePO4 Battery Technology. (AH) 324AH: Depth of Discharge: 100% DOD: Reserve Minutes





Our 24V lithium-ion battery series offers an expansion upon our 16V battery range to better fit applications th