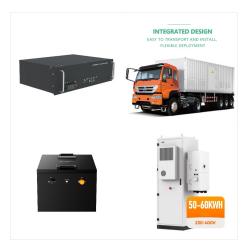

ies. The battery comes with pre-assembled integrated Anderson Power Pole connectors allowing for easy compatibility. The Aegis battery ???





The Chargex(R) CX24250 - 24V 250AH Lithium Ion Battery features the latest and most advanced Lithium Iron Phosphate - LiFePO4 Battery Technology. Usable Capacity (AH) 250AH: Depth of Discharge >100% DOD: Reserve Minutes @ 20A: 750 min: Self Discharge <3% per mo: Chemistry: Lithium Iron Phosphate (LiFePO4) Cell Type:



Amazon .uk: 24v 12ah battery. Skip to main content IbdrY Lithium Battery for Electric Wheelchair, 24V 12AH 20AH 25AH 35AH Lifepo4 Battery, Electric Wheelchair Lithium Battery with Built-In BMS Protection Board + 3A Charger,24V 12AH YOSE POWER E-bike Battery 24V 10.4AH Electric Bicycle Lithium-ion Battery no charger for Ansmann MIFA



Power up. Power your cordless iONMAX tools the eco-friendly way with the 24-Volt iONMAX 24bat-LTX lithium-ion battery. Compatible with all Snow Joe(R) + Sun Joe(R) 24V iONMAX models, the 24vat-LTX features high capacity 1.5 Ah lithium-ion cells that deliver no-fade power for maximum job performance.





Talentcell 24V Lithium ion Battery PB240B1, Rechargeable 42980mAh 156Wh Li-ion Batteries Pack with DC 24V/12 Volt and 5V USB Output for LED Light Strip, CCTV Camera, Smartphone and More 24V 12Ah 25.2V Li-ion Battery Pack E-Bike electric bicycle 7S4P. Share: Found a lower price? Let us know. Although we can"t match every price reported, we



Discover the best value 24 Volt 50Ah lithium battery on the market. Comes with free shipping & our industry leading 11-year warranty. (lithium, not