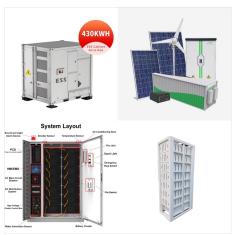

stems,
Energy storage, AGVs, Golf carts, Robots, and RVs.
Want to try before you buy?



The Aegis Battery 24V 12Ah Li-Ion Battery is a state of the art rechargeable battery pack made with 18650 Li-Ion cylindrical cells packed with black PVC shrink wrap. It is perfect for bike lighting, RC toys, robots, laptops, and DVD external batteries. The battery comes with pre-assembled integrated Anderson Power Pole connectors allowing for easy compatibility. The Aegis battery ???





The Chargex(R) CX24250 - 24V 250AH Lithium Ion Battery features the latest and most advanced Lithium Iron Phosphate - LiFePO4 Battery Technology. Usable Capacity (AH) 250AH: Depth of Discharge >100% DOD: Reserve Minutes @ 20A: 750 min: Self Discharge <3% per mo: Chemistry: Lithium Iron Phosphate (LiFePO4) Cell Type:



Amazon .uk: 24v 12ah battery. Skip to main content IbdrY Lithium Battery for Electric Wheelchair, 24V 12AH 20AH 25AH 35AH Lifepo4 Battery, Electric Wheelchair Lithium Battery with Built-In BMS Protection Board + 3A Charger,24V 12AH YOSE POWER E-bike Battery 24V 10.4AH Electric Bicycle Lithium-ion Battery no charger for Ansmann MIFA



Power up. Power your cordless iONMAX tools the eco-friendly way with the 24-Volt iONMAX 24bat-LTX lithium-ion battery. Compatible with all Snow Joe(R) + Sun Joe(R) 24V iONMAX models, the 24vat-LTX features high capacity 1.5 Ah lithium-ion cells that deliver no-fade power for maximum job performance.





Talentcell 24V Lithium ion Battery PB240B1, Rechargeable 42980mAh 156Wh Li-ion Batteries Pack with DC 24V/12 Volt and 5V USB Output for LED Light Strip, CC