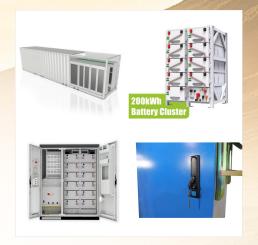

Looking for a Victron Lithium Battery 24VDC 300Ah NG Smart LifePO4 BAT524130620? Available now at BOE Marine, the Marine Electronics Experts. 24V, or 48V. The maximum number of batteries in one system is 50, which results in a maximum energy storage of 192 kWh in a 12V system and up to 384 kWh in a 24V and 48V system tegrated shuntThe