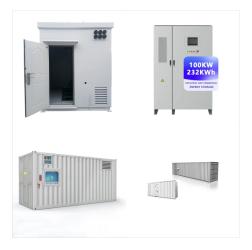

Looking for a Victron Lithium Battery 24VDC 300Ah NG Smart LifePO4 BAT524130620? Available now at BOE Marine, the Marine Electronics Experts. 24V, or 48V. The maximum number of batteries in one system is 50, which results in a maximum energy storage of 192 kWh in a 12V system and up to 384 kWh in a 24V and 48V system tegrated shuntThe