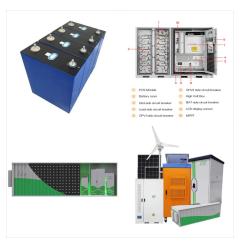

LifePO4 Battery 24v 300ah. 24V 300Ah lithium ion battery is a lithium iron phosphate battery, serving as an excellent alternative to AGM batteries, gel batteries, and lead-acid batteries excels in many applications such as solar energy system, golf carts, uninterrupted power supplies, power systems, RVs, and marine vessels.. Inside the battery, there is a Battery Management ???