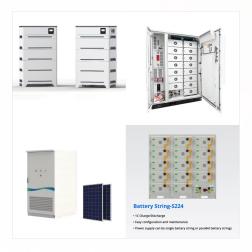

Capable of reaching over 5000 cycles, The 24 Volt 300 AMP lithium iron phosphate (LiFePO4) industrial deep cycle battery can be recharged thousands of times providing 100% DOD (depth of discharge) The 24 Volt 300 AMP lithium iron phosphate (LiFePO4) industrial deep cycle battery is perfect for Solar, Marine, RV, and commercial applications.



The 24V 300Ah Lithium Battery from Redway Power is a high-capacity energy storage solution designed for demanding applications. Utilizing advanced LiFePO4 technology, this battery provides a nominal energy output of 7680Wh, making it ideal for RVs, marine systems, and solar energy storage.Perfect for OEM, ODM, and wholesale buyers seeking reliable and ???



New 12V 24V 48V 100Ah 200Ah 280Ah 300Ah 400Ah LiFePO4 Battery Built-in BMS Rechargeable Battery for Inverter Solar RV No Tax. 4.8 193 Reviews ??? 254 sold. 24V 200Ah Pack Ships From:CHINA . Zasielku dorzila in 38 days. V?borna kvalita AJ Cena. Italian, Dutch, Turkish, Japanese, Korean, Thai,





Japan Part Sale. JpnPartSale: Energy Test & Mesurements??? Malang Indonesia " Search for: 24V 300ah LiFePo4 Battery XJPOWER \$ 1780,00. Add to cart. Sale! CATL 8S 6,85kWh 29,3V Battery \$ 860,00 Original price was: \$860,00. \$ 720,00 Current price is: \$720,00. Add to cart.



Grade A+ Automotive Cells: The WattCycle 12V 300Ah MINI LiFePO4 Battery is equipped with Grade A+ Automotive LiFePO4 cells, ensuring top-tier safety, energy density, power, and stability. This battery provides reliable an