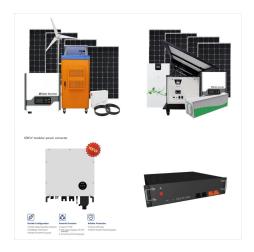

LifePO4 Battery 24v 300ah. 24V 300Ah lithium ion battery is a lithium iron phosphate battery, serving as an excellent alternative to AGM batteries, gel batteries, and lead-acid batteries excels in many applications such as solar energy system, golf carts, uninterrupted power supplies, power systems, RVs, and marine vessels.. Inside the battery, there is a Battery Management ???