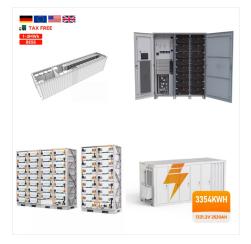

Looking for a Victron Lithium Battery 24VDC 300Ah NG Smart LifePO4 BAT524130620? Available now at BOE Marine, the Marine Electronics Experts. 24V, or 48V. The maximum number of batteries in one system is 50, which results in a maximum energy storage of 192 kWh in a 12V system and up to 384 kWh in a 24V and 48V system tegrated shuntThe