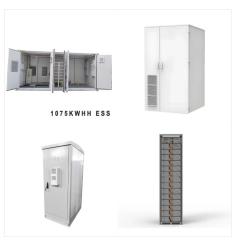

Looking for a Victron Lithium Battery 24VDC 300Ah NG Smart LifePO4 BAT524130620? Available now at BOE Marine, the Marine Electronics Experts. 24V, or 48V. The maximum number of batteries in one system is 50, which results in a maximum energy storage of 192 kWh in a 12V system and up to 384 kWh in a 24V and 48V system tegrated shuntThe