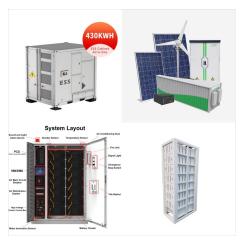

Chemistry: Lithium Iron Phosphate (LiFePO4) - maintains well-regarded safety, stability, and extended lifespan characteristics. Voltage: 12V - compatible with most off-grid solar systems and 12V DC appliances. Capacity: 300Ah (Amp-hours) - exceptional capacity, allowing it to deliver 1 Amp for 300 hours, 5 Amps for 60 hours, or various combinations in between.

The service life of LiFePO4 batteries is 8 to 10 times than the standard lead-acid batteries. 300Ah lithium battery can be recycled without producing harmful elements to the environment. ???Lightweight & Stable Performance???The weight of our 24V 300Ah LiFePO4 battery is 50% lighter than the lead-acid battery of the same capacity.

The 24V 300Ah Lithium Iron Phosphate Battery has 7680Wh energy, making it perfect for trolling motors, RVs, campers, marine applications, travel trailers, solar power systems, motorhomes, UPS, and off-grid systems. Your Trusty Companion for Efficient and Safe Battery Management.