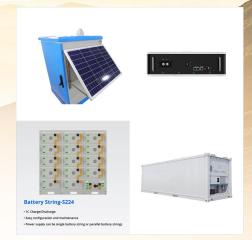

Chemistry: Lithium Iron Phosphate (LiFePO4) - maintains well-regarded safety, stability, and extended lifespan characteristics. Voltage: 12V - compatible with most off-grid solar systems and 12V DC appliances. Capacity: 300Ah (Amp-hours) - exceptional capacity, allowing it to deliver 1 Amp for 300 hours, 5 Amps for 60 hours, or various combinations in between.

24V 300Ah LifeP04 Lithium Battery System, 2 case choices! Only \$2600. 3 x 100Ah in Black ABS Case, 24V / 300Ah. 1 x 300Ah in Black Metal Case, 24V / 300Ah. Our 24V 200Ah Best Compares To: Chargex(R) CX24300 \$6499 AimsPower LFP24V300A \$4999. 24V 400Ah LifeP04 Lithium Battery System, Only \$3400.

The service life of LiFePO4 batteries is 8 to 10 times than the standard lead-acid batteries. 300Ah lithium battery can be recycled without producing harmful elements to the environment. ???Lightweight & Stable Performance???The weight of our 24V 300Ah LiFePO4 battery is 50% lighter than the lead-acid battery of the same capacity.

The 24V 300Ah Lithium Iron Phosphate Battery has 7680Wh energy, making it perfect for trolling motors, RVs, campers, marine applications, travel trailers, solar power systems, motorhomes, UPS, and off-grid systems. Your Trusty Companion for Efficient and Safe Battery Management.