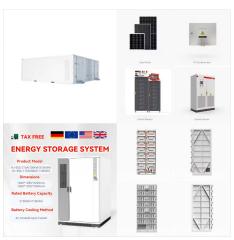

The hybrid solar inverter strikes a balance between solar power and grid energy, offering uninterrupted power and versatility. 8000W 24V Solar Inverter Battery Hybrid Solar inverter Hybrid Solar inverter. 10KW 3 Phase Hybrid Solar 10KW ???

The ECCO 3.5KW MPPT Hybrid Solar Inverter 24V - 100A is a high-quality, pure sine wave solar inverter with a power factor of 1. It offers a wide input voltage range for efficient solar power conversion and comes with a built-in 100A MPPT solar controller. With its multiple output priority options and support for parallel operation, this inverter provides flexibility and scalability for ???