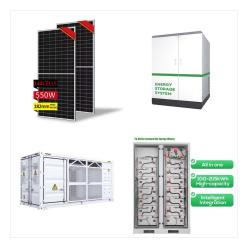

The hybrid solar inverter strikes a balance between solar power and grid energy, offering uninterrupted power and versatility. 8000W 24V Solar Inverter Battery Hybrid Solar inverter Hybrid Solar inverter. 10KW 3 Phase Hybrid Solar 10KW ???

The ECCO 3.5KW MPPT Hybrid Solar Inverter 24V - 100A is a high-quality, pure sine wave solar inverter with a power factor of 1. It offers a wide input voltage range for efficient solar power conversion and comes with a built-in 100A MPPT solar controller. With its multiple output priority options and support for parallel operation, this inverter provides flexibility and scalability for ???