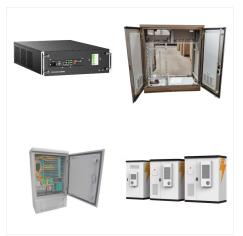

The Iconica 2000W 24V hybrid inverter intelligently combines the functions of a 2000W 24V pure sine wave inverter, 50A solar charge controller and a 20A smart battery charger in one single portable unit. This model can accept input from solar panels, mains power/ generator and a battery - either from a single or combination of input sources addition to its unique hybrid ???

The Iconica 5000VA 24V hybrid inverter intelligently combines the functions of a 5000VA pure sine wave inverter, 80A MPPT solar charge controller and a 60A smart battery charger in one single portable unit. This model can accept input ???

Iconica Off Grid Hybrid Solar Inverter - Pure Sine Inverter - MPPT Solar Charge Controller - Mains Battery Charger. Perfect for Off Grid installations, Home Power Storage & Campervans. Please note this is a 24V system. The Iconica 2000W 24V hybrid inverter intelligently combines the functions of a 2000W pure sine w