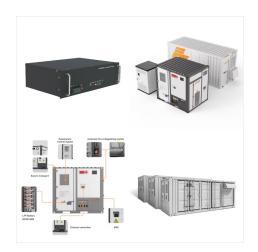

The hybrid solar inverter strikes a balance between solar power and grid energy, offering uninterrupted power and versatility. 8000W 24V Solar Inverter Battery Hybrid Solar inverter Hybrid Solar inverter. 10KW 3 Phase Hybrid Solar 10KW ???

Inverter: 1 Unit of 3KVA 24V Inverter (3KW) Built-in 4000W MPPT Charge Controller; Seamless integration for optimal solar energy utilization; Smart inverter technology for grid compatibility and hybrid functionality; System Features: Hybrid Functionality: Seamlessly switch between solar and grid power, ensuring continuous and reliable energy