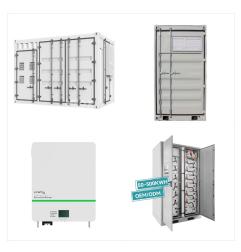

The Smart-UPS with 24v power supply with battery backup lasts up to two times longer, reducing your maintenance costs and saving you up to 47% in total cost of ownership. Battery specification: Model: ESS-2560: ESS-5120: ESS- 10240: VOLTAGE AND CAPACITY: 5 1.2V/50Ah: 51.2V/100Ah: 5 1.2V/200Ah: Nominal voltage: 51.2V: 51.2V: 51.2V: Nominal