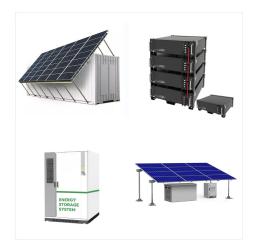

n using Solartec S60PC-250 (250W) Sign up Learn More. With SolarDesignTool, you can create a design from scratch and generate a full PV permit package in as little as 15 minutes.



Watt Solar Panels in Pakistan are mostly suitable for residential, commercial, and agricultural areas. The Canadian Solar offers affordable 250-watt solar panels price in Pakistan, which can produce 1000wh energy and is extremely reliable in an erosive atmosphere.



LG Solar 250 Watt 29.9 Volt Solar Panel.

Monocrystalline Manufacturer Part Number:

LG250S1C As part of LG's high-performance series, the Mono X features a unique frame construction designed to keep the module free of rain, snow, and debris, without affecting its power output. All LG photovoltaic modules can withstand a maximum load of 5400 Pa





Explore the Newpowa 250W Solar Panel, ideal for off-grid and marine use. Discover its high efficiency, durability, and user-friendly setup in our detailed review. About Michael Cathcart. I am Michael Cathcart, and my life's journey is all about embracing sustainability and reducing my carbon footprint. As an author, adventurer, and advocate for



A 250 w solar panel is rated at 250 watts, but the actual output of the panel depends on a number of factors, including geographic location, shading, and the tilt of the panel. Is 250W solar panel enough? 250 w solar panels are a great ???



CSI CS6P-250P 250 watt solar panels are ideal for: On-grid residential rooftops; On-grid commercial / industrial rooftops; Solar power stations; Other on-grid applications; Canadian Solar backs up these so