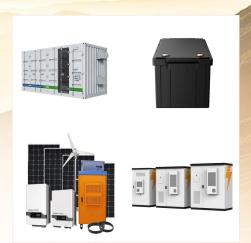

No. of 250W Panels: 1kW Solar System: 120 units: 4: 2kW Solar System: 240 units: 8: 3kW Solar System: 360 units: 12: 5kW Solar System: 600 units: 20: 7.5kW Solar System: 900 units: 30: 10kW Solar System: 1,200 units: 40: Final call For The Best 250 Watt Solar System In India. A 250 watt solar panel is the best solution for small and medium