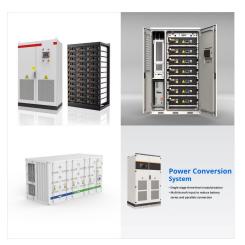

x 40 (D) mm Panel weight: 15.3kg Mounting holes: 4 holes, 9 x 11 mm Termination: 2 x 5m of 6mm? single core solar cable with male & female ???



Elevate your off-grid power solutions with the Rich Solar Mega 250 Watt Monocrystalline Solar Panel 12V. Engineered for efficiency and durability, this panel boasts a 16 busbar solar cell ???



Although you could technically power your home with 250-watt solar panels, you may not have enough room for the 40 solar panels it would take to completely offset your home's electricity use.





Solartec S60PC-250 (250W) Solar Panel. Generate a Solar Permit Package for a design using Solartec S60PC-250 (250W) Sign up Learn More. With SolarDesignTool, you can create a design from scratch and generate a full PV permit package in as little as 15 minutes.



Watt Solar Panels in Pakistan are mostly suitable for residential, commercial, and agricultural areas. The Canadian Solar offers affordable 250-watt solar panels price in Pakistan, which can produce 1000wh energy and is extremely reliable in an erosive atmosphere.



LG Solar 250 Watt 29.9 Volt Solar Panel.

Monocrystalline Manufacturer Part Number:

LG250S1C As part of LG's high-performance series, the Mono X features a unique frame construction designed to keep the module free of rain, snow, and debris, without affecting its power output. All LG photovoltaic modules can withstand a maximum load of 5400 Pa





Explore the Newpowa 250W Solar Panel, ideal for off-grid and marine use. Discover its high efficiency, durability, and user-friendly setup in our detailed review. About Michael C