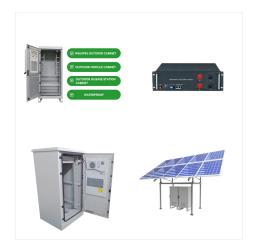

ar linear power warranty; ???





Solar cell type: Monocrystalline Nominal power: 250W Max-power voltage: 20.2V DC Max-power current: 12.38A Power allowance range: +/- 3% Short circuit current: 13.12A Open circuit voltage: 23.9V DC Panel size: 1390 (L) x 990 (W) x 40 (D) mm Panel weight: 15.3kg Mounting holes: 4 holes, 9 x 11 mm Termination: 2 x 5m of 6mm? single core solar cable with male & female ???



Elevate your off-grid power solutions with the Rich Solar Mega 250 Watt Monocrystalline Solar Panel 12V. Engineered for efficiency and durability, this panel boasts a 16 busbar solar cell ???



Although you could technically power your home with 250-watt solar panels, you may not have enough room for the 40 solar panels it would take to completely offset your home's electricity use.





Solartec S60PC-250 (250W) Solar Panel. Generate a Solar Permit Package for a design using Solartec S60PC-250 (250W) Sign up Learn More. With SolarDesignTool, you can create a design from scratch and generate a full PV permit package in as little as 15 minutes.



Watt Solar Panels in Pakistan are mostly suitable for residential, commercial, and agricultural areas. The Canadian Solar offers affordable 250-watt solar panels price in Pakistan, which can produce 1000wh energy and is extremely reliable in an erosive atmosphere.



LG Solar 250 Watt 29.9 Volt Solar Panel.

Monocrystalline Manufacturer Part Number:

LG250S1C As part of LG's high-performance series, the Mono X features a unique frame construction designed to keep the module free of rain, snow, and debris, without affecting its p