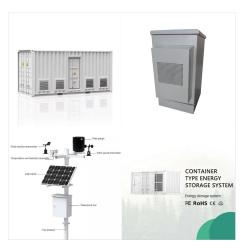

ficiency and durability, this panel boasts a 16 busbar solar cell ???



Although you could technically power your home with 250-watt solar panels, you may not have enough room for the 40 solar panels it would take to completely offset your home's electricity use.





Solartec S60PC-250 (250W) Solar Panel. Generate a Solar Permit Package for a design using Solartec S60PC-250 (250W) Sign up Learn More. With SolarDesignTool, you can create a design from scratch and generate a full PV permit package in as little as 15 minutes.



Watt Solar Panels in Pakistan are mostly suitable for residential, commercial, and agricultural areas. The Canadian Solar offers affordable 250-watt solar panels price in Pakistan, which can produce 1000wh energy and is extremely reliable in an erosive atmosphere.



LG Solar 250 Watt 29.9 Volt Solar Panel.

Monocrystalline Manufacturer Part Number:

LG250S1C As part of LG's high-performance series, the Mono X features a unique frame construction designed to keep the module free of rain, snow, and debris, without affecting its power output. All LG photovoltaic modules can withstand a maximum load of 5400 Pa





Explore the Newpowa 250W Solar Panel, ideal for off-grid and marine use. Discover its high efficiency, durability, and user-friendly setup in our detailed review. About Michael Cathcart. I am Michael Cathcart, and my life's journey is all about embracing sustainability and reducing my carbon footprint. As an author, adventurer, and advocate for



A 250 w solar panel is rated at 250 watts, but the actual output of the panel depends on a numbe