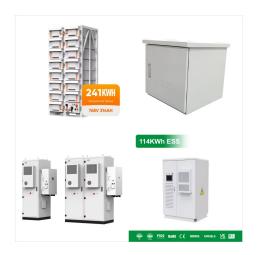

d solar panel size for your 150ah battery. Example . You need about 250 - 300 watt solar panel to charge a 12V 150Ah lead-acid battery from 50% depth of discharge in 5 peak sun hours.



One important metric to consider when comparing solar panel options is a panel's power rating, referred to as wattage. 250-watt (W) solar panels are close to the average wattage of solar panels available today and are an excellent panel option for many solar projects.



A 500-watt panel setup(2x 250-watt panels) can easily charge a 200ah battery in a day, so you could have 2x200ah batteries charging if you are not running them flat every day. 1000 watt solar panel With 1,000 watts of panel power (4x250-watt panels, 3x 330-watt panels), you could easily get enough power to charge 2x200ah batteries, and





Luminous NXG+ 1100 Inverter (1) with LPTT 12150H Battery (1) and Solar Panel 165W (2), Blue. With our 250 Watt Solar Panel Kit, which is built to provide the highest level of efficiency and simplicity, embrace the power of sustainable energy. A sturdy 12V lithium-ion battery, a portable wheeled stand, a 200W converter, a high-efficiency



Watt Bifacial Solar Panel 12 Volt Monocrystalline High Efficiency Solar Module for RV Off Grid Solar for RV Camping Boat Marine Log Cabin Roof, Charing Golf Cart Lithium Battery, Black Frame (1PCS) RICH SOLAR 250 Watt 12 Volt 16BB Cell Monocrystalline Solar Panel High Efficiency UL Certified Solar Module for RV Trailer Camper



100Ah 12V GC2 LiFePO4 Heated Battery Kit \$
1,179.00 Original price was: \$1,179.00. \$ 949.00
Current Add to cart. Product D