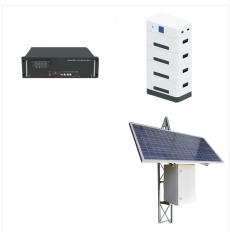

Star Home 250 Watt Solar Panel & Charger Controller with Portable Wheeled Stand, 200W Converter, and 12V Lithium-Ion Battery - Complete Solar Power Kit ???22,999 ??? 22,999 M.R.P: ???45,000 ???45,000

The MEGA 250 Solar Panel delivers powerful performance and robust durability with its split-energy technology. Available in both onyx and silver frames. MEGA 250 | 250 Watt Solar Panel | Premier 12V Off-Grid Solar Panel for RVs, Vans, Boats | 25-Year Output Warranty | UL Certified BACKORDER Regulates the voltage and current flowing from