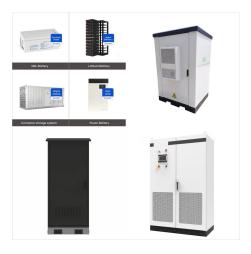

of panel power (4x250-watt panels, 3x 330-watt panels), you could easily get enough power to charge 2x200ah batteries, and





Luminous NXG+ 1100 Inverter (1) with LPTT 12150H Battery (1) and Solar Panel 165W (2), Blue. With our 250 Watt Solar Panel Kit, which is built to provide the highest level of efficiency and simplicity, embrace the power of sustainable energy. A sturdy 12V lithium-ion battery, a portable wheeled stand, a 200W converter, a high-efficiency



Watt Bifacial Solar Panel 12 Volt Monocrystalline High Efficiency Solar Module for RV Off Grid Solar for RV Camping Boat Marine Log Cabin Roof, Charing Golf Cart Lithium Battery, Black Frame (1PCS) RICH SOLAR 250 Watt 12 Volt 16BB Cell Monocrystalline Solar Panel High Efficiency UL Certified Solar Module for RV Trailer Camper



100Ah 12V GC2 LiFePO4 Heated Battery Kit \$
1,179.00 Original price was: \$1,179.00. \$ 949.00
Current Add to cart. Product Description.
Installation and handling of this Rich Solar MEGA
250 Watt 12V Monocrystalline Solar Panel is simple for various applications, from high-end off-grid properties to mobile applications. This panel's pre





Solar Battery: 1 Nos. Technology: Tall Tubular Solar Battery: Battery Type: C10: Capacity: 100Ah: Voltage: 12V: Warranty: 5 Years: Other Accessories: The 250 Watt solar panel can able to generate 12 volts of energy. This energy will help you to run the solar products available at your home. So want to know more about 250 watt solar panels.