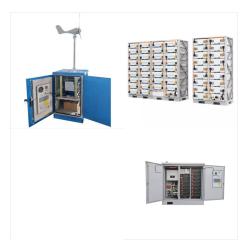

SOLAR BATTERY BACKUP SYSTEMS;
CONCORDE SUN XTENDER AGM BATTERIES;
LITHIUM BATTERIES. View All; RELION LITHIUM; DISCOVER AES BATTERIES 250 Watt.
SN250P-10 60 cell solar panels feature advanced design, construction, and performance. Enhanced External Load / Impact Snow Load: 5,400 Pa (30T) / 8,400 Pa (40T)