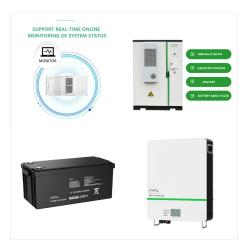

KWH/100KWH 300KWH/500KWH/1MWH All In One ESS Cabinet Topcon Solar Panel 400W ~ 700W 210mm Series 400W ~ 600W 182mm Series Bifacial Solar Panel Lithium Powerwall Lithium Battery Module Stackble Battery 12.8V Lithium Battery 25.6V Lithium Battery Packs BMS/MBMS/EMS Protection; 2V GEL/OPzV Batteries Optional. Battery Racks. 4 Racks. ???