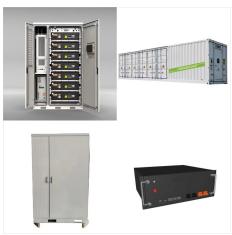

Container Lithium Ion Battery 100KWH 300KWH 500KWH 800KWH 1000KWH Maintenance-Free Lifepo4 Battery. Container lithium battery energy storage systems, such as 500kwh, 1mwh, 2mwh, etc., usually store power when the ???

We"re professional 300kwh energy storage system manufacturers and suppliers in China, specialized in providing high quality products with competitive price. We warmly welcome you to buy 300kwh energy storage system for sale here from our factory. Solar Lithium/GEL Battery Packs. Lithium and GEL Storage Batteries Optional; 100Ah/150Ah/200Ah