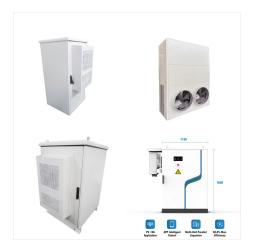

Clean, streamlined, and flexible installation: The installation process is efficient and flexible, providing a neat, aesthetically pleasing setup while still meeting the NEC and NFPA Code.. Sleek look: The modern, sleek design enhances the overall appearance of your installation, creating a visually appealing system while having a space-saving form factor.

All components for battery storage, system operation and grid connection is pre-assembled for a plug and play use can meet the battery storage requirements up to 300kWh in one cabinet. Suitable for various applications such as peak shaving, frequency regulation, EV Charging, Solar + Storage, Micro-Grid, self Consumption Optimization