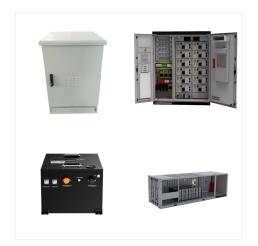

48V-100Ah-200Ah-300Ah-400Ah-500Ah.

Application: Storage Power Solution for Telecom DC Power Inverter and Rectifiers. All batteries have built-in with BMS and all ???

Riello HBS-HE 300kW - 300kWh 0.5C/1C with Vision REVO battery - Intelligent energy storageHybrid Battery Storage (HBS) is an intelligent storage system that complements the operation of an on-grid pho Riello HBS-HE 300kW - 300kWh 0.5C/1C with Vision REVO battery Compare. Product number: 16-000098. Availability: Availability after login

KWH/100KWH 300KWH/500KWH/1MWH All In One ESS Cabinet Topcon Solar Panel 400W ~ 700W 210mm Series 400W ~ 600W 182mm Series Bifacial Solar Panel Lithium Powerwall Lithium Battery Module Stackble Battery 12.8V Lithium Battery 25.6V Lithium Battery Packs BMS/MBMS/EMS Protection; 2V GEL/OPzV Batteries Optional. Battery Racks. 4 Racks. ???