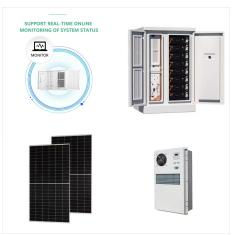

KWH/100KWH 300KWH/500KWH/1MWH All In One ESS Cabinet Topcon Solar Panel 400W ~ 700W 210mm Series 400W ~ 600W 182mm Series Bifacial Solar Panel Lithium Powerwall Lithium Battery Module Stackble Battery 12.8V Lithium Battery 25.6V Lithium Battery Packs BMS/MBMS/EMS Protection; 2V GEL/OPzV Batteries Optional. Battery Racks. 4 Racks. ???

We"re professional 300kwh energy storage system manufacturers and suppliers in China, specialized in providing high quality products with competitive price. We warmly welcome you to buy 300kwh energy storage system for sale here from our factory. Solar Lithium/GEL Battery Packs. Lithium and GEL Storage Batteries Optional; 100Ah/150Ah/200Ah