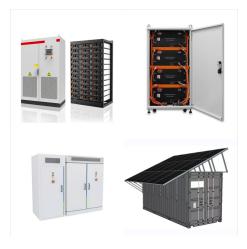

KWH/100KWH 300KWH/500KWH/1MWH All In One ESS Cabinet Topcon Solar Panel 400W ~ 700W 210mm Series 400W ~ 600W 182mm Series Bifacial Solar Panel Lithium Powerwall Lithium Battery Module Stackble Battery 12.8V Lithium Battery 25.6V Lithium Battery Packs BMS/MBMS/EMS Protection; 2V GEL/OPzV Batteries Optional. Battery Racks. 4 Racks. ???