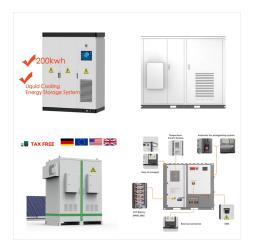

The dimension of battery module . A.Multiple voltage and capacity choices: Support the max connection of 12 module(4S3P) in one system. Below are modules available, which can be connected freedomly, max 656V, 600KWH. B.Longer life: Redesigned liquid cooling system for improved thermal consistency and longer life. C:Safer EV Battery Module: