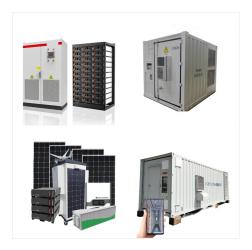

KWH/100KWH 300KWH/500KWH/1MWH All In One ESS Cabinet Topcon Solar Panel 400W ~ 700W 210mm Series 400W ~ 600W 182mm Series Bifacial Solar Panel Lithium Powerwall Lithium Battery Module Stackble Battery 12.8V Lithium Battery 25.6V Lithium Battery Packs BMS/MBMS/EMS Protection; 2V GEL/OPzV Batteries Optional. Battery Racks. 4 Racks. ???

We"re professional 300kwh energy storage system manufacturers and suppliers in China, specialized in providing high quality products with competitive price. We warmly welcome you to buy 300kwh energy storage system for sale here from our factory. Solar Lithium/GEL Battery Packs. Lithium and GEL Storage Batteries Optional; 100Ah/150Ah/200Ah