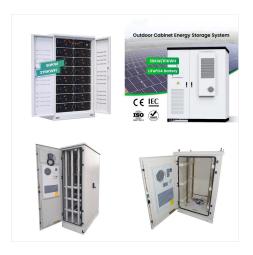

KWH/100KWH 300KWH/500KWH/1MWH All In One ESS Cabinet Topcon Solar Panel 400W ~ 700W 210mm Series 400W ~ 600W 182mm Series Bifacial Solar Panel Lithium Powerwall Lithium Battery Module Stackble Battery 12.8V Lithium Battery 25.6V Lithium Battery Packs BMS/MBMS/EMS Protection; 2V GEL/OPzV Batteries Optional. Battery Racks. 4 Racks. ???

All components for battery storage, system operation and grid connection is pre-assembled for a plug and play use can meet the battery storage requirements up to 300kWh in one cabinet. Suitable for various applications such as peak shaving, frequency regulation, EV Charging, Solar + Storage, Micro-Grid, self Consumption Optimization