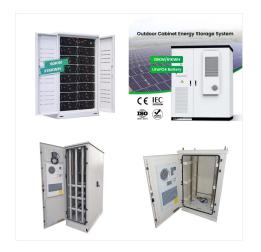

KWH/100KWH 300KWH/500KWH/1MWH All In One ESS Cabinet Topcon Solar Panel 400W ~ 700W 210mm Series 400W ~ 600W 182mm Series Bifacial Solar Panel Lithium Powerwall Lithium Battery Module Stackble Battery 12.8V Lithium Battery 25.6V Lithium Battery Packs BMS/MBMS/EMS Protection; 2V GEL/OPzV Batteries Optional. Battery Racks. 4 Racks. ???

We"re professional 300kwh energy storage system manufacturers and suppliers in China, specialized in providing high quality products with competitive price. We warmly welcome you to buy 300kwh energy storage system for sale here from our factory. Solar Lithium/GEL Battery Packs. Lithium and GEL Storage Batteries Optional; 100Ah/150Ah/200Ah