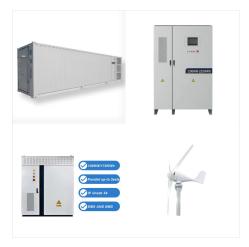

All components for battery storage, system operation and grid connection is pre-assembled for a plug and play use can meet the battery storage requirements up to 300kWh in one cabinet. Suitable for various applications such as peak shaving, frequency regulation, EV Charging, Solar + Storage, Micro-Grid, self Consumption Optimization