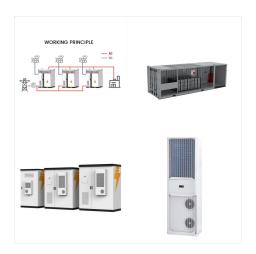

While most PHEV rivals feature a battery pack of between 15 and 17kWh, the GLC 300e we tested has a 31.2kWh pack. On a cross-country run ??? driving normally and not hypermiling ??? our GLC test

Dawnice Bess Battery Energy Storage Dawnice battery energy storage systemseamlessly combine high power density, digital connectivity, multilevel safety, black start capability, scalability, ultra-fast response, flexible use, and plug-and-play ease, delivering unmatched efficiency and control to redefine your energy landscape.