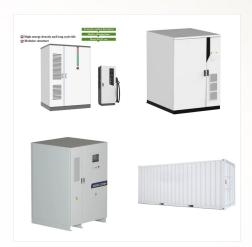

Battery Quantity in Parallel: 5 (in a BMS system) Cycle Life: >6000 Times. 300 kWh battery is an all-in-one energy storage system popular for industrial and commercial use. Customizable designs allow for different battery capacities, like 100 kWh 250 kWh, 400 kWh, 500 kWh, 600 kWh, 1000 kWh, and more.

KWH/100KWH 300KWH/500KWH/1MWH All In One ESS Cabinet Topcon Solar Panel 400W ~ 700W 210mm Series 400W ~ 600W 182mm Series Bifacial Solar Panel Lithium Powerwall Lithium Battery Module Stackble Battery 12.8V Lithium Battery 25.6V Lithium Battery Packs BMS/MBMS/EMS Protection; 2V GEL/OPzV Batteries Optional. Battery Racks. 4 Racks. ???