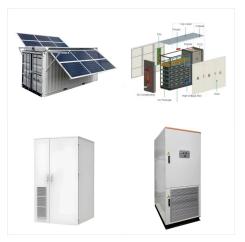

All components for battery storage, system operation and grid connection is pre-assembled for a plug and play use can meet the battery storage requirements up to 300kWh in one cabinet. Suitable for various applications such as peak shaving, frequency regulation, EV Charging, Solar + Storage, Micro-Grid, self Consumption Optimization