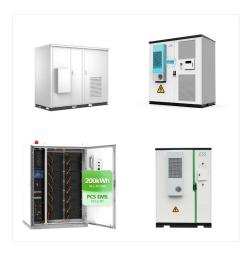

Battery Quantity in Parallel: 5 (in a BMS system) Cycle Life: >6000 Times. 300 kWh battery is an all-in-one energy storage system popular for industrial and commercial use. Customizable designs allow for different battery capacities, like 100 kWh 250 kWh, 400 kWh, 500 kWh, 600 kWh, 1000 kWh, and more.

With its substantial energy capacity, high discharge rates, and robust construction, this battery offers reliable and efficient power management for various environments. Specifications: Total Energy Capacity: 300 kWh; Energy, 80% DoD: 240 kWh; Energy, 90% DoD: 270 kWh; Current Capacity: 600 Ah; Max/Cont. Charge and Discharge Current: 800/700 A