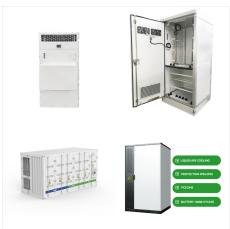

KWH/100KWH 300KWH/500KWH/1MWH All In One ESS Cabinet Topcon Solar Panel 400W ~ 700W 210mm Series 400W ~ 600W 182mm Series Bifacial Solar Panel Lithium Powerwall Lithium Battery Module Stackble Battery 12.8V Lithium Battery 25.6V Lithium Battery Packs BMS/MBMS/EMS Protection; 2V GEL/OPzV Batteries Optional. Battery Racks. 4 Racks. ???