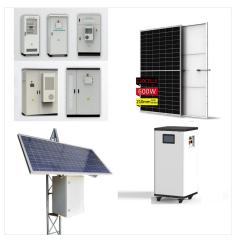

We have solar battery packs available that provide power storage from 1kWh to more than 100 kWh. Learn the price of 30kWh backup battery power storage for the lowest cost 30kWh batteries. What is a Kilo-Watt Hour? A kilo-watt hour is a measure of 1,000 watts during one hour. The abbreviation for kilo-watt hour is kWh.

We"re professional 300kwh energy storage system manufacturers and suppliers in China, specialized in providing high quality products with competitive price. We warmly welcome you to buy 300kwh energy storage system for sale here from our factory. Solar Lithium/GEL Battery Packs. Lithium and GEL Storage Batteries Optional; 100Ah/150Ah/200Ah