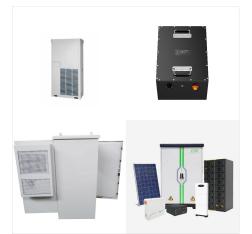

Watt, 24v Off-Grid Solar Power System This system is a beast! It can handle any solar panel array up to 4000 watts but the charger controller says This 40A Charge Controller works with Max 600W Solar Panel Charging a 12v Battery System, or 1200W Panel on 24v Battery System AM I MISSING