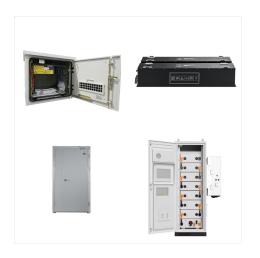

The MSH4024RE (MSH-RE Series) inverter/charger from Magnum Energy is a 4 kW (4000 watt) hybrid pure sine wave inverter designed for demanding renewable and backup power applications. The MSH4024RE inverter combines the energy from the AC generator or utility grid, and batteries to power loads. Shop and compare solar inverters at SunWatts.

The MSH4024RE (MSH-RE Series) inverter/charger from Magnum Energy is a 4 kW (4000 watt) hybrid pure sine wave inverter designed for demanding renewable and backup power applications. The MSH4024RE inverter combines the ???