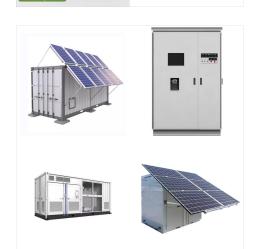

Don"t think that a tiny house and solar panels are incompatible. A 4000-watt or 4-kW solar panel kit may be the best solution because it doesn"t take up much space, is affordable, and yet can significantly reduce your energy bills or even make you completely energy independent. What's in a 4000-watt solar panel kit?