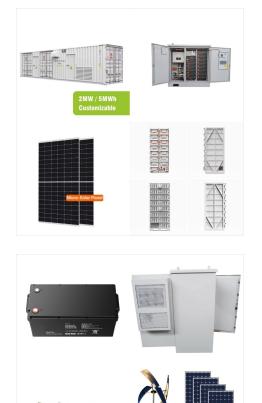

What is a 4000 watt solar kit?

4000W Complete Off-Grid Solar Kit - 120/240V Output / 12VDC [Choose Battery Bank] + 600 Watts Solar | Off-Grid, Mobile, Backup [CSK-PLUS]. This is the complete off-grid solar power kit you've been looking for! This solar kit will power just about anything you need in an off-grid situation.

This is the complete off-grid solar power kit you"ve been looking for! This solar kit will power just about anything you need in an off-grid situation. With a 4,000W split phase (120/240V) inverter, your solar kit is powerful enough to run lights, ???

? Complete Off-Grid Solar System [Ultimate Off-Grid Kit] 400 Watts Solar + 4,000 Watt Pure Sine 12V Split Phase 120/240V Inverter Our complete off-grid solar power system [OGK-8] will power just about anything you need. With a 4,000 watt split phase (120/240V) inverter included, this kit is powerful enough to run lights