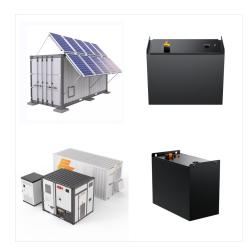

Watt Power Inverter 12V DC to 110V 120V Converter for Family RV Off Grid Solar System Car with Type-C Ports 3 AC Power Outlets Dual USB Ports LCD Display Wireless Remote Control. Off-Grid Solar Power Inverter 12V to 110V W/Built-in 5V/2.1A USB Port, AC ???