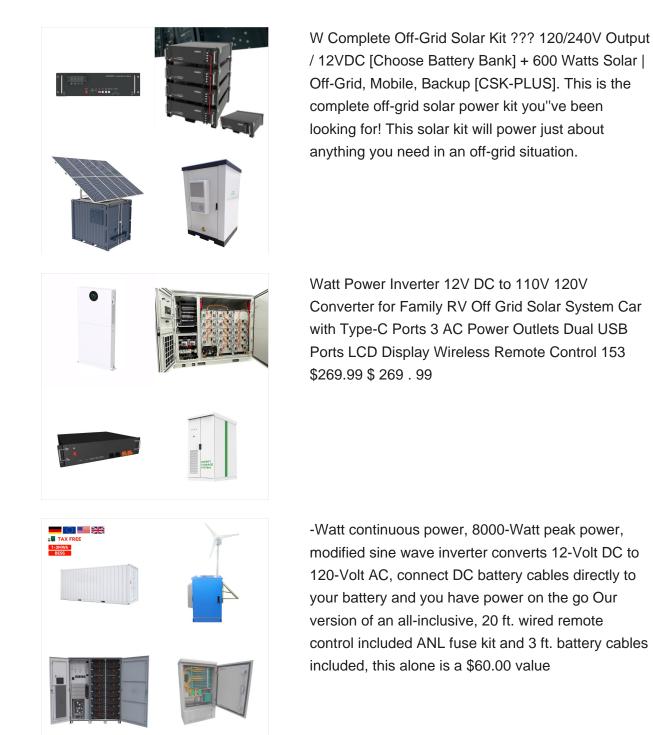

What is a 4000 watt solar kit?

4000W Complete Off-Grid Solar Kit - 120/240V Output / 12VDC [Choose Battery Bank] + 600 Watts Solar | Off-Grid, Mobile, Backup [CSK-PLUS]. This is the complete off-grid solar power kit you've been looking for! This solar kit will power just about anything you need in an off-grid situation.

This is the complete off-grid solar power kit you"ve been looking for! This solar kit will power just about anything you need in an off-grid situation. With a 4,000W split phase (120/240V) inverter, your solar kit is powerful enough to run lights, ???