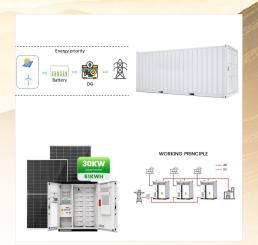

40kWh High Voltage LiFePO4 Battery: Ultimate Home Power. The 40 kW High Voltage LiFePO4 Battery System, equipped with a 358.4-volt configuration, stands as a beacon of innovation in high voltage solar solutions. Tailored for extensive residential, commercial, and industrial applications, this system not only provides substantial battery storage but also integrates seamlessly with ???

The L3-HV-40-KWH battery is made up of several (8) 51.2 kWh batteries to make 40kWh. The BOS-G(HV) is easily scalable, and you can expand your power setup with the attachment of additional battery modules. The Sol-Ark L3-HV-40 ???

The L3-HV-40-KWH battery is made up of several (8) 51.2 kWh batteries to make 40kWh. The BOS-G(HV) is easily scalable, and you can expand your power setup with the attachment of additional battery modules. The Sol-Ark L3-HV-40-KWH is designed for various energy storage needs and offers flexibility and scalability to cater to different applications.