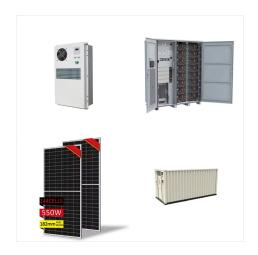

This Off-Grid Solar System Kit includes eight 48V 100Ah LiFePO4 batteries, twenty 540W Solar Panels, and four 6500W Hybrid Solar Inverters equipped with a 120A MPPT Solar Charge Controller each. It is perfect for installation on an ???

This week,we will introduce GSL full set of hybrid system installed by Mr. George in Norfolk Island Australia. They installed 22 PCS 450W mono solar panels with 2 PCS 8KVA hybrid inverters and 4 PCS GSL 10KWH power wall lifepo4 ???