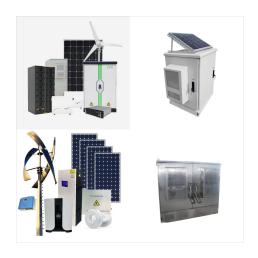

This Off-Grid Solar System Kit includes eight 48V 100Ah LiFePO4 batteries, twenty 540W Solar Panels, and four 6500W Hybrid Solar Inverters equipped with a 120A MPPT Solar Charge Controller each. It is perfect for installation on an ???

This week,we will introduce GSL full set of hybrid system installed by Mr. George in Norfolk Island Australia. They installed 22 PCS 450W mono solar panels with 2 PCS 8KVA hybrid inverters and 4 PCS GSL 10KWH power wall lifepo4 ???