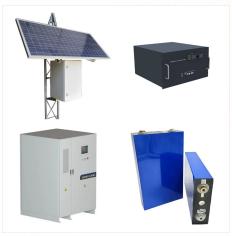

This Off-Grid Solar System Kit includes eight 48V 100Ah LiFePO4 batteries, twenty 540W Solar Panels, and four 6500W Hybrid Solar Inverters equipped with a 120A MPPT Solar Charge Controller each. It is perfect for installation on an ???

This week,we will introduce GSL full set of hybrid system installed by Mr. George in Norfolk Island Australia. They installed 22 PCS 450W mono solar panels with 2 PCS 8KVA hybrid inverters and 4 PCS GSL 10KWH power wall lifepo4 ???