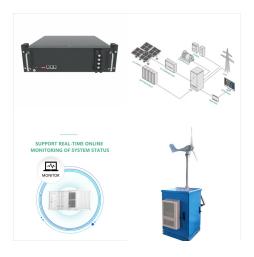

The 48V DC input 40 KWh off grid energy storage system for peak shaving and solar storage comes with a lithium power pack consisting of long-life lithium batteries that have a proven life of over 3000 charge cycles, a 60A 48V solar ???

Everything you need except for solar panels in one convenient package. All you need to do is connect solar panels to the unit. The 48V DC input 40 KWh off grid energy storage system for peak shaving and solar storage comes with a lithium power pack consisting of long-life lithium batteries that have a proven life of over 3000 charge cycles, a 60A 48V solar charge controller, ???