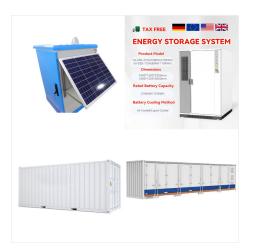

GSL 40Kwh Wall Mount Batteries Solar Storage System Perfectly Installed in Norfolk Island, Australia. A Leader of Lithium LiFePO4 Battery in China Since 2011. Bringing green power to the world.

Norfolk Island, the former penal colony and now tourist destination located nearly 1,500km off the east coast of Australia, is calling for proposals for energy storage to maximise its use of solar

40kWh High Voltage LiFePO4 Battery: Ultimate Home Power. The 40 kW High Voltage LiFePO4 Battery System, equipped with a 358.4-volt configuration, stands as a beacon of innovation in high voltage solar solutions. Tailored for extensive residential, commercial, and industrial applications, this system not only provides substantial battery storage but also integrates seamlessly with ???

GSL 40Kwh Wall Mount Batteries solar storage system Perfectly Installed in Norfolk Island, Australia 2022-06-09 With the wide application of green solar storage system, more and more families choose to install solar storage systems to solve their electricity consumption. Especially in homes far from urban areas or in areas with underdeveloped

GSL 40Kwh Wall Mount Storage System Perfectly Installed in Australia Published on 9 Jun 2022 With the wide application of green solar storage system, more and more families choose to install solar storage systems to solve their electricity consumption.