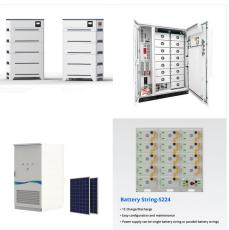

40kWh High Voltage LiFePO4 Battery: Ultimate Home Power. The 40 kW High Voltage LiFePO4 Battery System, equipped with a 358.4-volt configuration, stands as a beacon of innovation in high voltage solar solutions. Tailored for extensive residential, commercial, and industrial applications, this system not only provides substantial battery storage but also integrates seamlessly with ???

This Off-Grid Solar System Kit includes eight 48V 100Ah LiFePO4 batteries, twenty 540W Solar Panels, and four 6500W Hybrid Solar Inverters equipped with a 120A MPPT Solar Charge Controller each. It is perfect for installation on an ???

This week,we will introduce GSL full set of hybrid system installed by Mr. George in Norfolk Island Australia. They installed 22 PCS 450W mono solar panels with 2 PCS 8KVA hybrid inverters and 4 PCS GSL 10KWH power wall lifepo4 ???