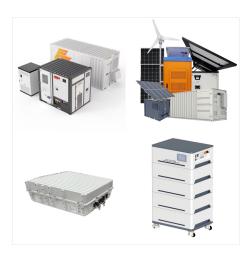

The L3-HV-40-KWH battery is made up of several (8) 51.2 kWh batteries to make 40kWh. The BOS-G(HV) is easily scalable, and you can expand your power setup with the attachment of additional battery modules. The Sol-Ark L3-HV-40 ???

The L3-HV-40-KWH battery is made up of several (8) 51.2 kWh batteries to make 40kWh. The BOS-G(HV) is easily scalable, and you can expand your power setup with the attachment of additional battery modules. The Sol-Ark L3-HV-40-KWH is designed for various energy storage needs and offers flexibility and scalability to cater to different applications.