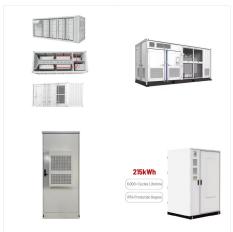

40kWh High Voltage LiFePO4 Battery: Ultimate Home Power. The 40 kW High Voltage LiFePO4 Battery System, equipped with a 358.4-volt configuration, stands as a beacon of innovation in high voltage solar solutions. Tailored for extensive residential, commercial, and industrial applications, this system not only provides substantial battery storage but also integrates seamlessly with ???

The L3-HV-40-KWH battery is made up of several (8) 51.2 kWh batteries to make 40kWh. The BOS-G(HV) is easily scalable, and you can expand your power setup with the attachment of additional battery modules. The Sol-Ark L3-HV-40 ???

The L3-HV-40-KWH battery is made up of several (8) 51.2 kWh batteries to make 40kWh. The BOS-G(HV) is easily scalable, and you can expand your power setup with the attachment of additional battery modules. The Sol-Ark L3-HV-40-KWH is designed for various energy storage needs and offers flexibility and scalability to cater to different applications.