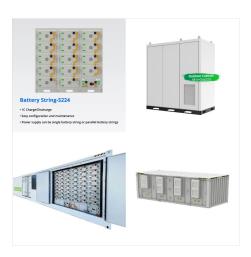

40kWh High Voltage LiFePO4 Battery: Ultimate Home Power. The 40 kW High Voltage LiFePO4 Battery System, equipped with a 358.4-volt configuration, stands as a beacon of innovation in high voltage solar solutions. Tailored for extensive residential, commercial, and industrial applications, this system not only provides substantial battery storage but also integrates seamlessly with ???

The L3-HV-40-KWH battery is made up of several (8) 51.2 kWh batteries to make 40kWh. The BOS-G(HV) is easily scalable, and you can expand your power setup with the attachment of additional battery modules. The Sol-Ark L3-HV-40 ???

The L3-HV-40-KWH battery is made up of several (8) 51.2 kWh batteries to make 40kWh. The BOS-G(HV) is easily scalable, and you can expand your power setup with the attachment of additional battery modules. The Sol-Ark L3-HV-40-KWH is designed for various energy storage needs and offers flexibility and scalability to cater to different applications.