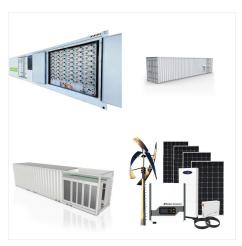

Highlight: ??? All-in-one solar hybrid inverter: 5000 Watt Pure Sine Wave Inverter Combined with Max 100A battery charging (SOLAR+AC), Max 5500W 500V PV Array. It combines the functionality of a grid-tied and off-grid system together. UL1741 Listed by ETL ??? Parallel Kit: Parallel 6 units up to 30kw power output, you will get 120V single phase,120V/240V Split ???

???Functional solar hybrid inverter???:Functional solar hybrid inverter: 5000 Watt Pure Sine Wave Inverter Combined with Max 100A battery charging (SOLAR+AC), Max 5500W 500V PV Array. It combines the functionality of a grid-tied and off-grid system together.