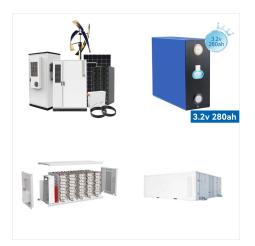

AC outlets and 4 USB ports for multi-purpose charging. 2000W Pure Sine Wave Inverter 12V DC to 110V AC Converter 120V 4000W Peak for ???



Exeltech manufactures quality solar products including true sine wave inverters, rackmount systems, frequency converters, and dedicated software. Home; Products. Our Products. XP Series Inverters. XP 125 Watt Inverters; XP 250 Watt Inverters; XP 600 Watt Inverters; XP 1100 Watt Inverters Now that most of them offer "true sine wave



The Go Power! 5000 Watt Heavy-Duty Modified Sine Wave Inverter runs larger loads: run multiple appliances and tools at once. Includes four outlets. GP-5000HD The largest of our new Heavy-Duty line, the Go Power! GP-5000HD provides enough power to run several appliances at once. With a 5000-watt output, this inverter is





???Split Phase Pure Sine Wave Power Inverter???provides 5000 watt true pure sine wave continuous power DC 48volt to 120V/240V AC split phase, high quality and stable output power,60HZ, high frequency,Ideal for sensitive loads appliances under 5000Watt for Jobsite, RV, and Whole House Backup Emergency. Mighty Max Battery 12v 200ah Battery



Pure Sine Wave Inverter: Continuous Output Power: 3500W, Peak Power: 7000W, Input Voltage: 24V DC, Output Voltage: 120V AC, Frequency: 60Hz. Pure sine wave inverter adopts an aluminum alloy shell to resist heat, cold, and ???



Buy Pure sine Wave inverters 2500 to 5000 watts DC 12V to 110v 60HZ Solar Converter for Home Use car (DC12V (Range 10V-15V) 2500W): ensure the stable and full AC output.9:2500W continuous 5000W peak true pure sine wave solar p