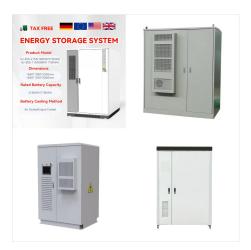

V/240V AC split phase pure sine wave inverter is a combination of an inverter, battery charger and AC auto-transfer switch. High transfer efficiency is above 90%,, complete isolate surge interference of input & output's voltage and current, Impact resistance, super load capacity, built-in AVR stabilizer, continuous stable pure sine wave output, available ???

Highlight: ??? All-in-one solar hybrid inverter: 5000 Watt Pure Sine Wave Inverter Combined with Max 100A battery charging (SOLAR+AC), Max 5500W 500V PV Array. It combines the functionality of a grid-tied and off-grid system together. UL1741 Listed by ETL ??? Parallel Kit: Parallel 6 units up to 30kw power output, you will get 120V single phase,120V/240V Split ???