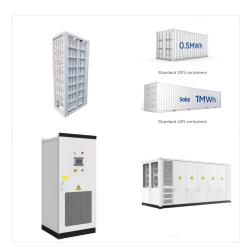

t voltage, output voltage, output voltage, output frequency, real-time power. Pure Sine Wave 24V 48V 60V 72V 96V DC to 120V 240V AC Off





? The LVYUAN 3000 Watt Pure Sine Wave Inverter . Skip to content. Top Menu. November 3, 2024 Provides 2500 Watts continuous Pure Sine Wave power and 5000 Watts surge power. Featuring 4 AC outlets and 4 USB ports for multi-purpose charging. 2000W Pure Sine Wave Inverter 12V DC to 110V AC Converter 120V 4000W Peak for ???



Exeltech manufactures quality solar products including true sine wave inverters, rackmount systems, frequency converters, and dedicated software. Home; Products. Our Products. XP Series Inverters. XP 125 Watt Inverters; XP 250 Watt Inverters; XP 600 Watt Inverters; XP 1100 Watt Inverters Now that most of them offer "true sine wave



The Go Power! 5000 Watt Heavy-Duty Modified Sine Wave Inverter runs larger loads: run multiple appliances and tools at once. Includes four outlets. GP-5000HD The largest of our new Heavy-Duty line, the Go Power! GP-5000HD provides enough power to run several appliances at once. With a 5000-watt output, this inverter is





???Split Phase Pure Sine Wave Power Inverter???provides 5000 watt true pure sine wave continuous power DC 48volt to 120V/240V AC split phase, high quality and stable output power,60HZ, high frequency,Ideal for sensitive loads appliances under 5000Watt for Jobsite, RV, and Whole House Backup Emergency. Mighty Max Battery 12v 200ah Battery



Pure Sine Wave Inverter: Continuous Output Power: 3500W, Peak Power: 7000W, Input Voltage: 24V DC, Output Voltage: 120V AC, Frequ