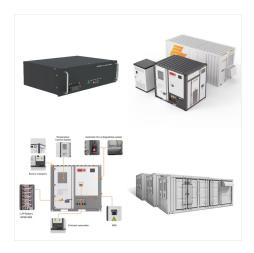

Highlight: ??? All-in-one solar hybrid inverter: 5000 Watt Pure Sine Wave Inverter Combined with Max 100A battery charging (SOLAR+AC), Max 5500W 500V PV Array. It combines the functionality of a grid-tied and off-grid system together. UL1741 Listed by ETL ??? Parallel Kit: Parallel 6 units up to 30kw power output, you will get 120V single phase,120V/240V Split ???

???Functional solar hybrid inverter???:Functional solar hybrid inverter: 5000 Watt Pure Sine Wave Inverter Combined with Max 100A battery charging (SOLAR+AC), Max 5500W 500V PV Array. It combines the functionality of a grid-tied and off-grid system together.