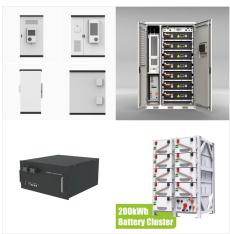

hybrid solar inverter charger, fit for 48V Lead-Acid (seal, AGM,Gel,Flooded) and Lithium battery. Support Utility, ???



Amazon: 5000 Watts Power Inverter Peak 10KW, Pure sine wave inverter provides true 5000W continuous power and 10000W peak power. [LCD Display& Remote Control] The LCD display provides real-time information on input voltage, output voltage, output voltage, output frequency, real-time power. Pure Sine Wave 24V 48V 60V 72V 96V DC to 120V 240V AC Off





? The LVYUAN 3000 Watt Pure Sine Wave Inverter . Skip to content. Top Menu. November 3, 2024 Provides 2500 Watts continuous Pure Sine Wave power and 5000 Watts surge power. Featuring 4 AC outlets and 4 USB ports for multi-purpose charging. 2000W Pure Sine Wave Inverter 12V DC to 110V AC Converter 120V 4000W Peak for ???



Exeltech manufactures quality solar products including true sine wave inverters, rackmount systems, frequency converters, and dedicated software. Home; Products. Our Products. XP Series Inverters. XP 125 Watt Inverters; XP 250 Watt Inverters; XP 600 Watt Inverters; XP 1100 Watt Inverters Now that most of them offer "true sine wave



The Go Power! 5000 Watt Heavy-Duty Modified Sine Wave Inverter runs larger loads: run multiple appliances and tools at once. Includes four outlets. GP-5000HD The largest of our new Heavy-Duty line, the Go Power! GP-5000HD provides enough power to run several appliances at once. With a 5000-watt output, this inverter is





???Split Phase Pure Sine Wave Power Inverter???provides 5000 watt true pure sine wave continuous power DC 48volt to 120V/240V AC split p