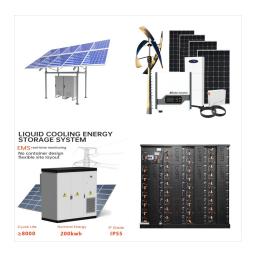

This solar solution is a solar combo pack that consists of Six 500W solar panels, one 5Kwh lithium battery, and one Hybrid inverter. Sandstream Chill comes with: 5Kwh battery with battery accessories; Sandstream's 3500W hybrid inverter; Six Units of 500W panels; Best Quality 100A Knife Changeover; Digital surge and enclosure box