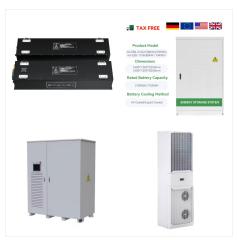

This solar solution is a solar combo pack that consists of Six 500W solar panels, one 5Kwh lithium battery, and one Hybrid inverter. Sandstream Chill comes with: 5Kwh battery with battery accessories; Sandstream's 3500W hybrid inverter; Six Units of 500W panels; Best Quality 100A Knife Changeover; Digital surge and enclosure box