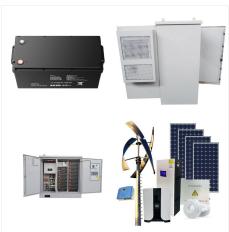

This solar solution is a solar combo pack that consists of Six 500W solar panels, one 5Kwh lithium battery, and one Hybrid inverter. Sandstream Chill comes with: 5Kwh battery with battery accessories; Sandstream's 3500W hybrid inverter; Six Units of 500W panels; Best Quality 100A Knife Changeover; Digital surge and enclosure box