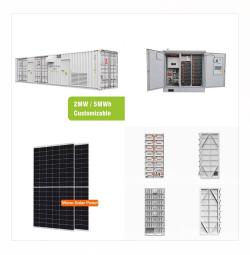

This solar solution is a solar combo pack that consists of Six 500W solar panels, one 5Kwh lithium battery, and one Hybrid inverter. Sandstream Chill comes with: 5Kwh battery with battery accessories; Sandstream's 3500W hybrid inverter; Six Units of 500W panels; Best Quality 100A Knife Changeover; Digital surge and enclosure box

500W Efficiency 21.3% 2094x1134x35mm 25 Year Linear Power Warranty. 480~505M10 500W Solar Panels. English Deutsch Fran?ais Espa?ol? ??????????? Portugu?s Italiano?(R)??(R)(R)??(R)???? USD. EUR. GBP. CAD. AUD. CHF. ???

1. Ideal Daily Output: 500W (depending on the availability of sunlight) Basic component for off-grid solar panel system, caravan, RV, boat, Greenhouse solar panel system 2. Easy Installation with pre-drilled hole. each solar panel comes with 90cm 12awg cable with MC4 Male/Female quick connectors 3. By-Pass Diode minimized the impact of shade 4.

1. Ideal Daily Output: 500W (depending on the availability of sunlight) 1. Basic component for off-grid solar panel system, caravan, RV, boat, greenhouse solar panel system 2. Easy Installation with pre-drilled hole. each solar panel comes with 90cm 12awg cable with MC4 Male/Female quick connectors 3. By-Pass Diode minimized the impact of shade 4.