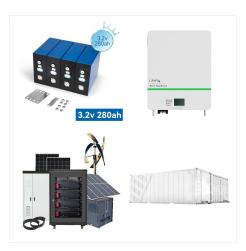

This solar solution is a solar combo pack that consists of Six 500W solar panels, one 5Kwh lithium battery, and one Hybrid inverter. Sandstream Chill comes with: 5Kwh battery with battery accessories; Sandstream's 3500W hybrid inverter; Six Units of 500W panels; Best Quality 100A Knife Changeover; Digital surge and enclosure box