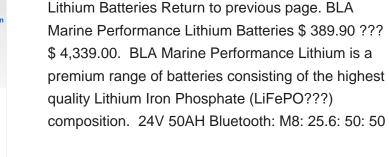

Home Electrical Battery BLA Marine Performance Lithium Batteries Return to previous page. BLA

Buy Enduro Power 24V Lithium Battery - 50Ah Lightweight LiFePO4 Deep Cycle Battery, 50A BMS 12 Volt Lithium Batteries for RV, Car, Camper, Off Grid, Golf Cart, Marine, and Trolling Motor: Batteries - Amazon FREE DELIVERY possible on eligible purchases Enduro Power LiFePO4 batteries offer fast charging and low self-discharge to extend