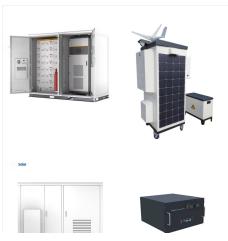

Specifications .PDF. Datasheet. Wattage. 550 W. Cell Type. Monocrystalline . Number of Cells. setting new standards in the solar energy industry. Impressive 550-watt power output with 144 high-efficiency mono cells; The AC-550MBT/144US panel delivers 550 watts of power, making it suitable for both residential and commercial

Specifications .PDF. Datasheet. Wattage. 550 W. Cell Type. Monocrystalline . Number of Cells. setting new standards in the solar energy industry. Impressive 550-watt power output with 144 ???

8%? Solar panels can be connected in series or in parallel to meet your electrical circuit size and power demand. Connecting solar panels in series will have the effect of adding up their operating voltage output, while system ???

Specifications .PDF. Datasheet. Wattage. 550 W. Cell Type. Monocrystalline . Number of Cells. setting new standards in the solar energy industry. Impressive 550-watt power output with 144 high-efficiency mono cells; The AC ???