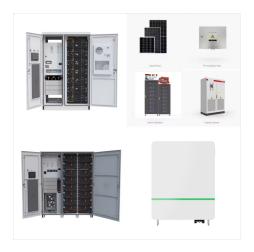

Philadelphia Solar's Mono-Crystalline modules with power up to 550 Wp are produced using the state-of-the-art (automated) robotic production lines. ese modules are suitable to be used for most electrical power applications and have excellent durability to prevailing weather conditions 530 -550 Watt (182mm Cell Size)

545~550+ Vertex 21.1% 32.6 2384 1096 2.6 18.4 37.9 620 341,000 535~540 21.1% 32.3 2256 1133 2.56 13.85 49.5 620 334,800 182 2384x1096mm 2256x1133mm 2094x1038mm 540W 450W 32.3kg 27.5kg 32.6kg 21.1% 550W 166 550W 182 Introduction of Vertex 550W Vertex 550W module size: 2384x1096x35mm Weight: 28.6kg(Monofacial)/32.6kg (Bifacial) Power ???