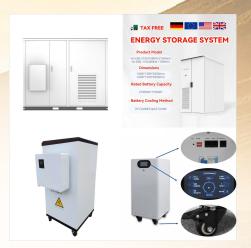

Specifications .PDF. Datasheet. Wattage. 550 W. Cell Type. Monocrystalline . Number of Cells. setting new standards in the solar energy industry. Impressive 550-watt power output with 144 high-efficiency mono cells; The AC-550MBT/144US panel delivers 550 watts of power, making it suitable for both residential and commercial



Solar panels can be connected in series or in parallel to meet your electrical circuit size and power demand. Connecting solar panels in series will have the effect of adding up their operating voltage output, while system current output will be the same as that for one panel.



Philadelphia Solar's Mono-Crystalline modules with power up to 550 Wp are produced using the state-of-the-art (automated) robotic production lines. ese modules are suitable to be used for