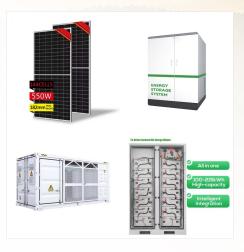

Specifications .PDF. Datasheet. Wattage. 550 W. Cell Type. Monocrystalline . Number of Cells. setting new standards in the solar energy industry. Impressive 550-watt power output with 144 high-efficiency mono cells; The AC-550MBT/144US panel delivers 550 watts of power, making it suitable for both residential and commercial

Philadelphia Solar's Mono-Crystalline modules with power up to 550 Wp are produced using the state-of-the-art (automated) robotic production lines. ese modules are suitable to be used for most electrical power applications and have excellent durability to prevailing weather conditions 530 -550 Watt (182mm Cell Size)

## 550 WATTS SOLAR PANEL SPECS SYRIA

This Renogy High-powered 550 Watt
Monocrystalline Solar Panel maximizes power
output while minimizing installation space and
system equipment costs, primarily used for
utility-scale systems, solar power plants, residential
and commercial applications.

Renogy's Bifacial 550-Watt Monocrystalline Solar Panel features substantial conversion efficiency and immense power output. This solar panel is equipped with exceptionally efficient (PERC) monocrystalline silicon solar cells, providing both cost savings and better power output performance. This product promotes renewable energy deployment. 25