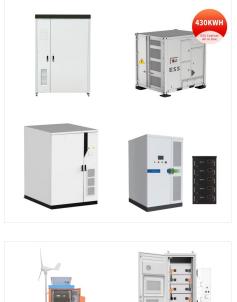

102.4kWh

512V

-Pure sine wave -Power factor 1.0 -Built-in MPPT 100A -Lithium Battery Activation -PV input Voltage 30vdc-160Vdc -Detachable dust cover for harsh environment -Compatible work with SANDISOLAR OFF-GRID SOLAR ???

-Pure sine wave -Power factor 1.0 -Built-in MPPT 100A -Lithium Battery Activation -PV input Voltage 30vdc-160Vdc -Detachable dust cover for harsh environment -Compatible work with SANDISOLAR OFF-GRID SOLAR INVERETR 3.5KW. Item No.: SD-HYM-24635L-Pure sine wave-Power factor 1.0 Isle of Man; Israel; Italy; Jamaica; Japan; Jordan