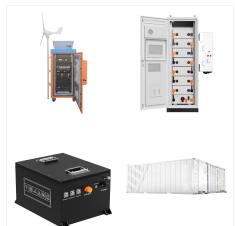

PylonTech is a leading manufacturer of lithium battery energy storage systems and has been for over 10 years. PylonTech specialise in BMS, EMS and system integration, with a wide range of products suitable for domestic micro-grids, commercial energy storage, photovoltaic power plants and base stations. Isle of Man and the rest of Europe

The LIVOLTEK off-grid hybrid inverter is an important part of the off-grid solar power system. Built-in MPPT solar charge controller, integrated functions of a solar charger and battery charger, this smart solar inverter can be connected to the public grid and manage a PV system with a battery bank to offer continuous power.