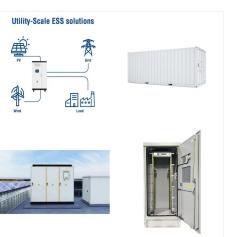

102.4kWh

512V

-Pure sine wave -Power factor 1.0 -Built-in MPPT 100A -Lithium Battery Activation -PV input Voltage 30vdc-160Vdc -Detachable dust cover for harsh environment -Compatible work with SANDISOLAR OFF-GRID SOLAR ???

-Pure sine wave -Power factor 1.0 -Built-in MPPT 100A -Lithium Battery Activation -PV input Voltage 30vdc-160Vdc -Detachable dust cover for harsh environment -Compatible work with SANDISOLAR OFF-GRID SOLAR INVERETR 3.5KW. Item No.: SD-HYM-24635L-Pure sine wave-Power factor 1.0 Isle of Man; Israel; Italy; Jamaica; Japan; Jordan