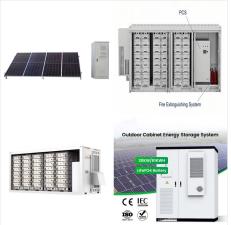

PylonTech is a leading manufacturer of lithium battery energy storage systems and has been for over 10 years. PylonTech specialise in BMS, EMS and system integration, with a wide range of products suitable for domestic micro-grids, commercial energy storage, photovoltaic power plants and base stations. Isle of Man and the rest of Europe