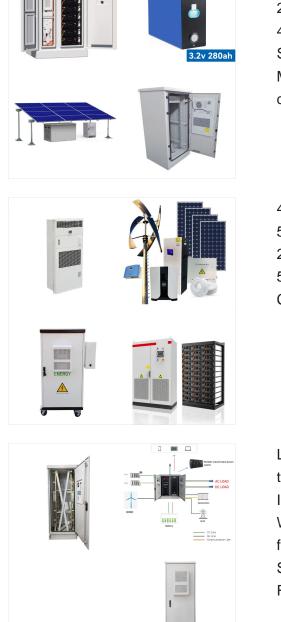

# **5KW LITHIUM BATTERIES ISLE OF** MAN

Unlock the full potential of solar power with our Solar Power Battery Factory's 51.2V 300AH Lithium Ion Battery, complete with a 5kw Inverter. As a leading manufacturer of 48v lifepo4 batteries and 48v lithium ion batteries, we offer an All-in-one Machine solution for seamless battery storage

systems. Our Best Batteries are designed for

energy storage for home, ???

temperature.

The Freedom Won eTower 5kW, 52V battery The Freedom Won eTower is an economical and modular Life PO4 Solution for residential and light commercial applications Product Features 5kWh battery with a 90% DoD Parallelable up to 15 Units Stackable up to 6 Units (30kWh Total) Wide range Inverter compatibility 10-Year Limi