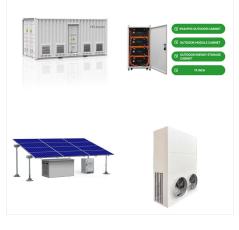

# **5KW LITHIUM BATTERIES ISLE OF** MAN

Unlock the full potential of solar power with our Solar Power Battery Factory's 51.2V 300AH Lithium Ion Battery, complete with a 5kw Inverter. As a leading manufacturer of 48v lifepo4 batteries and 48v lithium ion batteries, we offer an All-in-one Machine solution for seamless battery storage

systems. Our Best Batteries are designed for

energy storage for home, ???

temperature.

The Freedom Won eTower 5kW, 52V battery The Freedom Won eTower is an economical and modular Life PO4 Solution for residential and light commercial applications Product Features 5kWh battery with a 90% DoD Parallelable up to 15 Units Stackable up to 6 Units (30kWh Total) Wide range Inverter compatibility 10-Year Limi