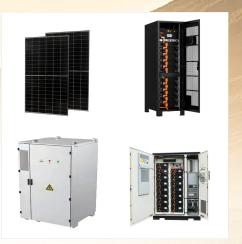

PylonTech is a leading manufacturer of lithium battery energy storage systems and has been for over 10 years. PylonTech specialise in BMS, EMS and system integration, with a wide range of products suitable for domestic micro-grids, commercial energy storage, photovoltaic power plants and base stations. Isle of Man and the rest of Europe