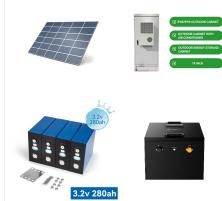

# **5KW LITHIUM BATTERIES ISLE OF** MAN

Unlock the full potential of solar power with our Solar Power Battery Factory's 51.2V 300AH Lithium Ion Battery, complete with a 5kw Inverter. As a leading manufacturer of 48v lifepo4 batteries and 48v lithium ion batteries, we offer an All-in-one Machine solution for seamless battery storage

systems. Our Best Batteries are designed for

energy storage for home, ???

temperature.

The Freedom Won eTower 5kW, 52V battery The Freedom Won eTower is an economical and modular Life PO4 Solution for residential and light commercial applications Product Features 5kWh battery with a 90% DoD Parallelable up to 15 Units Stackable up to 6 Units (30kWh Total) Wide range Inverter compatibility 10-Year Limi