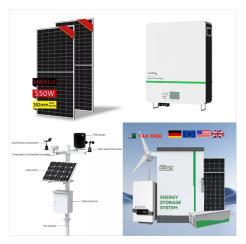

Types of Lithium Batteries. Lithium Ion Batteries (Li-ion): Widely used in portable electronics and electric vehicles due to their high energy density. Lithium Iron Phosphate Batteries (LiFePO4): Known for their stability and safety, making them ideal for larger applications like solar energy storage and marine use. In-Depth Look at Popular Models 60V 100Ah Rechargeable ???

This guide explores 60V 100Ah lithium batteries, detailing their advantages over traditional batteries, applications in electric vehicles and renewable energy systems, and best practices for usage and maintenance. In the fast-paced world of modern technology, staying powered up is crucial. From electric vehicles to renewable energy storage, the demand for ???

36V 80Ah (for Golf Carts) 36V 100Ah (for Golf Carts) 36V 120Ah RV / Marine Boat / 12V 100Ah LiFePO4 Battery. Group 24, Fully certified and one of our best sellers. View More 48V Lithium Battery The 60V 100Ah lithium battery is a powerful energy source designed for various high-demand applications. Its voltage and capacity make it suitable