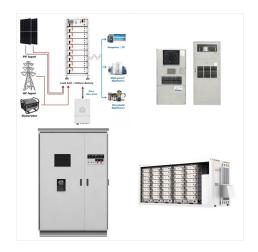

36V 80Ah (for Golf Carts) 36V 100Ah (for Golf Carts) 36V 120Ah RV / Marine Boat / 12V 100Ah LiFePO4 Battery. Group 24, Fully certified and one of our best sellers. View More 48V Lithium Battery The 60V 100Ah lithium battery is a powerful energy source designed for various high-demand applications. Its voltage and capacity make it suitable