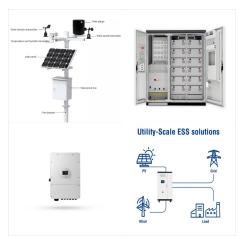

36V 80Ah (for Golf Carts) 36V 100Ah (for Golf Carts) 36V 120Ah RV / Marine Boat / 12V 100Ah LiFePO4 Battery. Group 24, Fully certified and one of our best sellers. View More 48V Lithium Battery The 60V 100Ah lithium battery is a powerful energy source designed for various high-demand applications. Its voltage and capacity make it suitable