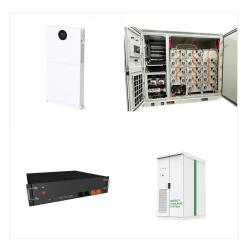

Technical data 1 - 4 battery racks per ACF ESS 1 - 16 battery racks per ACF ESS Rated energy E 64 kWh - 256 kWh 152 kWh - 2432 kWh Rated active power range P 87 kW - 346 kW 79 kW - 346 kW C-rate / C-rate max. 0,3 / 0,3 - 0,5 / 0,7 depending on combination of inverter and rack rating Technical data DC disconnector panel Dimensions (W x D x H)