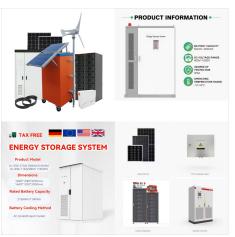

Technical data 1 - 4 battery racks per ACF ESS 1 - 16 battery racks per ACF ESS Rated energy E 64 kWh - 256 kWh 152 kWh - 2432 kWh Rated active power range P 87 kW - 346 kW 79 kW - 346 kW C-rate / C-rate max. 0,3 / 0,3 - 0,5 / 0,7 depending on combination of inverter and rack rating Technical data DC disconnector panel Dimensions (W x D x H)