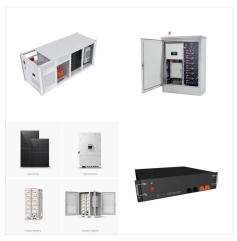

Technical data 1 - 4 battery racks per ACF ESS 1 - 16 battery racks per ACF ESS Rated energy E 64 kWh - 256 kWh 152 kWh - 2432 kWh Rated active power range P 87 kW - 346 kW 79 kW - 346 kW C-rate / C-rate max. 0,3 / 0,3 - 0,5 / 0,7 depending on combination of inverter and rack rating Technical data DC disconnector panel Dimensions (W x D x H)