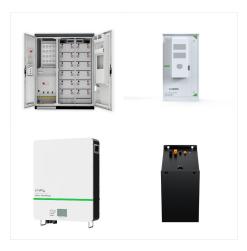

Technical data 1 - 4 battery racks per ACF ESS 1 - 16 battery racks per ACF ESS Rated energy E 64 kWh - 256 kWh 152 kWh - 2432 kWh Rated active power range P 87 kW - 346 kW 79 kW - 346 kW C-rate / C-rate max. 0,3 / 0,3 - 0,5 / 0,7 depending on combination of inverter and rack rating Technical data DC disconnector panel Dimensions (W x D x H)