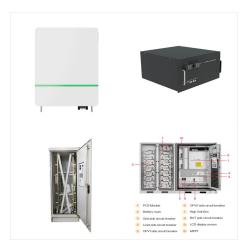

Technical data 1 - 4 battery racks per ACF ESS 1 - 16 battery racks per ACF ESS Rated energy E 64 kWh - 256 kWh 152 kWh - 2432 kWh Rated active power range P 87 kW - 346 kW 79 kW - 346 kW C-rate / C-rate max. 0,3 / 0,3 - 0,5 / 0,7 depending on combination of inverter and rack rating Technical data DC disconnector panel Dimensions (W x D x H)