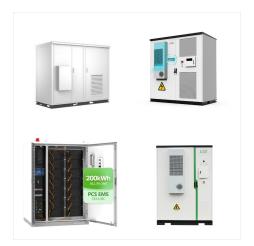

Technical data 1 - 4 battery racks per ACF ESS 1 - 16 battery racks per ACF ESS Rated energy E 64 kWh - 256 kWh 152 kWh - 2432 kWh Rated active power range P 87 kW - 346 kW 79 kW - 346 kW C-rate / C-rate max. 0,3 / 0,3 - 0,5 / 0,7 depending on combination of inverter and rack rating Technical data DC disconnector panel Dimensions (W x D x H)