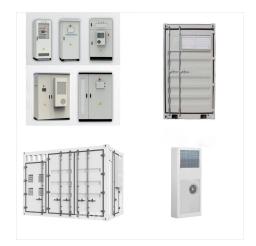

Technical data 1 - 4 battery racks per ACF ESS 1 - 16 battery racks per ACF ESS Rated energy E 64 kWh - 256 kWh 152 kWh - 2432 kWh Rated active power range P 87 kW - 346 kW 79 kW - 346 kW C-rate / C-rate max. 0,3 / 0,3 - 0,5 / 0,7 depending on combination of inverter and rack rating Technical data DC disconnector panel Dimensions (W x D x H)