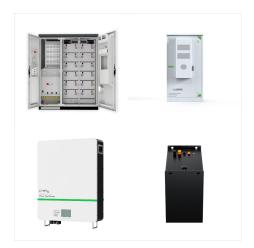

Technical data 1 - 4 battery racks per ACF ESS 1 - 16 battery racks per ACF ESS Rated energy E 64 kWh - 256 kWh 152 kWh - 2432 kWh Rated active power range P 87 kW - 346 kW 79 kW - 346 kW C-rate / C-rate max. 0,3 / 0,3 - 0,5 / 0,7 depending on combination of inverter and rack rating Technical data DC disconnector panel Dimensions (W x D x H)