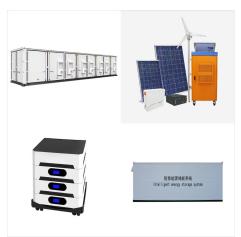

Technical data 1 - 4 battery racks per ACF ESS 1 - 16 battery racks per ACF ESS Rated energy E 64 kWh - 256 kWh 152 kWh - 2432 kWh Rated active power range P 87 kW - 346 kW 79 kW - 346 kW C-rate / C-rate max. 0,3 / 0,3 - 0,5 / 0,7 depending on combination of inverter and rack rating Technical data DC disconnector panel Dimensions (W x D x H)