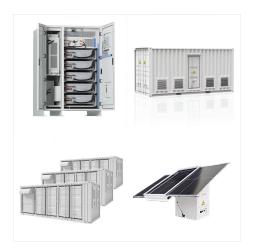

Technical data 1 - 4 battery racks per ACF ESS 1 - 16 battery racks per ACF ESS Rated energy E 64 kWh - 256 kWh 152 kWh - 2432 kWh Rated active power range P 87 kW - 346 kW 79 kW - 346 kW C-rate / C-rate max. 0,3 / 0,3 - 0,5 / 0,7 depending on combination of inverter and rack rating Technical data DC disconnector panel Dimensions (W x D x H)