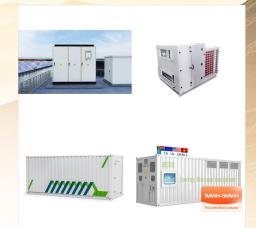

Technical data 1 - 4 battery racks per ACF ESS 1 - 16 battery racks per ACF ESS Rated energy E 64 kWh - 256 kWh 152 kWh - 2432 kWh Rated active power range P 87 kW - 346 kW 79 kW - 346 kW C-rate / C-rate max. 0,3 / 0,3 - 0,5 / 0,7 depending on combination of inverter and rack rating Technical data DC disconnector panel Dimensions (W x D x H)