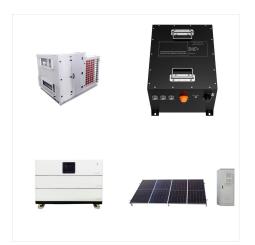

Technical data 1 - 4 battery racks per ACF ESS 1 - 16 battery racks per ACF ESS Rated energy E 64 kWh - 256 kWh 152 kWh - 2432 kWh Rated active power range P 87 kW - 346 kW 79 kW - 346 kW C-rate / C-rate max. 0,3 / 0,3 - 0,5 / 0,7 depending on combination of inverter and rack rating Technical data DC disconnector panel Dimensions (W x D x H)