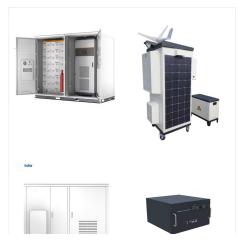

Technical data 1 - 4 battery racks per ACF ESS 1 - 16 battery racks per ACF ESS Rated energy E 64 kWh - 256 kWh 152 kWh - 2432 kWh Rated active power range P 87 kW - 346 kW 79 kW - 346 kW C-rate / C-rate max. 0,3 / 0,3 - 0,5 / 0,7 depending on combination of inverter and rack rating Technical data DC disconnector panel Dimensions (W x D x H)