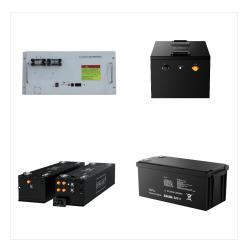

Technical data 1 - 4 battery racks per ACF ESS 1 - 16 battery racks per ACF ESS Rated energy E 64 kWh - 256 kWh 152 kWh - 2432 kWh Rated active power range P 87 kW - 346 kW 79 kW - 346 kW C-rate / C-rate max. 0,3 / 0,3 - 0,5 / 0,7 depending on combination of inverter and rack rating Technical data DC disconnector panel Dimensions (W x D x H)