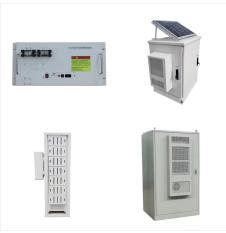

Technical data 1 - 4 battery racks per ACF ESS 1 - 16 battery racks per ACF ESS Rated energy E 64 kWh - 256 kWh 152 kWh - 2432 kWh Rated active power range P 87 kW - 346 kW 79 kW - 346 kW C-rate / C-rate max. 0,3 / 0,3 - 0,5 / 0,7 depending on combination of inverter and rack rating Technical data DC disconnector panel Dimensions (W x D x H)