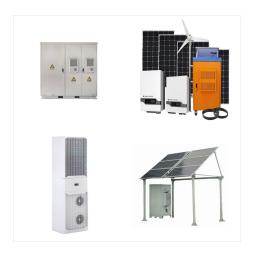

Technical data 1 - 4 battery racks per ACF ESS 1 - 16 battery racks per ACF ESS Rated energy E 64 kWh - 256 kWh 152 kWh - 2432 kWh Rated active power range P 87 kW - 346 kW 79 kW - 346 kW C-rate / C-rate max. 0,3 / 0,3 - 0,5 / 0,7 depending on combination of inverter and rack rating Technical data DC disconnector panel Dimensions (W x D x H)