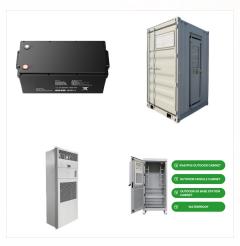

Technical data 1 - 4 battery racks per ACF ESS 1 - 16 battery racks per ACF ESS Rated energy E 64 kWh - 256 kWh 152 kWh - 2432 kWh Rated active power range P 87 kW - 346 kW 79 kW - 346 kW C-rate / C-rate max. 0,3 / 0,3 - 0,5 / 0,7 depending on combination of inverter and rack rating Technical data DC disconnector panel Dimensions (W x D x H)