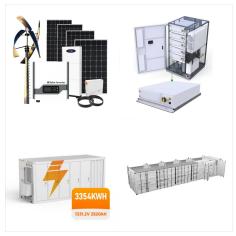

Technical data 1 - 4 battery racks per ACF ESS 1 - 16 battery racks per ACF ESS Rated energy E 64 kWh - 256 kWh 152 kWh - 2432 kWh Rated active power range P 87 kW - 346 kW 79 kW - 346 kW C-rate / C-rate max. 0,3 / 0,3 - 0,5 / 0,7 depending on combination of inverter and rack rating Technical data DC disconnector panel Dimensions (W x D x H)