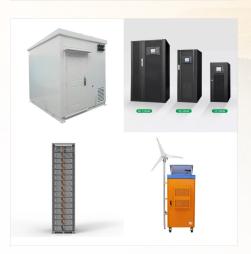

Technical data 1 - 4 battery racks per ACF ESS 1 - 16 battery racks per ACF ESS Rated energy E 64 kWh - 256 kWh 152 kWh - 2432 kWh Rated active power range P 87 kW - 346 kW 79 kW - 346 kW C-rate / C-rate max. 0,3 / 0,3 - 0,5 / 0,7 depending on combination of inverter and rack rating Technical data DC disconnector panel Dimensions (W x D x H)