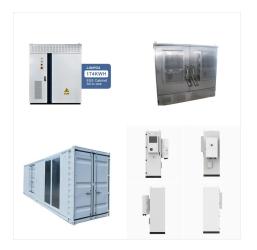

Technical data 1 - 4 battery racks per ACF ESS 1 - 16 battery racks per ACF ESS Rated energy E 64 kWh - 256 kWh 152 kWh - 2432 kWh Rated active power range P 87 kW - 346 kW 79 kW - 346 kW C-rate / C-rate max. 0,3 / 0,3 - 0,5 / 0,7 depending on combination of inverter and rack rating Technical data DC disconnector panel Dimensions (W x D x H)