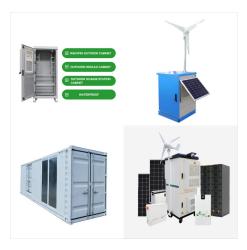

Technical data 1 - 4 battery racks per ACF ESS 1 - 16 battery racks per ACF ESS Rated energy E 64 kWh - 256 kWh 152 kWh - 2432 kWh Rated active power range P 87 kW - 346 kW 79 kW - 346 kW C-rate / C-rate max. 0,3 / 0,3 - 0,5 / 0,7 depending on combination of inverter and rack rating Technical data DC disconnector panel Dimensions (W x D x H)