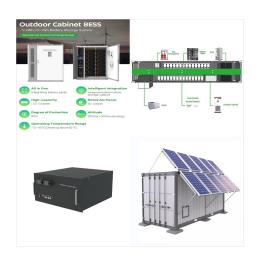

Mit der PowerBooster-Produktserie liefert ADS-TEC Energy Anwendern aus Industrie, Landwirtschaft und der PV-Branche den ultimativen All-in-One-Batteriespeicher. Ob Speicherkapazit?t, Skalierbarkeit, Platzbedarf oder Steuerung: Die innovativen Speichersysteme ?berzeugen auf ganzer Linie.