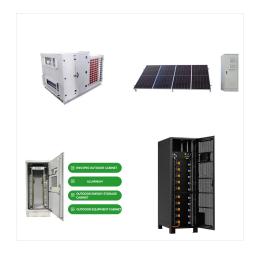

Mit der PowerBooster-Produktserie liefert ADS-TEC Energy Anwendern aus Industrie, Landwirtschaft und der PV-Branche den ultimativen All-in-One-Batteriespeicher. Ob Speicherkapazit?t, Skalierbarkeit, Platzbedarf oder Steuerung: Die innovativen Speichersysteme ?berzeugen auf ganzer Linie.

About ads-tec Energy GmbH. Based on more than ten years of experience with lithium-ion technologies, ADS-TEC Energy develops and manufactures battery storage solutions and fast charging systems including their energy management systems.

ADS-TEC Energy develops and produces battery-based platform solutions for the energy industry of the future. Our systems are complemented with comprehensive services and secure remote access to all operational data, enabling long-lasting and long-term operation.