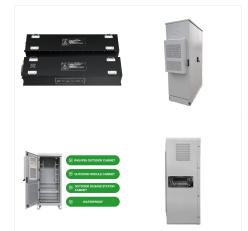

Mit der PowerBooster-Produktserie liefert ADS-TEC Energy Anwendern aus Industrie, Landwirtschaft und der PV-Branche den ultimativen All-in-One-Batteriespeicher. Ob Speicherkapazit?t, Skalierbarkeit, Platzbedarf oder Steuerung: Die innovativen Speichersysteme ?berzeugen auf ganzer Linie.

About ads-tec Energy GmbH. Based on more than ten years of experience with lithium-ion technologies, ADS-TEC Energy develops and manufactures battery storage solutions and fast charging systems including their energy management systems.

ADS-TEC Energy develops and produces battery-based platform solutions for the energy industry of the future. Our systems are complemented with comprehensive services and secure remote access to all operational data, enabling long-lasting and long-term operation.