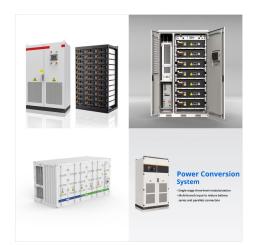

Mit der PowerBooster-Produktserie liefert ADS-TEC Energy Anwendern aus Industrie, Landwirtschaft und der PV-Branche den ultimativen All-in-One-Batteriespeicher. Ob Speicherkapazit?t, Skalierbarkeit, Platzbedarf oder Steuerung: Die innovativen Speichersysteme ?berzeugen auf ganzer Linie.