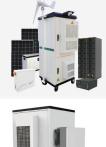

Mit der PowerBooster-Produktserie liefert ADS-TEC Energy Anwendern aus Industrie, Landwirtschaft und der PV-Branche den ultimativen All-in-One-Batteriespeicher. Ob Speicherkapazit?t, Skalierbarkeit, Platzbedarf oder Steuerung: Die innovativen Speichersysteme ?berzeugen auf ganzer Linie.