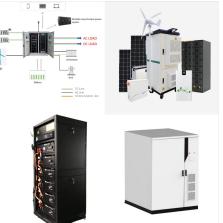

Mit der PowerBooster-Produktserie liefert ADS-TEC Energy Anwendern aus Industrie, Landwirtschaft und der PV-Branche den ultimativen All-in-One-Batteriespeicher. Ob Speicherkapazit?t, Skalierbarkeit, Platzbedarf oder Steuerung: Die innovativen Speichersysteme ?berzeugen auf ganzer Linie.

About ads-tec Energy GmbH. Based on more than ten years of experience with lithium-ion technologies, ADS-TEC Energy develops and manufactures battery storage solutions and fast charging systems including their energy management systems.

ADS-TEC Energy develops and produces battery-based platform solutions for the energy industry of the future. Our systems are complemented with comprehensive services and secure remote access to all operational data, enabling long-lasting and long-term operation.