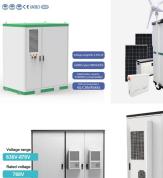

Mit der PowerBooster-Produktserie liefert ADS-TEC Energy Anwendern aus Industrie, Landwirtschaft und der PV-Branche den ultimativen All-in-One-Batteriespeicher. Ob Speicherkapazit?t, Skalierbarkeit, Platzbedarf oder Steuerung: Die innovativen Speichersysteme ?berzeugen auf ganzer Linie.