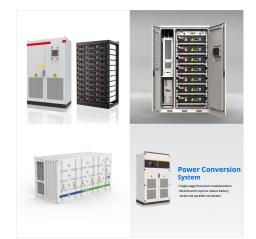

Mit der PowerBooster-Produktserie liefert ADS-TEC Energy Anwendern aus Industrie, Landwirtschaft und der PV-Branche den ultimativen All-in-One-Batteriespeicher. Ob Speicherkapazit?t, Skalierbarkeit, Platzbedarf oder Steuerung: Die innovativen Speichersysteme ?berzeugen auf ganzer Linie.