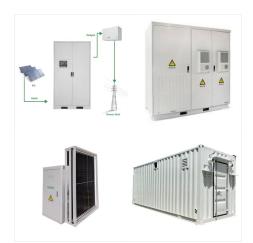

Die Systeml?sung f?r batteriegepuffertes Ultra-Schnellladen mit bis zu 320 kW Ladeleistung von ADS-TEC Energy bietet h?chste Flexibilit?t. Die ChargeBox ist die kompakteste und effizienteste L?sung ihrer Klasse. Durch die verschiedensten Platzierungsm?glichkeiten der Systemkomponenten k?nnen bis zu 300 Meter zwischen Netzanschluss und

The system solution for battery-buffered ultra-fast charging with up to 320 kW charging power from ADS-TEC Energy offers maximum flexibility. The ChargeBox is the most compact and efficient solution in its class. Due to the most diverse placement options of the system components, there can be up to 300 meter between the grid connection and the

Future-proof your investment with high-voltage technology from ADS-TEC Energy. ChargeBox ??? Flexible and powerful The system solution with one battery unit and 2 charging points offers enormous flexibility in installation. Up to 660 ft can lie between the grid connection and the ChargeBox and up to 330 ft between the ChargeBox and the