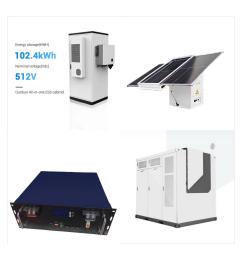

Improve your power plant efficiency, stay competitive and reduce CO2 emissions with correct and reliable measurements of air-fuel-ratio, coal mass flow, coal fineness, coal velocity, particle size distribution, flame temperature, continuous boiler monitoring, identification of slagging and fouling, fuel savings through intelligent control strategies, performance improvement through ???

Solutions, is an advanced process control product that significantly improves power plant efficiency and reduces plant emissions. AES provides combustion control in boilers; coordinates multiple boilers, turbines, and heat recovery systems for optimal operation of entire power plants; and provides dynamic balancing of power production to demand.