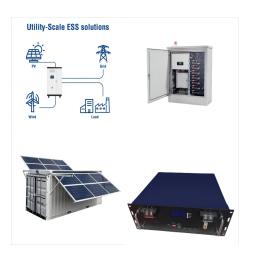

Improve your power plant efficiency, stay competitive and reduce CO2 emissions with correct and reliable measurements of air-fuel-ratio, coal mass flow, coal fineness, coal velocity, particle size distribution, flame temperature, continuous boiler monitoring, identification of slagging and fouling, fuel savings through intelligent control strategies, performance improvement through ???

Solutions, is an advanced process control product that significantly improves power plant efficiency and reduces plant emissions. AES provides combustion control in boilers; coordinates multiple boilers, turbines, and heat recovery systems for optimal operation of entire power plants; and provides dynamic balancing of power production to demand.