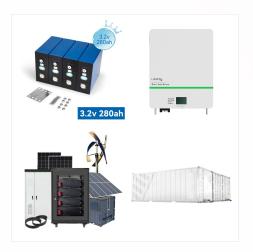

China Aerial Work Platform Market Overview, 2029. China's Aerial Work Platform market will grow over 7% CAGR from 2024 to 2029, with urbanization and technological advancements boosting demand.

80V Forklift Battery; All >> Aerial Work Platform battery. 24V Aerial Work Platform Battery; 48V Aerial Work Platform Battery; All >> Floor Cleaning Machine Battery. 24V Floor Cleaning Machine Battery; 36V Floor Cleaning Machine Battery; All >> LiFePO4 Batteries For Trolling Motors; NCM Batteries For Electric Motorcycles; Energy Storage Systems