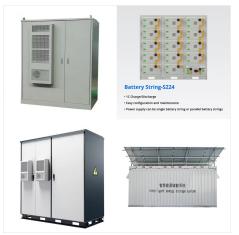

China Aerial Work Platform Market Overview, 2029. China's Aerial Work Platform market will grow over 7% CAGR from 2024 to 2029, with urbanization and technological advancements boosting demand.

80V Forklift Battery; All >> Aerial Work Platform battery. 24V Aerial Work Platform Battery; 48V Aerial Work Platform Battery; All >> Floor Cleaning Machine Battery. 24V Floor Cleaning Machine Battery; 36V Floor Cleaning Machine Battery; All >> LiFePO4 Batteries For Trolling Motors; NCM Batteries For Electric Motorcycles; Energy Storage Systems