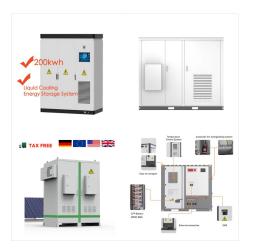

China Aerial Work Platform Market Overview, 2029. China's Aerial Work Platform market will grow over 7% CAGR from 2024 to 2029, with urbanization and technological advancements boosting demand.

80V Forklift Battery; All >> Aerial Work Platform battery. 24V Aerial Work Platform Battery; 48V Aerial Work Platform Battery; All >> Floor Cleaning Machine Battery. 24V Floor Cleaning Machine Battery; 36V Floor Cleaning Machine Battery; All >> LiFePO4 Batteries For Trolling Motors; NCM Batteries For Electric Motorcycles; Energy Storage Systems