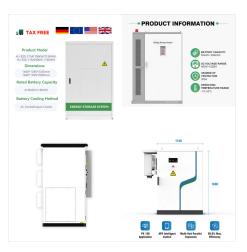

China Aerial Work Platform Market Overview, 2029. China's Aerial Work Platform market will grow over 7% CAGR from 2024 to 2029, with urbanization and technological advancements boosting demand.

80V Forklift Battery; All >> Aerial Work Platform battery. 24V Aerial Work Platform Battery; 48V Aerial Work Platform Battery; All >> Floor Cleaning Machine Battery. 24V Floor Cleaning Machine Battery; 36V Floor Cleaning Machine Battery; All >> LiFePO4 Batteries For Trolling Motors; NCM Batteries For Electric Motorcycles; Energy Storage Systems