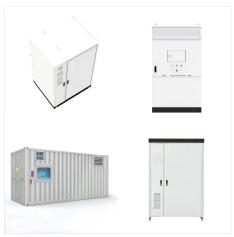

China Aerial Work Platform Market Overview, 2029. China's Aerial Work Platform market will grow over 7% CAGR from 2024 to 2029, with urbanization and technological advancements boosting demand.

80V Forklift Battery; All >> Aerial Work Platform battery. 24V Aerial Work Platform Battery; 48V Aerial Work Platform Battery; All >> Floor Cleaning Machine Battery. 24V Floor Cleaning Machine Battery; 36V Floor Cleaning Machine Battery; All >> LiFePO4 Batteries For Trolling Motors; NCM Batteries For Electric Motorcycles; Energy Storage Systems