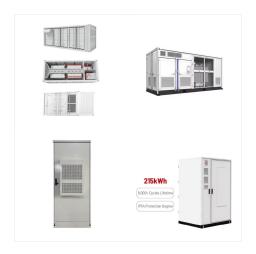

China Aerial Work Platform Market Overview, 2029. China's Aerial Work Platform market will grow over 7% CAGR from 2024 to 2029, with urbanization and technological advancements boosting demand.

80V Forklift Battery; All >> Aerial Work Platform battery. 24V Aerial Work Platform Battery; 48V Aerial Work Platform Battery; All >> Floor Cleaning Machine Battery. 24V Floor Cleaning Machine Battery; 36V Floor Cleaning Machine Battery; All >> LiFePO4 Batteries For Trolling Motors; NCM Batteries For Electric Motorcycles; Energy Storage Systems