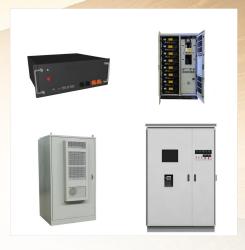

China Aerial Work Platform Market Overview, 2029. China's Aerial Work Platform market will grow over 7% CAGR from 2024 to 2029, with urbanization and technological advancements boosting demand.

80V Forklift Battery; All >> Aerial Work Platform battery. 24V Aerial Work Platform Battery; 48V Aerial Work Platform Battery; All >> Floor Cleaning Machine Battery. 24V Floor Cleaning Machine Battery; 36V Floor Cleaning Machine Battery; All >> LiFePO4 Batteries For Trolling Motors; NCM Batteries For Electric Motorcycles; Energy Storage Systems