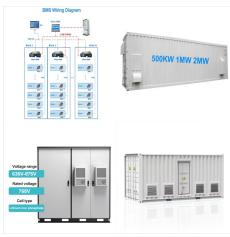

Where to buy SINOBOOM AeriaL Work
Platforms, Where can I find used ones? SINOBOOM
AeriaL Work Platforms Battery specification Weight
Overall weight 23589 lbs (10700 kg) (4WD)
Standards Compliance CE/ ISO/ ADR/ ARAMCO
Send Inquiry. Connect with SINOBOOM. I want
quotes for. Email ID. Your Country is

Where to buy SINOBOOM AeriaL Work
Platforms, Where can I find used ones? SINOBOOM
AeriaL Work Platforms Battery specification
6Vx4/240 Weight Overall weight 5904 lbs (2678kg)
Standards Compliance CE/ ISO/ ADR/ ARAMCO
Send Inquiry. Connect with SINOBOOM. I want
quotes for. Email ID. Your Country is