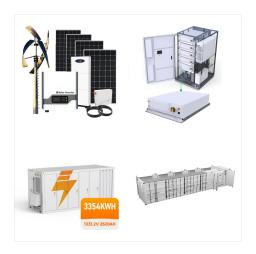

China Aerial Work Platform Market Overview, 2029. China's Aerial Work Platform market will grow over 7% CAGR from 2024 to 2029, with urbanization and technological advancements boosting demand.

80V Forklift Battery; All >> Aerial Work Platform battery. 24V Aerial Work Platform Battery; 48V Aerial Work Platform Battery; All >> Floor Cleaning Machine Battery. 24V Floor Cleaning Machine Battery; 36V Floor Cleaning Machine Battery; All >> LiFePO4 Batteries For Trolling Motors; NCM Batteries For Electric Motorcycles; Energy Storage Systems