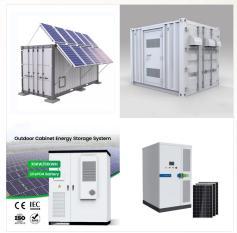

China Aerial Work Platform Market Overview, 2029. China's Aerial Work Platform market will grow over 7% CAGR from 2024 to 2029, with urbanization and technological advancements boosting demand.

80V Forklift Battery; All >> Aerial Work Platform battery. 24V Aerial Work Platform Battery; 48V Aerial Work Platform Battery; All >> Floor Cleaning Machine Battery. 24V Floor Cleaning Machine Battery; 36V Floor Cleaning Machine Battery; All >> LiFePO4 Batteries For Trolling Motors; NCM Batteries For Electric Motorcycles; Energy Storage Systems