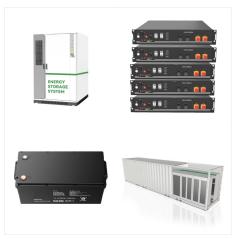

China Aerial Work Platform Market Overview, 2029. China's Aerial Work Platform market will grow over 7% CAGR from 2024 to 2029, with urbanization and technological advancements boosting demand.

80V Forklift Battery; All >> Aerial Work Platform battery. 24V Aerial Work Platform Battery; 48V Aerial Work Platform Battery; All >> Floor Cleaning Machine Battery. 24V Floor Cleaning Machine Battery; 36V Floor Cleaning Machine Battery; All >> LiFePO4 Batteries For Trolling Motors; NCM Batteries For Electric Motorcycles; Energy Storage Systems