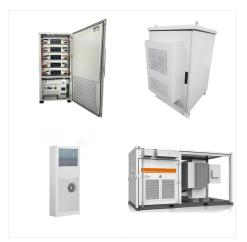

What are ExaGrid appliances?

ExaGrid appliances are comprised of Intel Quad Core XEON processors, RAID6 + Hot Spare storage using enterprise class SATA or SAS drives, and ExaGrid software. Each appliance plugs into a switch and is virtualized into a shared GRID. The media server is connected to the same switch and sees the appliances as one or more NAS shares.

Can ExaGrid appliances be mixed and matched?

ExaGrid appliance models can be mixed and matched, from 1-32 appliances, in a single scale-out system. ExaGrid's appliances work seamlessly with the industry's leading backup applications and typically installs in about one hour.

DATA SHEET ExaGrid Appliance Product Line Configurations High Performance Disk-Based Backup with Data Deduplication ExaGrid's disk backup with deduplication system is the only solution purpose-built for backup that leverages a unique architecture optimized for scalability, performance, and