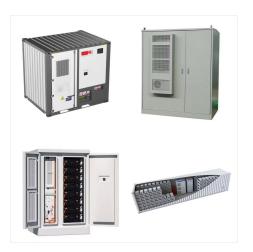

What are ExaGrid appliances?

ExaGrid appliances are comprised of Intel Quad Core XEON processors, RAID6 + Hot Spare storage using enterprise class SATA or SAS drives, and ExaGrid software. Each appliance plugs into a switch and is virtualized into a shared GRID. The media server is connected to the same switch and sees the appliances as one or more NAS shares.

Can ExaGrid appliances be mixed and matched?

ExaGrid appliance models can be mixed and matched, from 1-32 appliances, in a single scale-out system. ExaGrid's appliances work seamlessly with the industry's leading backup applications and typically installs in about one hour.

DATA SHEET ExaGrid Appliance Product Line Configurations High Performance Disk-Based Backup with Data Deduplication ExaGrid's disk backup with deduplication system is the only solution purpose-built for backup that leverages a unique architecture optimized for scalability, performance, and