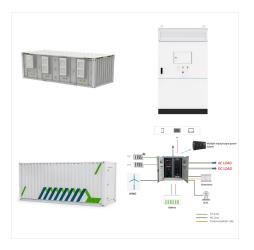

What is Al Jeri doing to achieve our climate goals?

Al Jeri is exploring multiple avenuesfor advancing towards and reaching our climate environmental targets. The greatest share of our environmental efforts are focused on renewable energy sources, such as solar, which will feed into other clean energy technologies which we also invest in, such as green and blue hydrogen.