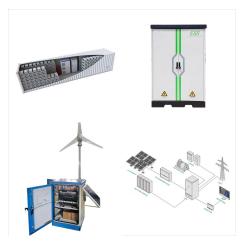

What is Al Jeri doing to achieve our climate goals?

Al Jeri is exploring multiple avenuesfor advancing towards and reaching our climate environmental targets. The greatest share of our environmental efforts are focused on renewable energy sources, such as solar, which will feed into other clean energy technologies which we also invest in, such as green and blue hydrogen.