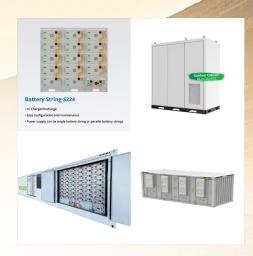

Safety: Reliable LFP battery, advanced two-sided terminal technology, non-flammable. Scalable: 16 batteries in maximum parallel, from 6.5kWh to 104kWh. Advanced BMS: Monitoring battery status and reporting alarms in real-time. Long Service life: 10???

## ALBANIA DOWELL HOME BATTERY STORAGE IPACK C6 5

Compact size design makes the battery more space-saving and convenient for installation and maintenance. Safety: Reliable LFP battery, advanced two-sided terminal technology, non-flammable. Scalable: 16 batteries in maximum parallel, from 6.5kWh to 104kWh. Advanced BMS: Monitoring battery status and reporting alarms in real-time.