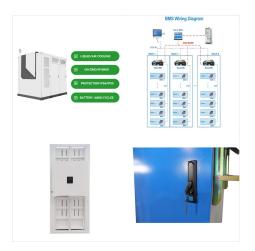

Das vollst?ndig unabh?ngig entwickelte BMS
(Batteriemanagementsystem) integriert Cloud-native
Technologie und eine Plattform f?r maschinelles
Lernen, um Vorhersage, Planung, Kontrolle und
Schutz des gesamten Ger?telebenszyklus zu
erm?glichen. Erleben Sie mit iPack C6.5 die
n?chste Generation der Energiespeicherung im
Haushalt.

Das vollst?ndig unabh?ngig entwickelte BMS (Batteriemanagementsystem) integriert Cloud-native Technologie und eine Plattform f?r maschinelles Lernen, um Vorhersage, Planung, Kontrolle ???