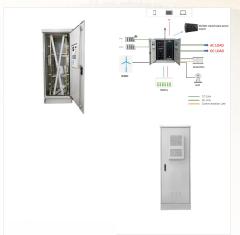

Das vollst?ndig unabh?ngig entwickelte BMS
(Batteriemanagementsystem) integriert Cloud-native
Technologie und eine Plattform f?r maschinelles
Lernen, um Vorhersage, Planung, Kontrolle und
Schutz des gesamten Ger?telebenszyklus zu
erm?glichen. Erleben Sie mit iPack C6.5 die
n?chste Generation der Energiespeicherung im
Haushalt.

Das vollst?ndig unabh?ngig entwickelte BMS (Batteriemanagementsystem) integriert Cloud-native Technologie und eine Plattform f?r maschinelles Lernen, um Vorhersage, Planung, Kontrolle ???