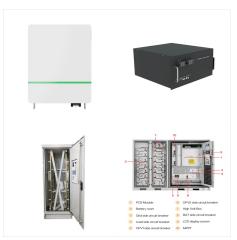

Safety: Reliable LFP battery, advanced two-sided terminal technology, non-flammable. Scalable: 16 batteries in maximum parallel, from 6.5kWh to 104kWh. Advanced BMS: Monitoring battery status and reporting alarms in real-time. Long Service life: 10???

## ALBANIA DOWELL HOME BATTERY STORAGE IPACK C6 5

Compact size design makes the battery more space-saving and convenient for installation and maintenance. Safety: Reliable LFP battery, advanced two-sided terminal technology, non-flammable. Scalable: 16 batteries in maximum parallel, from 6.5kWh to 104kWh. Advanced BMS: Monitoring battery status and reporting alarms in real-time.

troubleshooting of iPack C6.5, a 6.5kWh Battery (hereinafter simply put as battery) for Residential Energy Storage. Before installing and operating battery, please ensure that you are familiar with product features, functions, and safety precautions as provided in this document.