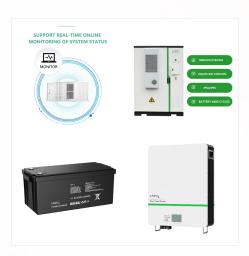

Safety: Reliable LFP battery, advanced two-sided terminal technology, non-flammable. Scalable: 16 batteries in maximum parallel, from 6.5kWh to 104kWh. Advanced BMS: Monitoring battery status and reporting alarms in real-time. Long Service life: 10???

## ALBANIA DOWELL HOME BATTERY STORAGE IPACK C6 5

Compact size design makes the battery more space-saving and convenient for installation and maintenance. Safety: Reliable LFP battery, advanced two-sided terminal technology, non-flammable. Scalable: 16 batteries in maximum parallel, from 6.5kWh to 104kWh. Advanced BMS: Monitoring battery status and reporting alarms in real-time.