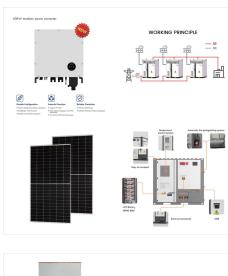

# <image>

Almaden MENA Solar | 372 followers on LinkedIn. Light up the world | Almaden MENA FZE is the largest double glass solar panel manufacturer factory in Dubai, UAE. It's located in Dubai Silicon Oasis. We are an innovative company in the photo-voltaic sector and self-sufficient energy systems, based in Dubai Silicon Oasis.