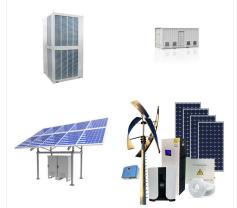

# <image>

Almaden MENA Solar | 372 followers on LinkedIn. Light up the world | Almaden MENA FZE is the largest double glass solar panel manufacturer factory in Dubai, UAE. It's located in Dubai Silicon Oasis. We are an innovative company in the photo-voltaic sector and self-sufficient energy systems, based in Dubai Silicon Oasis.