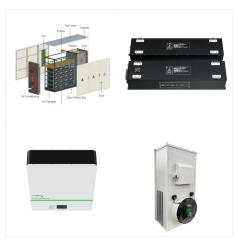

Alpine Power Systems is an approved value-added reseller of Alpha Technologies" products. Alpha AlphaCell 210FTX Battery Specifications: Terminal: Threaded Insert: Female M8 x 1.25. FT Adapter: Male M6 x 1.25. Terminal Torque: 8.0 Nm (71 in-lbs) 1hr Capacity to 1.70VPC @ 20/25?C (68/77?F): 150 / 156 Ah

Alpha Inverters, by Alpha Technologies, an EnerSys company, offer the latest technology in modular power systems to support small to mid-sized critical AC loads in a variety of standard and custom configurations. With a range of inverters for most applications, this family includes Alpha's Modular Power System HP2 that offers Telecom-grade AC power for critical loads.