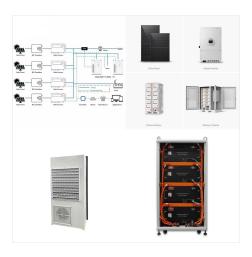

Alpha Inverters, by Alpha Technologies, an EnerSys company, offer the latest technology in modular power systems to support small to mid-sized critical AC loads in a variety of standard and custom configurations. With a range of inverters for most applications, this family includes Alpha's Modular Power System HP2 that offers Telecom-grade AC power for critical loads.

Alpha builds on its extensive experience in serving the Telecom, Data Center, Cable TV, Security and Traffic markets to deliver the broadest assortment of DC power solutions. Our solutions range from multi-bay systems for large switching offices to small shelf systems that can mount on a wall, or occupy a single rack space.