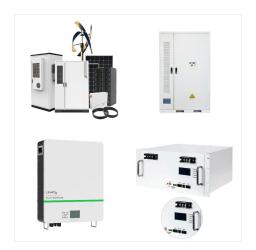

Alpha Inverters, by Alpha Technologies, an EnerSys company, offer the latest technology in modular power systems to support small to mid-sized critical AC loads in a variety of standard and custom configurations. With a range of inverters for most applications, this family includes Alpha's Modular Power System HP2 that offers Telecom-grade AC power for critical loads.

Alpha builds on its extensive experience in serving the Telecom, Data Center, Cable TV, Security and Traffic markets to deliver the broadest assortment of DC power solutions. Our solutions range from multi-bay systems for large switching offices to small shelf systems that can mount on a wall, or occupy a single rack space.