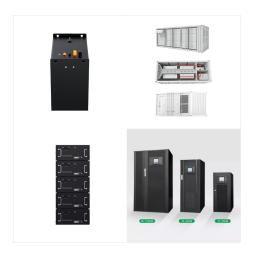

Alpha Inverters, by Alpha Technologies, an EnerSys company, offer the latest technology in modular power systems to support small to mid-sized critical AC loads in a variety of standard and custom configurations. With a range of inverters for most applications, this family includes Alpha's Modular Power System HP2 that offers Telecom-grade AC power for critical loads.

Alpha builds on its extensive experience in serving the Telecom, Data Center, Cable TV, Security and Traffic markets to deliver the broadest assortment of DC power solutions. Our solutions range from multi-bay systems for large switching offices to small shelf systems that can mount on a wall, or occupy a single rack space.