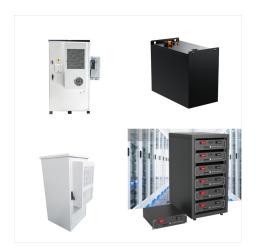

Alpha Inverters, by Alpha Technologies, an EnerSys company, offer the latest technology in modular power systems to support small to mid-sized critical AC loads in a variety of standard and custom configurations. With a range of inverters for most applications, this family includes Alpha's Modular Power System HP2 that offers Telecom-grade AC power for critical loads.

Alpha builds on its extensive experience in serving the Telecom, Data Center, Cable TV, Security and Traffic markets to deliver the broadest assortment of DC power solutions. Our solutions range from multi-bay systems for large switching offices to small shelf systems that can mount on a wall, or occupy a single rack space.