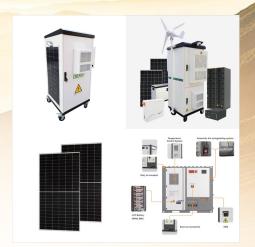

Alpine Power Systems provides Critical Power, Telecom & Motive Power products including Batteries, Battery Chargers, DC Power Systems, Generators, UPS Systems, Testing & Monitoring Equipment, accessories, and more. Alpine Power Systems ???

DC power systems consist of voltage matching / isolation transformers coupled with SCR bridges packaged in an enclosure that usually includes circuit breakers, metering and pilot light indication. A DC Power System that is not running at peak performance will cost customers considerable profit, therefore Alpine Power Systems makes sure the

Alpine Power Systems carries and stocks a complete line of UPS Systems from all of the leading manufacturers. With one of the most comprehensive product offerings available on the market today, we are an industry leader and globally recognized provider of technologically advanced power quality solutions for computer rooms, network closets, server rooms, and large data ???