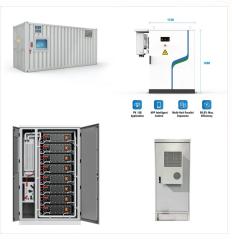

Alpine Power Systems provides Critical Power, Telecom & Motive Power products including Batteries, Battery Chargers, DC Power Systems, Generators, UPS Systems, Testing & Monitoring Equipment, accessories, and more. Alpine Power Systems ???

DC power systems consist of voltage matching / isolation transformers coupled with SCR bridges packaged in an enclosure that usually includes circuit breakers, metering and pilot light indication. A DC Power System that is not running at peak performance will cost customers considerable profit, therefore Alpine Power Systems makes sure the