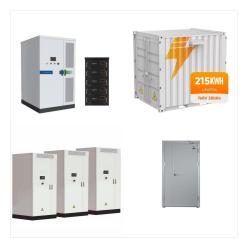

Alpine Power Systems provides Critical Power, Telecom & Motive Power products including Batteries, Battery Chargers, DC Power Systems, Generators, UPS Systems, Testing & Monitoring Equipment, accessories, and more. Alpine Power Systems ???

Alpine Power Systems, a global leader in supplying reserve power solutions offers leading brands of EnerSys Batteries such as DataSafe HX 12V, DataSafe HX 16V, PowerSafe DDm, and PowerSafe SBS. EnerSys has the reputation, technology and product range to comprehensively cover all applications.