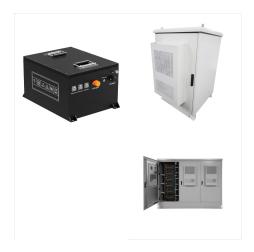

DC power systems consist of voltage matching / isolation transformers coupled with SCR bridges packaged in an enclosure that usually includes circuit breakers, metering and pilot light indication. A DC Power System that is not running at peak performance will cost customers considerable profit, therefore Alpine Power Systems makes sure the

Alpine Power Systems provides Critical Power, Telecom & Motive Power products including Batteries, Battery Chargers, DC Power Systems, Generators, UPS Systems, Testing & Monitoring Equipment, accessories, and more. Alpine Power Systems ???