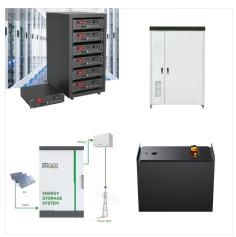

The power system is characterized by a strong focus on renewable energy. Annual consumption is around 300 GWh per year. Installed wind power is 62 MW, covering 60% of annual consumption with 180 GWh/year, while solar, mostly rooftop, contributes 15 MW, generating 12 GWh/year (4%). Bioenergy adds 2 MW, producing 3 GWh/year (1%).