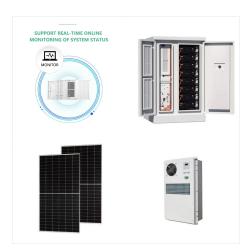

The ?land electric grid relies on a combination of imported power and local renewable energy, primarily wind power. The grid is connected to both Sweden and Finland via high-voltage subsea cables, ensuring a secure energy supply.

The power system is characterized by a strong focus on renewable energy. Annual consumption is around 300 GWh per year. Installed wind power is 62 MW, covering 60% of annual consumption with 180 GWh/year, while solar, mostly rooftop, contributes 15 MW, generating 12 GWh/year (4%). Bioenergy adds 2 MW, producing 3 GWh/year (1%).