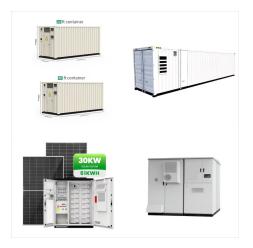

The power system is characterized by a strong focus on renewable energy. Annual consumption is around 300 GWh per year. Installed wind power is 62 MW, covering 60% of annual consumption with 180 GWh/year, while solar, mostly rooftop, contributes 15 MW, generating 12 GWh/year (4%). Bioenergy adds 2 MW, producing 3 GWh/year (1%).