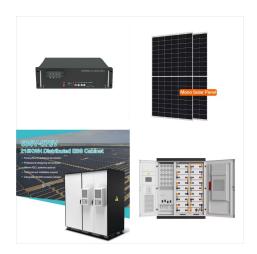

The power system is characterized by a strong focus on renewable energy. Annual consumption is around 300 GWh per year. Installed wind power is 62 MW, covering 60% of annual consumption with 180 GWh/year, while solar, mostly rooftop, contributes 15 MW, generating 12 GWh/year (4%). Bioenergy adds 2 MW, producing 3 GWh/year (1%).