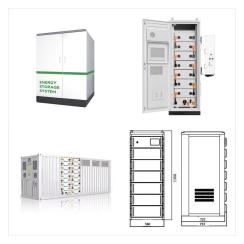

The power system is characterized by a strong focus on renewable energy. Annual consumption is around 300 GWh per year. Installed wind power is 62 MW, covering 60% of annual consumption with 180 GWh/year, while solar, mostly rooftop, contributes 15 MW, generating 12 GWh/year (4%). Bioenergy adds 2 MW, producing 3 GWh/year (1%).